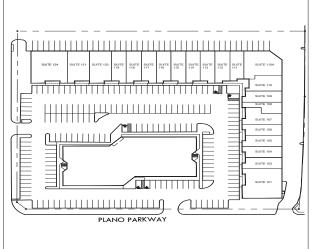

# FOR LEASE



# **PARKWAY SQUARE**

811 E PLANO PARKWAY | PLANO, TX 75074



## LISTING HIGHLIGHTS

**ADDRESS:** 811 E Plano Parkway

**AVAILABLE SF:** +/- 45,635 SF **YEAR BUILT:** 1983

**CLEAR HEIGHT: GRADE LEVEL DOORS:** 

PARKING: 1.98/1,000 SF

**NOTES:** 

One story brick office/showroomEasy access to Central Expressway & George Bush Turnpike

#### FOR LEASING INFORMATION:

Jessica Reinhardt

jreinhardt@lee-associates.com 972.934.4005 972.891.5236

**Susan Cancemi** 

scancemi@lee-associates.com 972.934.4005 469.236.3386

**OWNED BY:** 



**LEASED BY:** 



**STE 120** 2,520 SF



### SITE PLAN



### AERIAL



All information furnished regarding property for sale, rental or financing is from sources deemed reliable, but no warranty or representation is made to the accuracy thereof and same is submitted to errors, omissions, change of price, rental or other conditions prior to sale, lease or financing or withdrawal without notice. No liability of any kind is to be imposed on the broker herein.