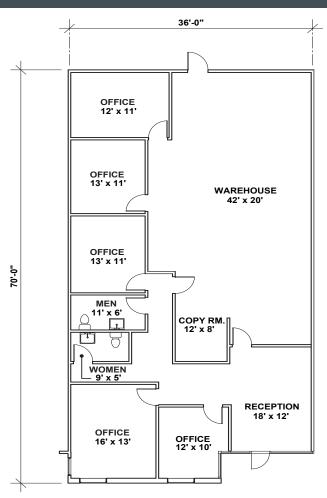

# FOR LEASE



# **PARKWAY SQUARE**

811 E PLANO PARKWAY | PLANO, TX 75074



## LISTING HIGHLIGHTS

**ADDRESS:** 811 E Plano Parkway

**AVAILABLE SF:** +/- 45,635 SF **YEAR BUILT:** 1983

**CLEAR HEIGHT: GRADE LEVEL DOORS:** 

PARKING: 1.98/1,000 SF

**NOTES:** 

One story brick office/showroomEasy access to Central Expressway & George Bush Turnpike

#### FOR LEASING INFORMATION:

Jessica Reinhardt

jreinhardt@lee-associates.com 972.934.4005 972.891.5236

**Susan Cancemi** 

scancemi@lee-associates.com 972.934.4005 469.236.3386

**OWNED BY:** 



**LEASED BY:** 



**STE 120** 2,520 SF



### SITE PLAN



### AERIAL



All information furnished regarding property for sale, rental or financing is from sources deemed reliable, but no warranty or representation is made to the accuracy thereof and same is submitted to errors, omissions, change of price, rental or other conditions prior to sale, lease or financing or withdrawal without notice. No liability of any kind is to be imposed on the broker herein.