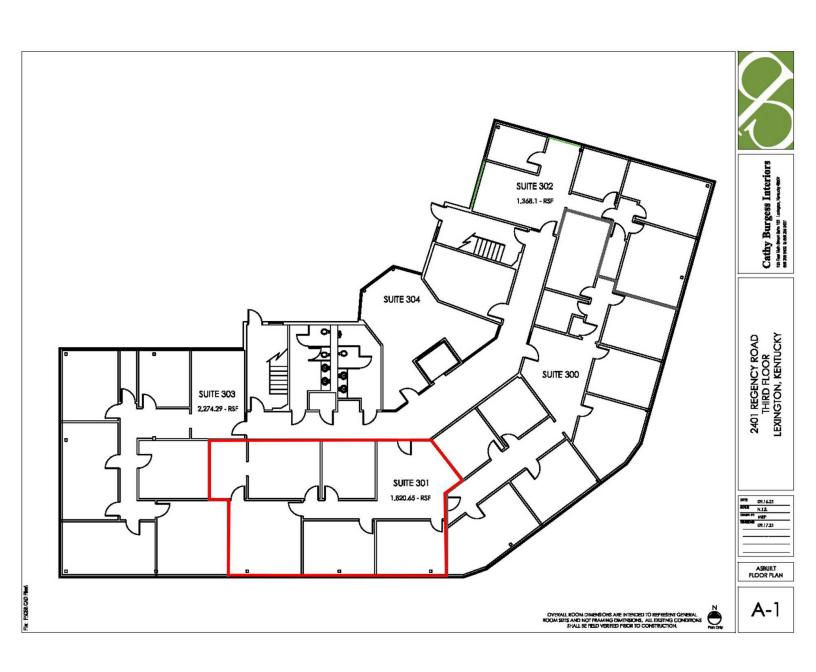

## For Lease 1,820 SF | \$13.50 SF/yr Office Space

# Office Building

2401-2409 Regency Road, Lexington, KY 40503

Spaces

Lease Rate

Space Size

Suite 301

\$13.50 SF/yr

1,820 SF

# For Lease 1,820 SF | \$13.50 SF/yr Office Space