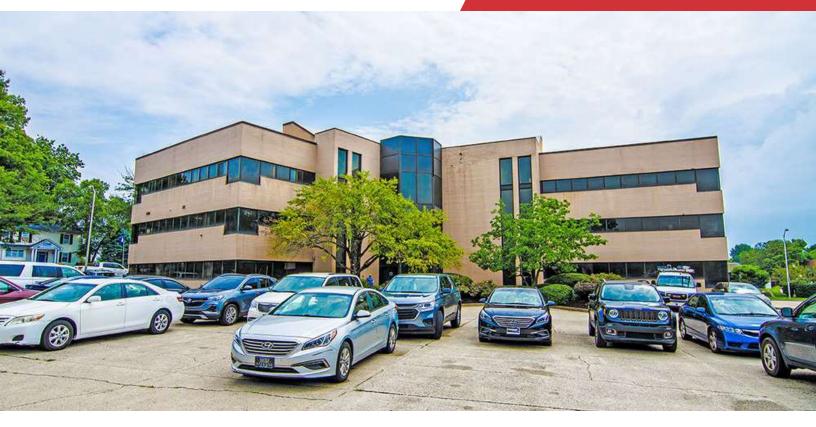

# Office Building

2401-2409 Regency Road, Lexington, KY 40503

Spaces

Lease Rate

Space Size

Suite 301

\$13.50 SF/yr

1,820 SF

### **Property Highlights**

- +/-25,000 SF office building
- +/-1,820 SF remaining for lease
- Strategically located in south Lexington on Regency Road and Pasadena Drive, just off Nicholasville Road
- · Close proximity to banks, restaurants and shopping
- New Circle Road, the Blue Grass Airport and downtown Lexington are just minutes away
- Rental Rate: \$13.50 PSF Modified Gross