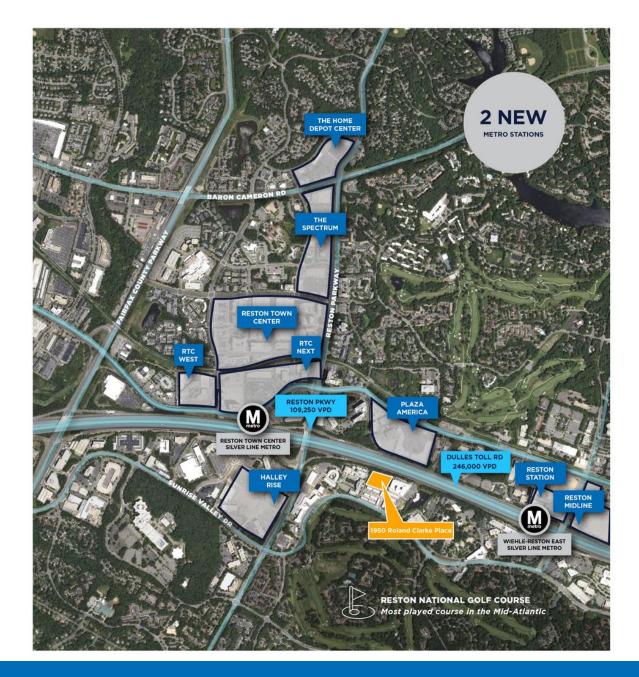

#### 1st Floor - 2, 600 SF 2nd Floor - 2,495 - 8,720 SF 3rd Floor - 1,501 SF

- Conveniently located in the heart of Reston with immediate access to DullesToll Road and Reston Parkway
- Walking distance to Sheraton and Westin Reston Height
- Proximate to Wiehle-Reston East Metro Station (Silverline)
- Renovated common areas and lobby
- Toll Road signage opportunity with more than 200,000 cars passing daily
- On-site management

### The Opportunity

Adjacent to Reston's newest 3.5M SF live, work, play development, Hally Rise

High volume, 7 day per-week traffic on Reston Parkway and Dulles Toll Road

Abundant on-site parking 300 surface spaces available