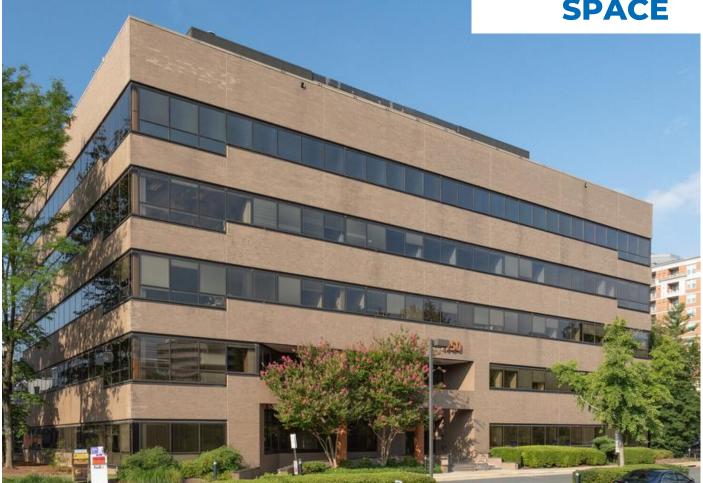

**RESTON, VIRGINIA** 

#### UP TO 12k+SF AVAILABLE SPACE

\$26.50 SF

Signage Opportunity

Location

#### 1st Floor - 2, 600 SF 2nd Floor - 2,495 - 8,720 SF 3rd Floor - 1,501 SF

- Conveniently located in the heart of Reston with immediate access to DullesToll Road and Reston Parkway
- Walking distance to Sheraton and Westin Reston Height
- Proximate to Wiehle-Reston East Metro Station (Silverline)
- Renovated common areas and lobby
- Toll Road signage opportunity with more than 200,000 cars passing daily
- On-site management