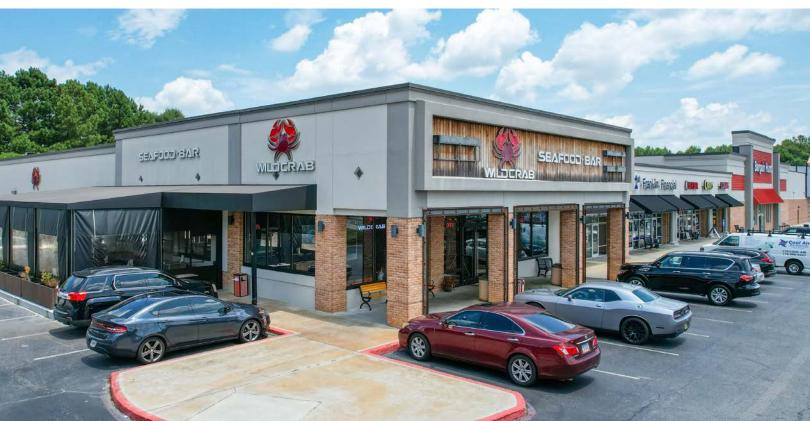

| STE        | TENANT                         | SIZE         |
|------------|--------------------------------|--------------|
| A1         | Bargain Hunt                   | 21,340       |
| A2         | Big Air Trampoline Park        | 39,169       |
| Pad D      | America's Best Eyeglasses      | 4,000        |
| 100        | Wild Crab Cafe                 | 6,587        |
| 110        | AVAILABLE                      | 1,400        |
| 130        | 1st Franklin Financial         | 2,275        |
|            |                                |              |
| 150        | Nex Level Barber Shop          | 1,300        |
| 150<br>160 | Nex Level Barber Shop  Ciggy's | 1,300<br>975 |
| 150        |                                |              |