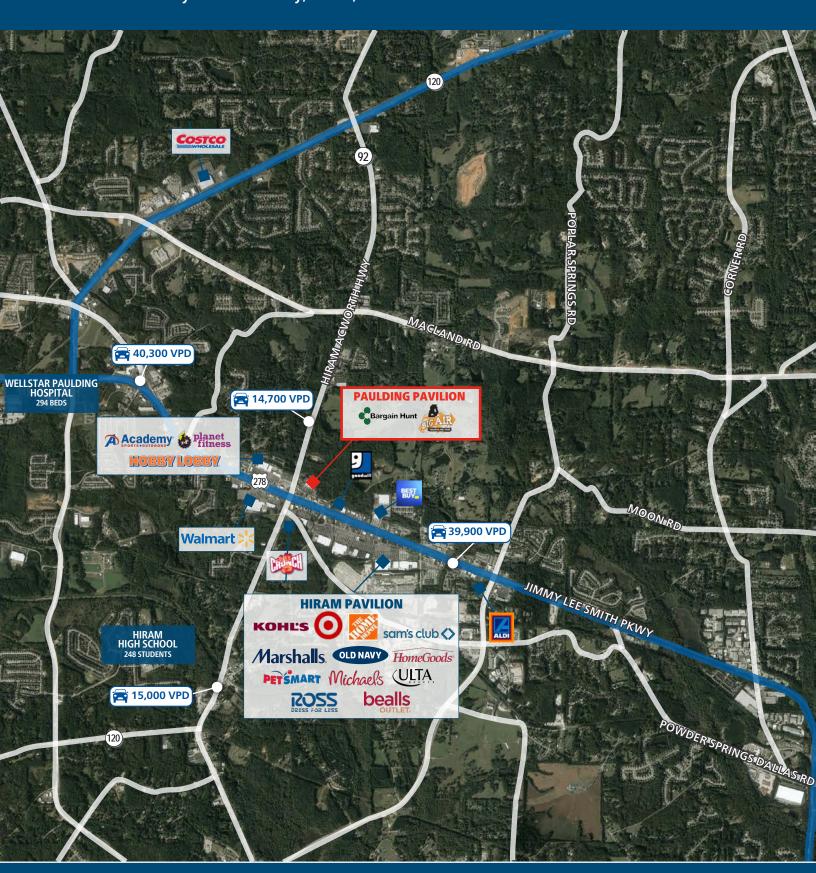

#### **PROPERTY HIGHLIGHTS**

0

R

- Located at the signalized intersection of Jimmy Lee Smith Pkwy and Hiram-Acworth Rd on the main retail corridor serving Hiram, GA
- Multiple access points, ample parking, and high volume visibility with 39,900 VPD on Jimmy Lee Smith Pkwy
- Strong household incomes in the \$125,000 range within 5 miles
- Stable and diverse mix of tenants including entertainment and service providers

### **AREA DEMOGRAPHICS (2024):**

|                        | 1-MILE | 3-MILE    | 5-MILE |
|------------------------|--------|-----------|--------|
| POPULATION             | 2,622  | 34,150    | 92,287 |
| HOUSEHOLDS             | 1,049  | 12,928    | 33,624 |
| <b>S</b> AVG HH INCOME |        | \$114,514 |        |