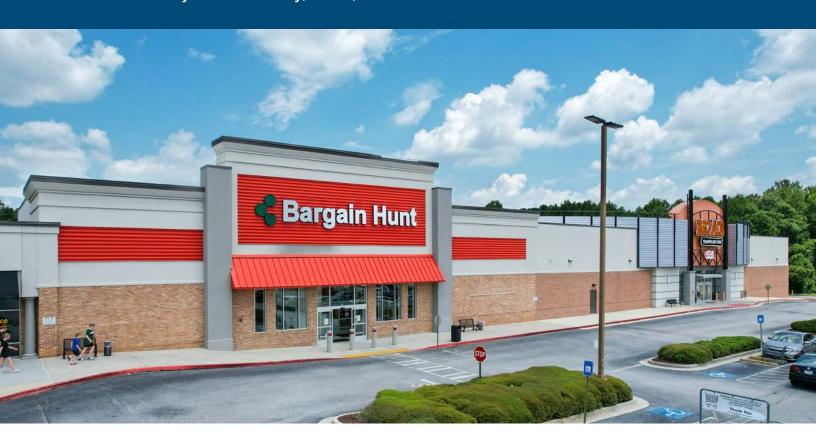

| STE        | TENANT                         | SIZE         |
|------------|--------------------------------|--------------|
| A1         | Bargain Hunt                   | 21,340       |
| A2         | Big Air Trampoline Park        | 39,169       |
| Pad D      | America's Best Eyeglasses      | 4,000        |
| 100        | Wild Crab Cafe                 | 6,587        |
| 110        | AVAILABLE                      | 1,400        |
| 130        | 1st Franklin Financial         | 2,275        |
|            |                                |              |
| 150        | Nex Level Barber Shop          | 1,300        |
| 150<br>160 | Nex Level Barber Shop  Ciggy's | 1,300<br>975 |
| 150        |                                |              |