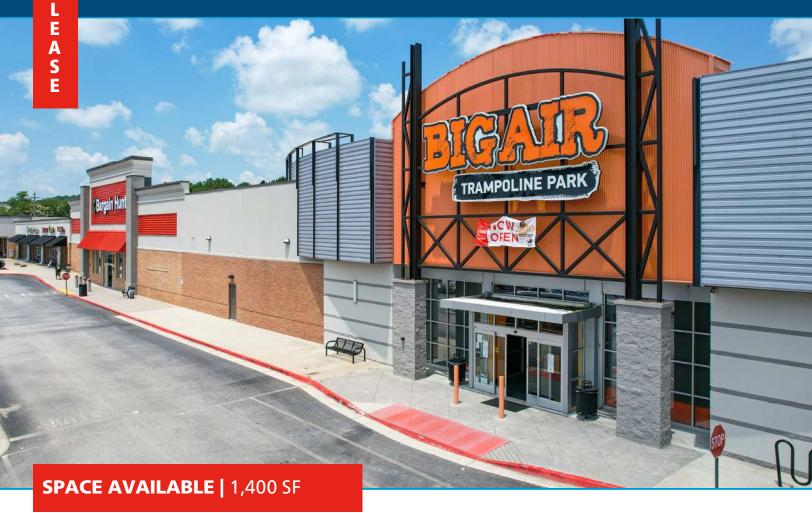

| STE        | TENANT                         | SIZE         |
|------------|--------------------------------|--------------|
| A1         | Bargain Hunt                   | 21,340       |
| A2         | Big Air Trampoline Park        | 39,169       |
| Pad D      | America's Best Eyeglasses      | 4,000        |
| 100        | Wild Crab Cafe                 | 6,587        |
| 110        | AVAILABLE                      | 1,400        |
| 130        | 1st Franklin Financial         | 2,275        |
|            |                                |              |
| 150        | Nex Level Barber Shop          | 1,300        |
| 150<br>160 | Nex Level Barber Shop  Ciggy's | 1,300<br>975 |
| 150        |                                |              |