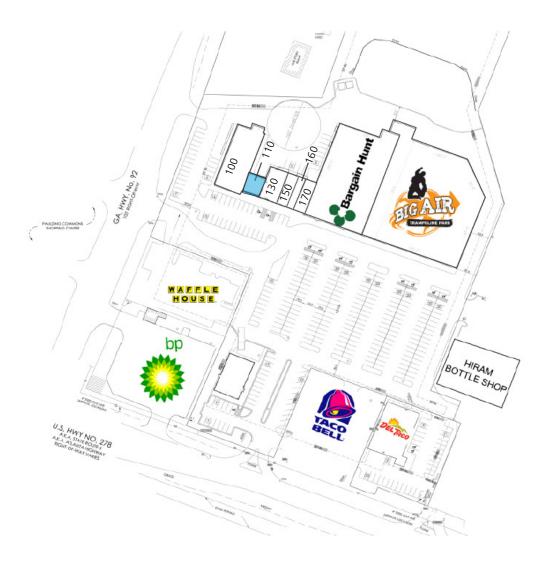

| STE        | TENANT                         | SIZE         |
|------------|--------------------------------|--------------|
| A1         | Bargain Hunt                   | 21,340       |
| A2         | Big Air Trampoline Park        | 39,169       |
| Pad D      | America's Best Eyeglasses      | 4,000        |
| 100        | Wild Crab Cafe                 | 6,587        |
| 110        | AVAILABLE                      | 1,400        |
| 130        | 1st Franklin Financial         | 2,275        |
|            |                                |              |
| 150        | Nex Level Barber Shop          | 1,300        |
| 150<br>160 | Nex Level Barber Shop  Ciggy's | 1,300<br>975 |
| 150        |                                |              |