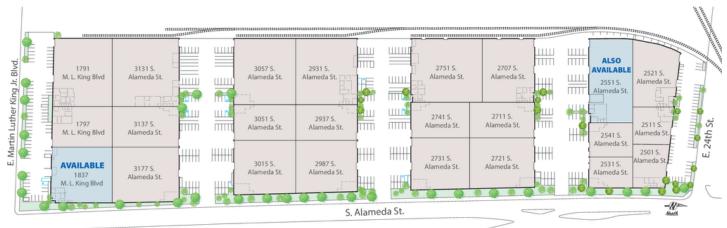

## 1625 West Olympic Blvd, Suite 735 Los Angeles, CA 90015 | 213-483-3601

Available SF 27,700 SF Industrial For Lease Building Size 144,000 SF

**Property Name:** Alameda Business Centre

Address: 1837 E Martin Luther King Jr Blvd, Los Angeles, CA 90058

Sprinklered:

Clear Height:

Cross Streets: S Alameda St/E 25th St

27,700 SF Corner Unit in Alameda Business Centre Excellent Hi-Truss Warehouse, Tubular Skylights, LED Lighting 2,984 SF Beautifully Renovated Offices & Restrooms 1,200 Amps 3 Phase Power