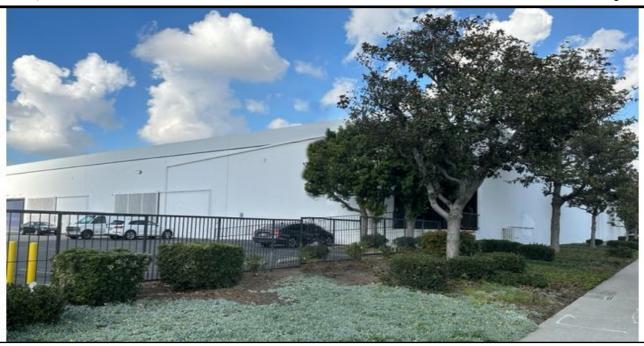

## 1625 West Olympic Blvd, Suite 735 Los Angeles, CA 90015 | 213-483-3601

Available SF 27,700 SF Industrial For Lease Building Size 144,000 SF

**Property Name:** Alameda Business Centre

Address: 1837 E Martin Luther King Jr Blvd, Los Angeles, CA 90058

Sprinklered:

Clear Height:

Cross Streets: S Alameda St/E 25th St

27,700 SF Corner Unit in Alameda Business Centre Excellent Hi-Truss Warehouse, Tubular Skylights, LED Lighting 2,984 SF Beautifully Renovated Offices & Restrooms 1,200 Amps 3 Phase Power