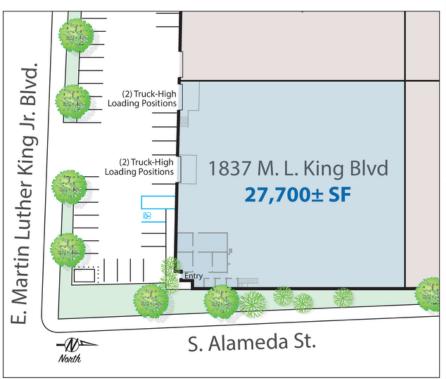

## 1625 West Olympic Blvd, Suite 735 Los Angeles, CA 90015 | 213-483-3601

Available SF 27,700 SF Industrial For Lease Building Size 144,000 SF

**Property Name:** Alameda Business Centre

Address: 1837 E Martin Luther King Jr Blvd, Los Angeles, CA 90058

Sprinklered:

Clear Height:

Cross Streets: S Alameda St/E 25th St

27,700 SF Corner Unit in Alameda Business Centre Excellent Hi-Truss Warehouse, Tubular Skylights, LED Lighting 2,984 SF Beautifully Renovated Offices & Restrooms 1,200 Amps 3 Phase Power