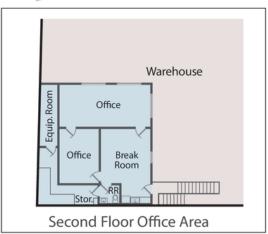

Whse HVAC: No
Parking Spaces: 22 / Ratio: 0.8:1
Rail Service: No
Specific Use: Warehouse/Distribution

Office SF / #: 2,984 SF / 7
Restrooms: 4
Office HVAC: Heat & AC
Finished Ofc Mezz: 1,489 SF
Include In Available: Yes
Unfinished Mezz: 0 SF
Include In Available: No
Possession: Now