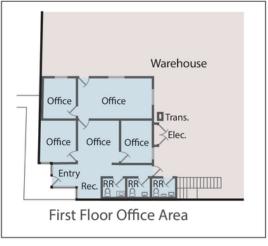

Sprinklered:

Clear Height:

Cross Streets: S Alameda St/E 25th St

27,700 SF Corner Unit in Alameda Business Centre Excellent Hi-Truss Warehouse, Tubular Skylights, LED Lighting 2,984 SF Beautifully Renovated Offices & Restrooms 1,200 Amps 3 Phase Power

Whse HVAC: No
Parking Spaces: 22 / Ratio: 0.8:1
Rail Service: No
Specific Use: Warehouse/Distribution

Office SF / #: 2,984 SF / 7
Restrooms: 4
Office HVAC: Heat & AC
Finished Ofc Mezz: 1,489 SF
Include In Available: Yes
Unfinished Mezz: 0 SF
Include In Available: No
Possession: Now