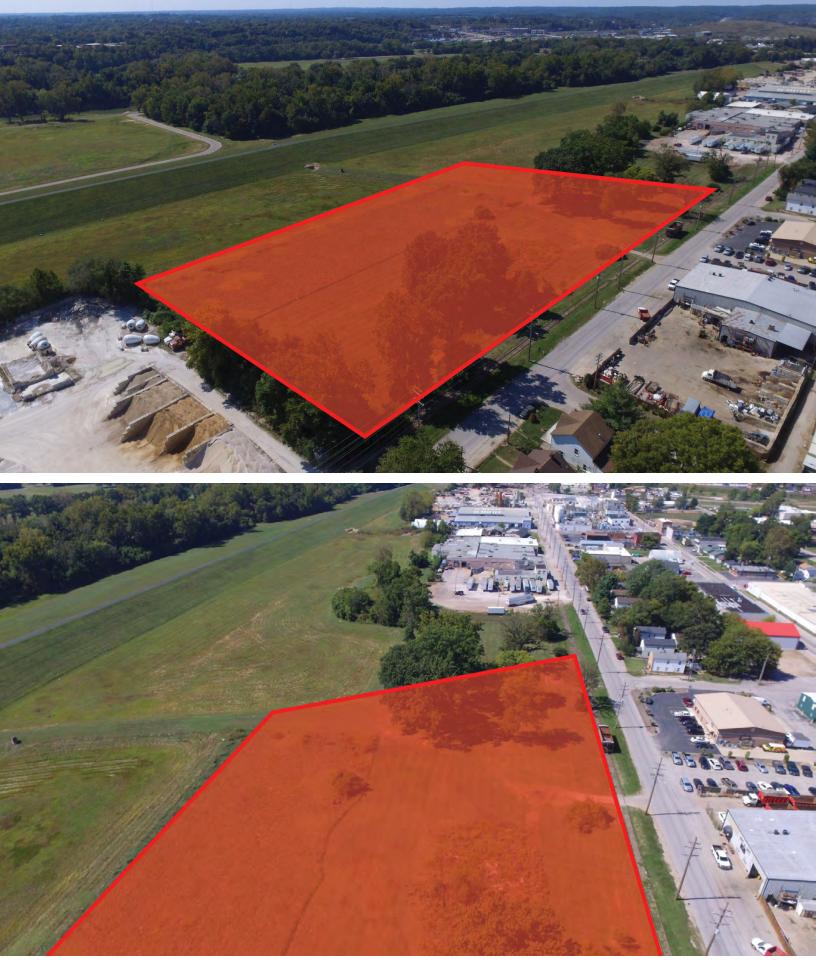

## **5.8 ACRES**

ADDITIONAL ACREAGE CAN BE MADE AVAILABLE

For Sale:Contact broker for pricing

For Lease:Build To Suit

### **Property Highlights**

- For Sale/Lease: 5.8 acres of land
- Heavy industrial zoning
- Additional acreage can be purchased from neighbor
- Does not flood
- B-T-S opportunities available

This information has been obtained from sources believed reliable but has not been verified for accuracy or completeness. You should conduct a careful, independent investigation of the property and verify all information. Any reliance on this information is solely at your own risk.