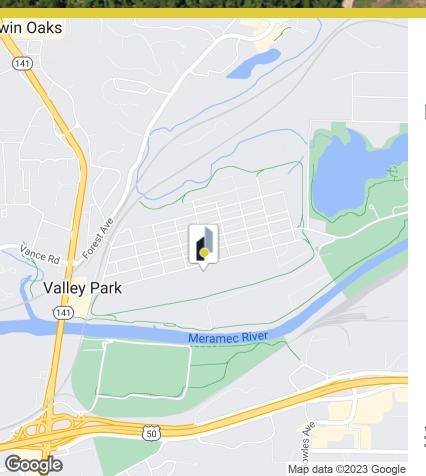

# FOR SALE LEASE

501 Marshall Road | Valley Park, MO 63088

# 501 Marshall Road

## **5.8 ACRES**

ADDITIONAL ACREAGE CAN BE MADE AVAILABLE

For Sale:Contact broker for pricing

For Lease:Build To Suit