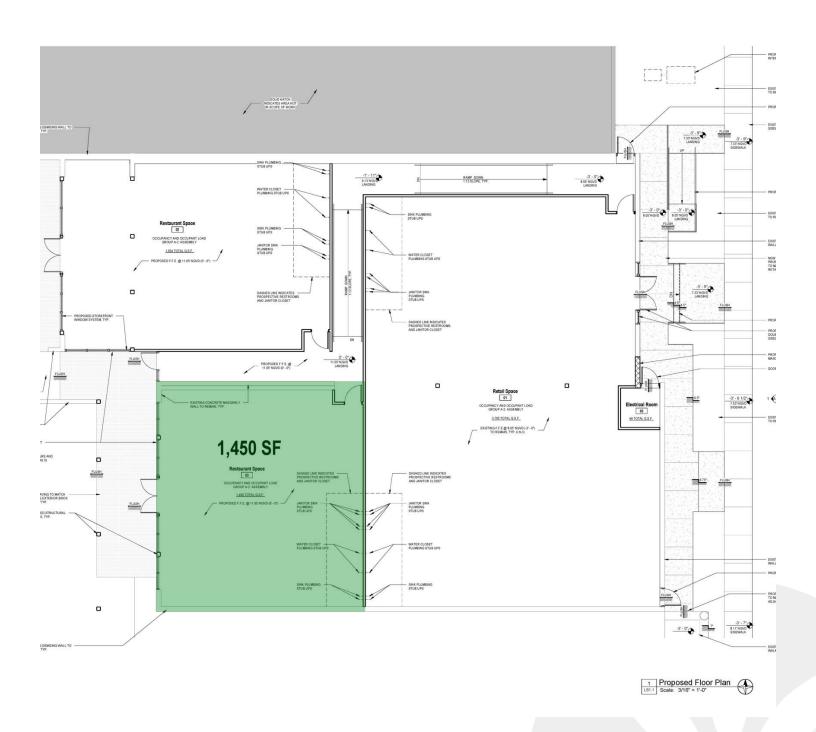

#### **OFFERING SUMMARY**

| Lease Rate:              | \$45.00 SF/yr (NNN)       |
|--------------------------|---------------------------|
| Cam/Taxes/Marketing Fee: | \$11.16 / \$2.82 / \$1.50 |
| Available SF:            | 1,450 SF                  |