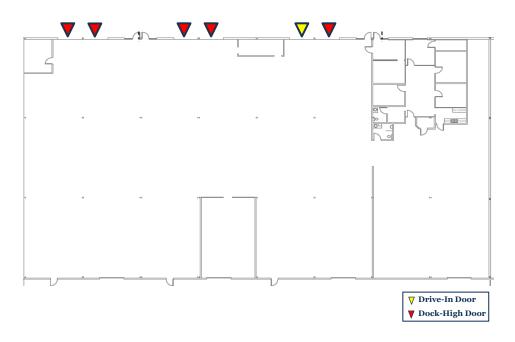

#### **SPACE FOR LEASE | INFORMATION**

- AVAILABLE FEBRUARY 2025
- 22,890 SF SUITE AVAILABLE
- ± 2,837-SF OFFICE SPACE\*
- 22' CLEAR HEIGHT
- FIVE (5) DOCK HIGH DOORS
- ONE (1) DRIVE IN DOOR
- FRONT-LOADER
- NEW TPO ROOF (2023 INSTALL)
- SEALCOAT & STRIPED TRUCK COURT
- AMPLE EMPLOYEE PARKING
- 3.5 MILES FROM DOWNTOWN NASHVILLE
- 2.5 MILES FROM I-24 & I-65
- EAST NASHVILLE SUBMARKET