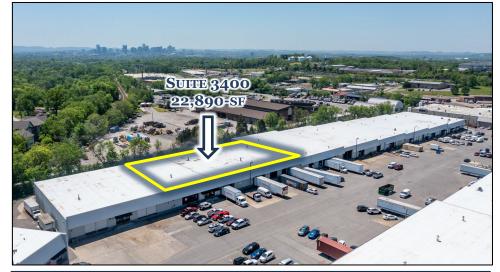

22,890 SF AVAILABLE 3400 Ambrose Avenue Nashville, Tennessee

**DOWNTOWN NASHVILLE** 

SUITE 3400 22,890-SF

NE AR

22,890 SF AVAILABLE 3400 Ambrose Avenue Nashville, Tennessee

#### **SPACE FOR LEASE | INFORMATION**

- AVAILABLE FEBRUARY 2025
- 22,890 SF SUITE AVAILABLE
- ± 2,837-SF OFFICE SPACE\*
- 22' CLEAR HEIGHT
- FIVE (5) DOCK HIGH DOORS
- ONE (1) DRIVE IN DOOR
- FRONT-LOADER
- NEW TPO ROOF (2023 INSTALL)
- SEALCOAT & STRIPED TRUCK COURT
- AMPLE EMPLOYEE PARKING
- 3.5 MILES FROM DOWNTOWN NASHVILLE
- 2.5 MILES FROM I-24 & I-65
- EAST NASHVILLE SUBMARKET