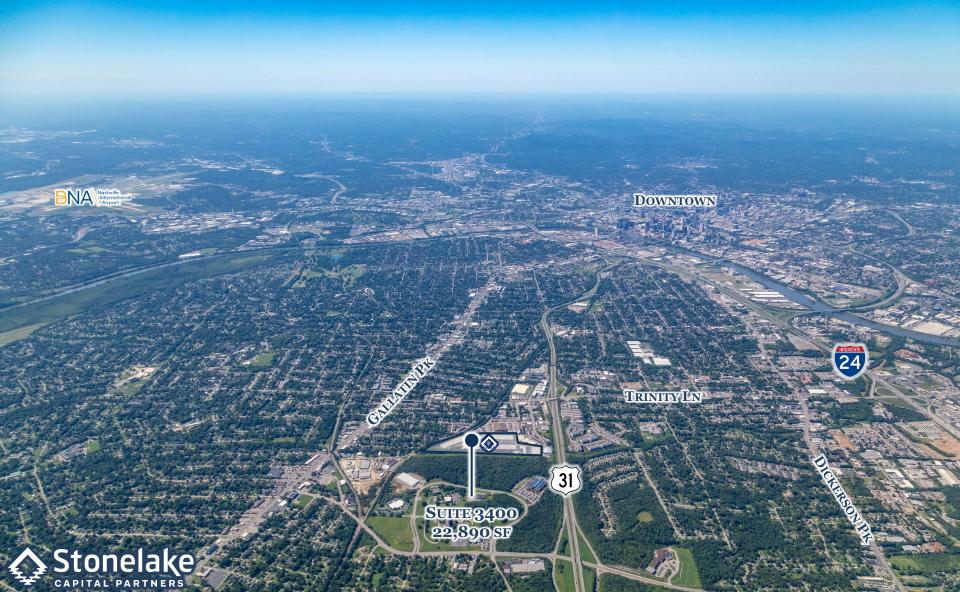

#### **SPACE FOR LEASE | INFORMATION**

- AVAILABLE FEBRUARY 2025
- 22,890 SF SUITE AVAILABLE
- ± 2,837-SF OFFICE SPACE\*
- 22' CLEAR HEIGHT
- FIVE (5) DOCK HIGH DOORS
- ONE (1) DRIVE IN DOOR
- FRONT-LOADER
- NEW TPO ROOF (2023 INSTALL)
- SEALCOAT & STRIPED TRUCK COURT
- AMPLE EMPLOYEE PARKING
- 3.5 MILES FROM DOWNTOWN NASHVILLE
- 2.5 MILES FROM I-24 & I-65
- EAST NASHVILLE SUBMARKET

> 22,890 SF AVAILABLE

EAST NASHVILLE SUBMARKET

THE INFORMATION CONTAINED HEREIN HAS BEEN GIVEN TO US BY THE OWNER OF THE PROPERTY OR OTHER SOURCES WE DEEM RELIABLE, WE HAVE NO REASON TO DOUBT THE ACCURACY, BUT WE DO NOT GUARANTEE IT. ALL INFORMATION SHOULD BE VERIFIED PRIOR TO LEASE.