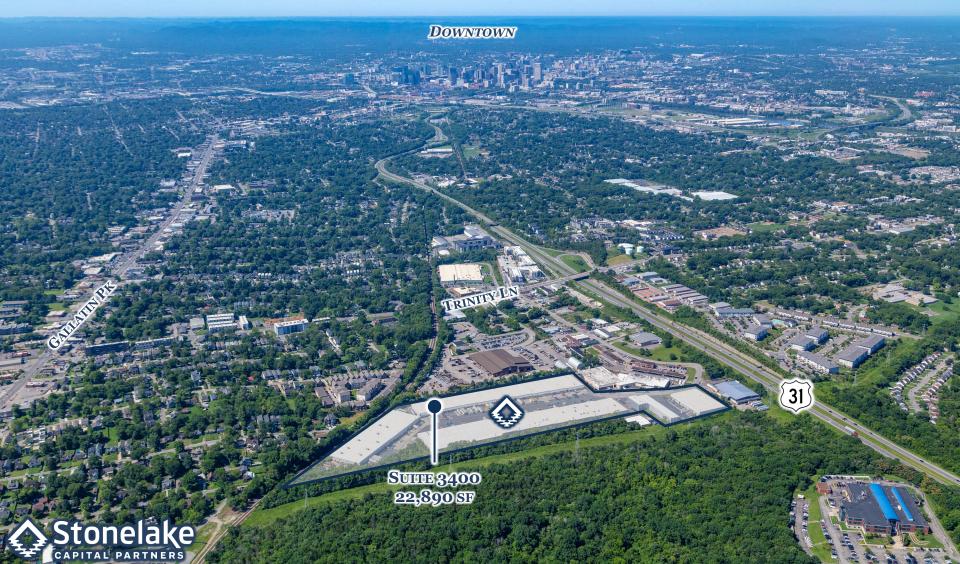

#### **SPACE FOR LEASE | INFORMATION**

- AVAILABLE FEBRUARY 2025
- 22,890 SF SUITE AVAILABLE
- ± 2,837-SF OFFICE SPACE\*
- 22' CLEAR HEIGHT
- FIVE (5) DOCK HIGH DOORS
- ONE (1) DRIVE IN DOOR
- FRONT-LOADER
- NEW TPO ROOF (2023 INSTALL)
- SEALCOAT & STRIPED TRUCK COURT
- AMPLE EMPLOYEE PARKING
- 3.5 MILES FROM DOWNTOWN NASHVILLE
- 2.5 MILES FROM I-24 & I-65
- EAST NASHVILLE SUBMARKET

> 22,890 SF AVAILABLE

EAST NASHVILLE SUBMARKET

THE INFORMATION CONTAINED HEREIN HAS BEEN GIVEN TO US BY THE OWNER OF THE PROPERTY OR OTHER SOURCES WE DEEM RELIABLE, WE HAVE NO REASON TO DOUBT THE ACCURACY, BUT WE DO NOT GUARANTEE IT. ALL INFORMATION SHOULD BE VERIFIED PRIOR TO LEASE.