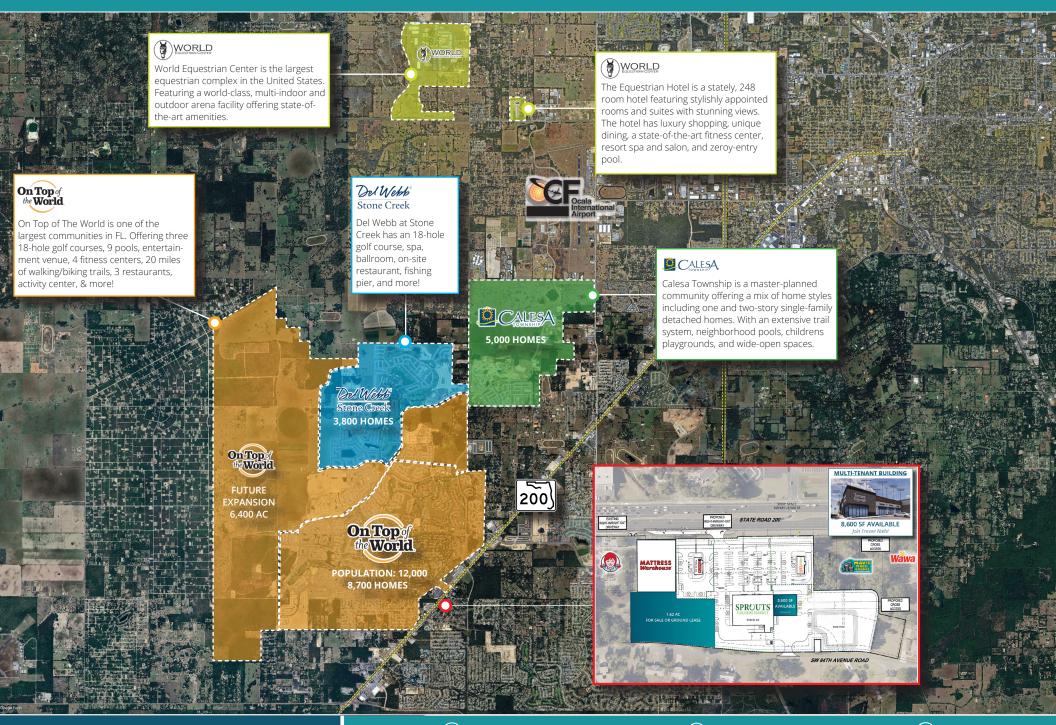

## RETAIL SPACE AVAILABLE

- AVAILABLE: 8,600 SF (split options available) | 1.62 AC For Sale or Ground Lease
- Anchored by Sprouts (est. June 2025 opening), Join National Brands such as: Tropical Smoothie, Chipotle, and Encore Nails!
- Located directly across from On Top of the World, a scenic 55+ community with 10,000 homes and three golf courses
- Multiple points of access to the property, with high traffic counts on SR 200
- Area Retailers Include: Wawa, TD Bank, Mattress Warehouse, Mavis Tires, Publix, and Walmart

## **OCALA WEST** 8300 SR 200 E | Ocala, FL 34481

( Alex.Wright@FranklinSt.com