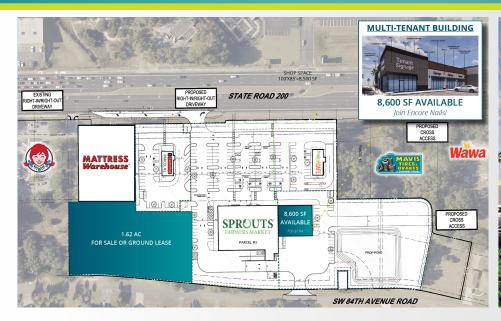

## RETAIL SPACE AVAILABLE

- AVAILABLE: 8,600 SF (split options available) | 1.62 AC For Sale or Ground Lease
- Anchored by Sprouts (est. June 2025 opening), Join National Brands such as: Tropical Smoothie, Chipotle, and Encore Nails!
- Located directly across from On Top of the World, a scenic 55+ community with 10,000 homes and three golf courses
- Multiple points of access to the property, with high traffic counts on SR 200
- Area Retailers Include: Wawa, TD Bank, Mattress Warehouse, Mavis Tires, Publix, and Walmart