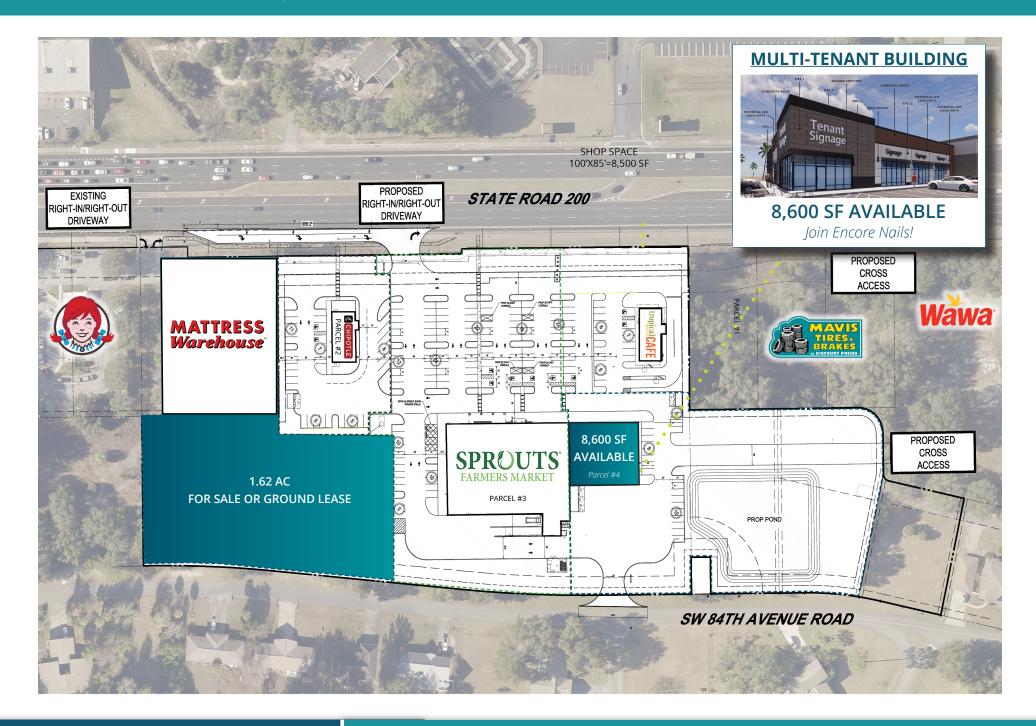

## RETAIL SPACE AVAILABLE

- AVAILABLE: 8,600 SF (split options available) | 1.62 AC For Sale or Ground Lease
- Anchored by Sprouts (est. June 2025 opening), Join National Brands such as: Tropical Smoothie, Chipotle, and Encore Nails!
- Located directly across from On Top of the World, a scenic 55+ community with 10,000 homes and three golf courses
- Multiple points of access to the property, with high traffic counts on SR 200
- Area Retailers Include: Wawa, TD Bank, Mattress Warehouse, Mavis Tires, Publix, and Walmart