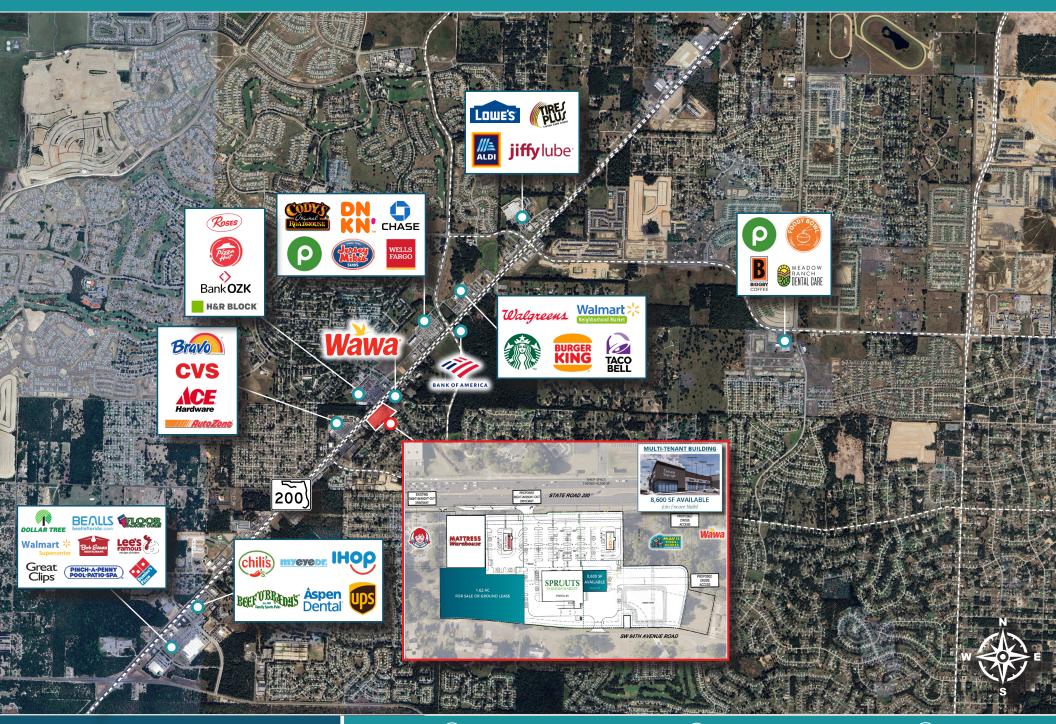

## RETAIL SPACE AVAILABLE

- AVAILABLE: 8,600 SF (split options available) | 1.62 AC For Sale or Ground Lease
- Anchored by Sprouts (est. June 2025 opening), Join National Brands such as: Tropical Smoothie, Chipotle, and Encore Nails!
- Located directly across from On Top of the World, a scenic 55+ community with 10,000 homes and three golf courses
- Multiple points of access to the property, with high traffic counts on SR 200
- Area Retailers Include: Wawa, TD Bank, Mattress Warehouse, Mavis Tires, Publix, and Walmart

## **OCALA WEST** 8300 SR 200 E | Ocala, FL 34481