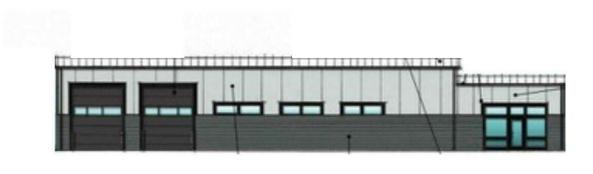

#### PROPERTY OVERVIEW

Lee & Associates is pleased to announce this proposed property designed with a range of businesses in mind. It features a six bay-designed automotive facility or commercial operation to streamline operations and enhance workflow. The property includes the option to have five 12' x 14' grade-level doors, providing ample space for vehicle entry and exit, and three 10' x 12' grade-level doors for versatile applications. Accessibility is further improved by a new signal light at the intersection of E. Karcher Rd. and Madison Ave., ensuring easier and safer access. Monument signage on E. Karcher Rd. offers excellent visibility and branding opportunities for businesses. Additionally, the property will include 0.26 acres of paved parking, providing ample space for customers and staff. This combination of features makes the property an attractive choice for a variety of business operations.

#### **PROPERTY HIGHLIGHTS**

- Easy access to I-84
- Located at signaled intersection
- 6 Bay designed automotive shop
- 18" Clear height
- 0.26 Acres of paved parking lot
- LED lights, metal construction, HVAC, single phase power