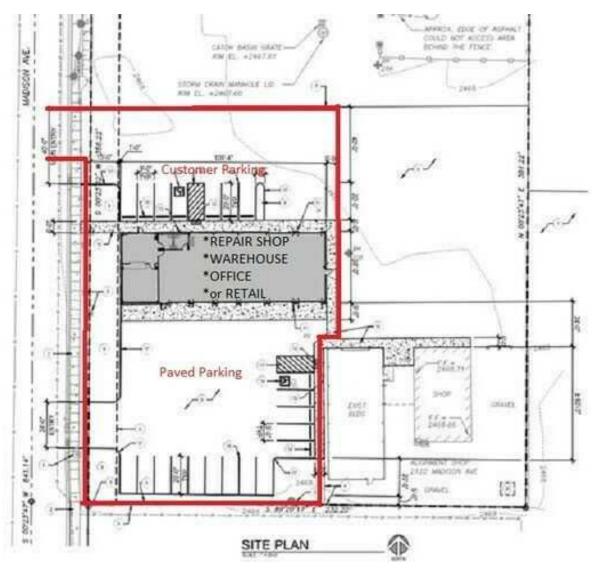

#### PROPERTY OVERVIEW

Lee & Associates is pleased to announce this proposed property designed with a range of businesses in mind. It features a six bay-designed automotive facility or commercial operation to streamline operations and enhance workflow. The property includes the option to have five 12' x 14' grade-level doors, providing ample space for vehicle entry and exit, and three 10' x 12' grade-level doors for versatile applications. Accessibility is further improved by a new signal light at the intersection of E. Karcher Rd. and Madison Ave., ensuring easier and safer access. Monument signage on E. Karcher Rd. offers excellent visibility and branding opportunities for businesses. Additionally, the property will include 0.26 acres of paved parking, providing ample space for customers and staff. This combination of features makes the property an attractive choice for a variety of business operations.

#### **PROPERTY HIGHLIGHTS**

- Easy access to I-84
- Located at signaled intersection
- 6 Bay designed automotive shop
- 18" Clear height
- 0.26 Acres of paved parking lot
- LED lights, metal construction, HVAC, single phase power