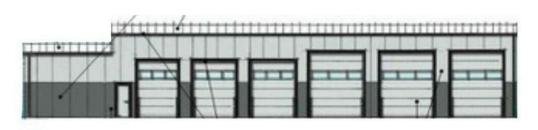

#### PROPERTY OVERVIEW

Lee & Associates is pleased to announce this proposed property designed with a range of businesses in mind. It features a six bay-designed automotive facility or commercial operation to streamline operations and enhance workflow. The property includes the option to have five 12' x 14' grade-level doors, providing ample space for vehicle entry and exit, and three 10' x 12' grade-level doors for versatile applications. Accessibility is further improved by a new signal light at the intersection of E. Karcher Rd. and Madison Ave., ensuring easier and safer access. Monument signage on E. Karcher Rd. offers excellent visibility and branding opportunities for businesses. Additionally, the property will include 0.26 acres of paved parking, providing ample space for customers and staff. This combination of features makes the property an attractive choice for a variety of business operations.

#### **PROPERTY HIGHLIGHTS**

- Easy access to I-84
- Located at signaled intersection
- 6 Bay designed automotive shop
- 18" Clear height
- 0.26 Acres of paved parking lot
- LED lights, metal construction, HVAC, single phase power