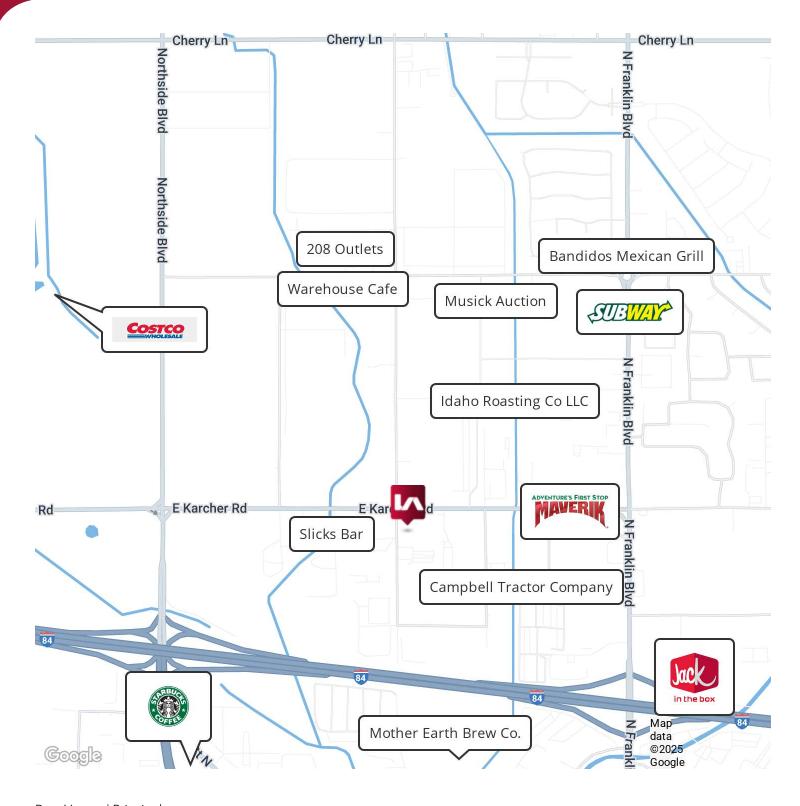

#### PROPERTY OVERVIEW

Lee & Associates is pleased to announce this proposed property designed with a range of businesses in mind. It features a six bay-designed automotive facility or commercial operation to streamline operations and enhance workflow. The property includes the option to have five 12' x 14' grade-level doors, providing ample space for vehicle entry and exit, and three 10' x 12' grade-level doors for versatile applications. Accessibility is further improved by a new signal light at the intersection of E. Karcher Rd. and Madison Ave., ensuring easier and safer access. Monument signage on E. Karcher Rd. offers excellent visibility and branding opportunities for businesses. Additionally, the property will include 0.26 acres of paved parking, providing ample space for customers and staff. This combination of features makes the property an attractive choice for a variety of business operations.

#### **PROPERTY HIGHLIGHTS**

- Easy access to I-84
- Located at signaled intersection
- 6 Bay designed automotive shop
- 18" Clear height
- 0.26 Acres of paved parking lot
- LED lights, metal construction, HVAC, single phase power