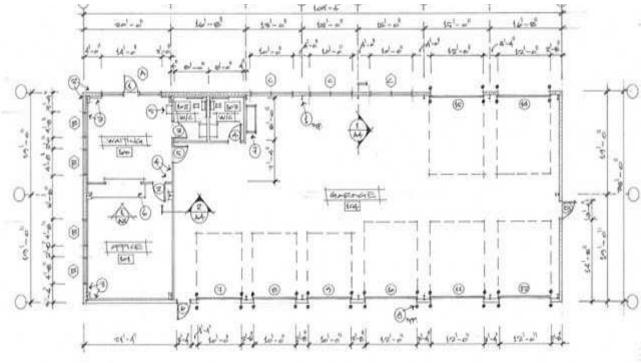

#### **BUILDING DATA**

TOTAL BLDG SF: 4,154 SF

**DELIVERY DATE: Proposed Construction** 

(Late 2024)

**ZONING:** 

LISTING DATA

AVAILABLE SF: 4.154 SF

#### PROPERTY OVERVIEW

Lee & Associates is pleased to announce this proposed property designed with a range of businesses in mind. It features a six bay-designed automotive facility or commercial operation to streamline operations and enhance workflow. The property includes the option to have five 12' x 14' grade-level doors, providing ample space for vehicle entry and exit, and three 10' x 12' grade-level doors for versatile applications. Accessibility is further improved by a new signal light at the intersection of E. Karcher Rd. and Madison Ave., ensuring easier and safer access. Monument signage on E. Karcher Rd. offers excellent visibility and branding opportunities for businesses. Additionally, the property will include 0.26 acres of paved parking, providing ample space for customers and staff. This combination of features makes the property an attractive choice for a variety of business operations.

#### **PROPERTY HIGHLIGHTS**

- Easy access to I-84
- Located at signaled intersection
- 6 Bay designed automotive shop
- 18" Clear height
- 0.26 Acres of paved parking lot
- LED lights, metal construction, HVAC, single phase power