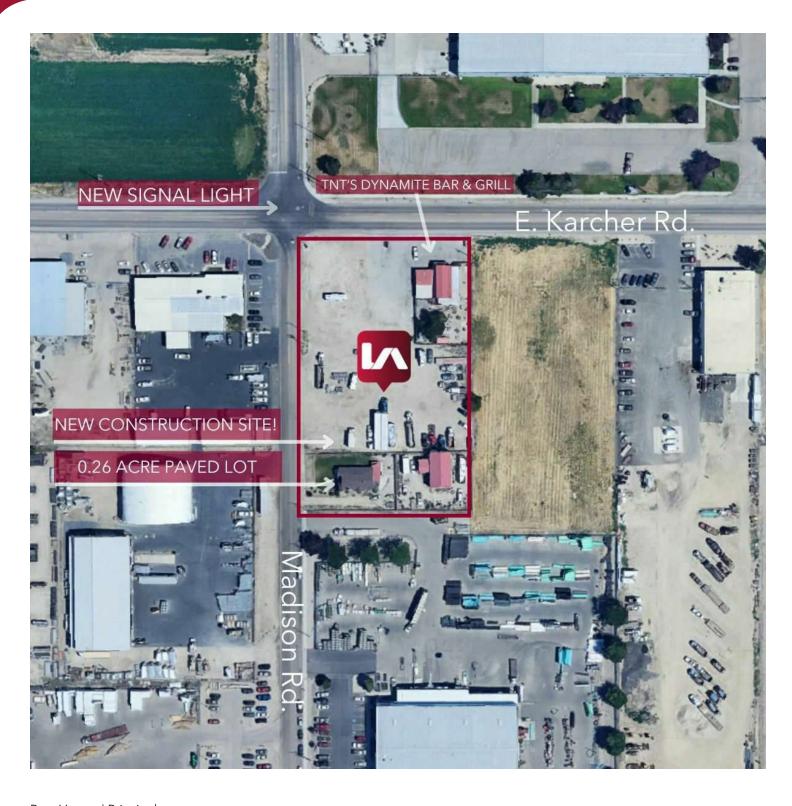

#### PROPERTY OVERVIEW

Lee & Associates is pleased to announce this proposed property designed with a range of businesses in mind. It features a six bay-designed automotive facility or commercial operation to streamline operations and enhance workflow. The property includes the option to have five 12' x 14' grade-level doors, providing ample space for vehicle entry and exit, and three 10' x 12' grade-level doors for versatile applications. Accessibility is further improved by a new signal light at the intersection of E. Karcher Rd. and Madison Ave., ensuring easier and safer access. Monument signage on E. Karcher Rd. offers excellent visibility and branding opportunities for businesses. Additionally, the property will include 0.26 acres of paved parking, providing ample space for customers and staff. This combination of features makes the property an attractive choice for a variety of business operations.

#### **PROPERTY HIGHLIGHTS**

- Easy access to I-84
- Located at signaled intersection
- 6 Bay designed automotive shop
- 18" Clear height
- 0.26 Acres of paved parking lot
- LED lights, metal construction, HVAC, single phase power