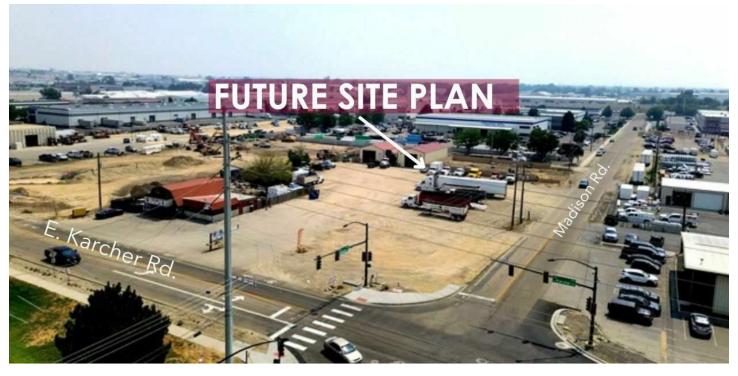

#### PROPERTY OVERVIEW

Lee & Associates is pleased to announce this proposed property designed with a range of businesses in mind. It features a six bay-designed automotive facility or commercial operation to streamline operations and enhance workflow. The property includes the option to have five 12' x 14' grade-level doors, providing ample space for vehicle entry and exit, and three 10' x 12' grade-level doors for versatile applications. Accessibility is further improved by a new signal light at the intersection of E. Karcher Rd. and Madison Ave., ensuring easier and safer access. Monument signage on E. Karcher Rd. offers excellent visibility and branding opportunities for businesses. Additionally, the property will include 0.26 acres of paved parking, providing ample space for customers and staff. This combination of features makes the property an attractive choice for a variety of business operations.

#### **PROPERTY HIGHLIGHTS**

- Easy access to I-84
- Located at signaled intersection
- 6 Bay designed automotive shop
- 18" Clear height
- 0.26 Acres of paved parking lot
- LED lights, metal construction, HVAC, single phase power