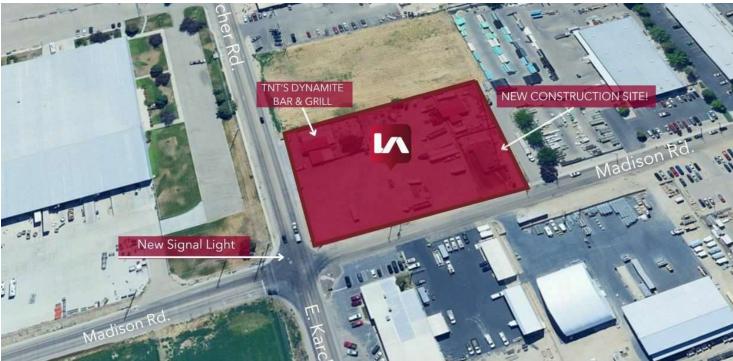

#### PROPERTY OVERVIEW

Lee & Associates is pleased to announce this proposed property designed with a range of businesses in mind. It features a six bay-designed automotive facility or commercial operation to streamline operations and enhance workflow. The property includes the option to have five 12' x 14' grade-level doors, providing ample space for vehicle entry and exit, and three 10' x 12' grade-level doors for versatile applications. Accessibility is further improved by a new signal light at the intersection of E. Karcher Rd. and Madison Ave., ensuring easier and safer access. Monument signage on E. Karcher Rd. offers excellent visibility and branding opportunities for businesses. Additionally, the property will include 0.26 acres of paved parking, providing ample space for customers and staff. This combination of features makes the property an attractive choice for a variety of business operations.

#### **PROPERTY HIGHLIGHTS**

- Easy access to I-84
- Located at signaled intersection
- 6 Bay designed automotive shop
- 18" Clear height
- 0.26 Acres of paved parking lot
- LED lights, metal construction, HVAC, single phase power