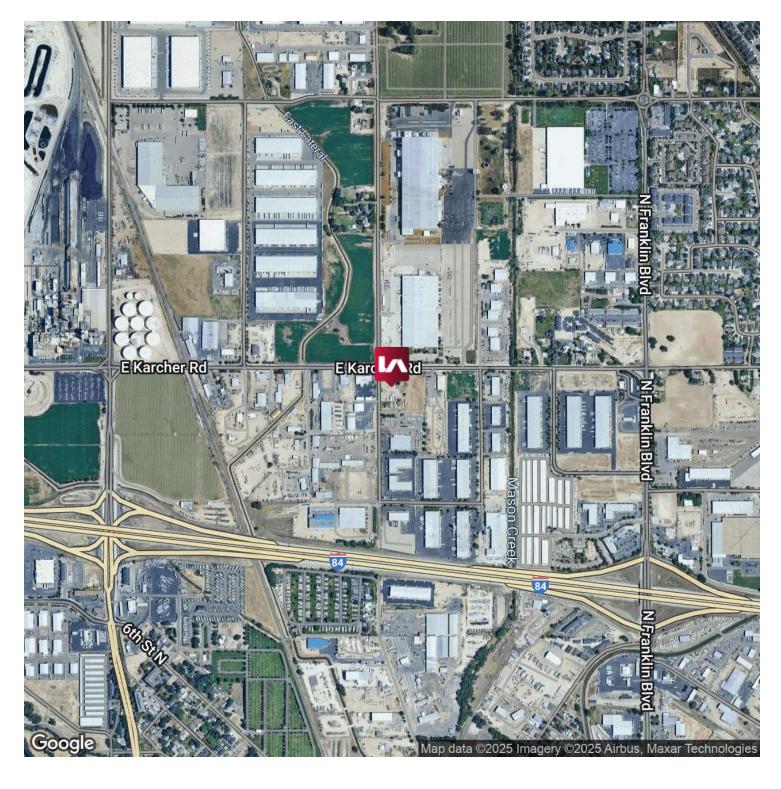

#### PROPERTY OVERVIEW

Lee & Associates is pleased to announce this proposed property designed with a range of businesses in mind. It features a six bay-designed automotive facility or commercial operation to streamline operations and enhance workflow. The property includes the option to have five 12' x 14' grade-level doors, providing ample space for vehicle entry and exit, and three 10' x 12' grade-level doors for versatile applications. Accessibility is further improved by a new signal light at the intersection of E. Karcher Rd. and Madison Ave., ensuring easier and safer access. Monument signage on E. Karcher Rd. offers excellent visibility and branding opportunities for businesses. Additionally, the property will include 0.26 acres of paved parking, providing ample space for customers and staff. This combination of features makes the property an attractive choice for a variety of business operations.

#### **PROPERTY HIGHLIGHTS**

- Easy access to I-84
- Located at signaled intersection
- 6 Bay designed automotive shop
- 18" Clear height
- 0.26 Acres of paved parking lot
- LED lights, metal construction, HVAC, single phase power