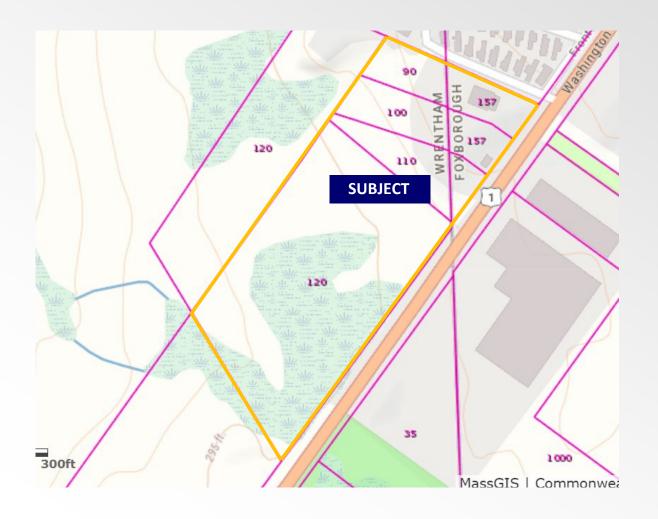

## Route 1 Foxboro / Wrentham Assemblage

Foxboro & Wrentham, Mass. 781.551.8888

FOR SALE: ±10.87 Acres

\$3,795,000

±10.87 Acre Prime Development Site

- Prime Route 1 Location near Gillette Stadium and the Amenities of Patriot Place.
- Immediately Off Interstate 95 with Quick Access to Rtes.
   128, 495, Boston and Providence.
- Average HHI within 5 Mile Radius: \$139,208.
- Great Location for Auto, Retail, Restaurant, Hospitality, Healthcare, Daycare, Office, Medical, Manufacturing, Biotech, Warehouse, Entertainment and many more.
- High Traffic Count, Huge Visibility, Prime Location—
   Join the Booming Rte. 1 Foxboro Market Today!