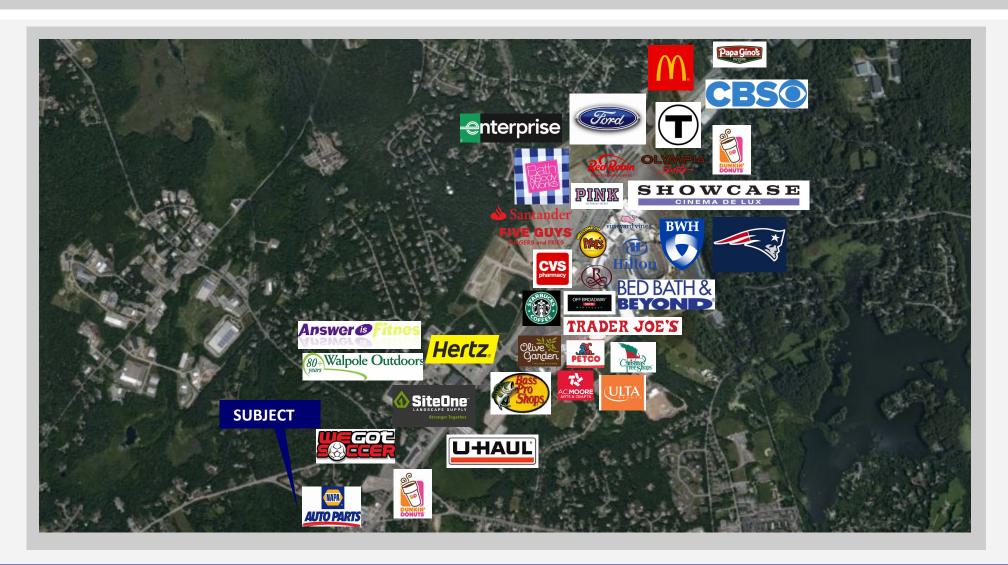

## Route 1 Foxboro / Wrentham Assemblage

Foxboro & Wrentham, Mass. 781.551.8888

FOR SALE: ±10.87 Acres

\$3,795,000

±10.87 Acre Prime Development Site

- Prime Route 1 Location near Gillette Stadium and the Amenities of Patriot Place.
- Immediately Off Interstate 95 with Quick Access to Rtes.
   128, 495, Boston and Providence.
- Average HHI within 5 Mile Radius: \$139,208.
- Great Location for Auto, Retail, Restaurant, Hospitality, Healthcare, Daycare, Office, Medical, Manufacturing, Biotech, Warehouse, Entertainment and many more.
- High Traffic Count, Huge Visibility, Prime Location—
   Join the Booming Rte. 1 Foxboro Market Today!