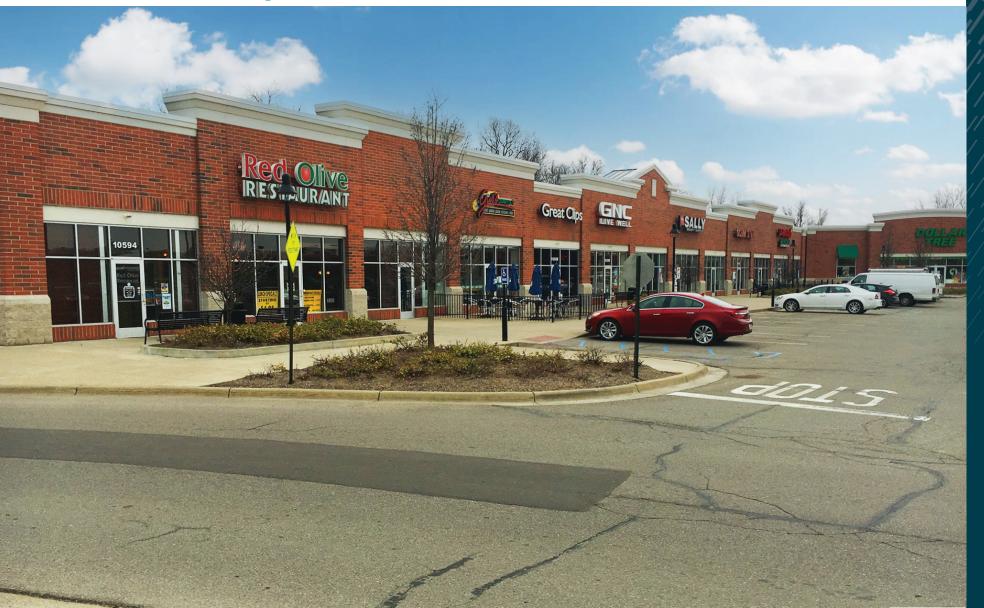

#### Features

New construction includes up to 36,000 square feet of junior box space available. Hartland Plaza is located in the southeast quadrant of regional highway interchange M-59 & US-23 in Hartland Township. Hartland Plaza is leased to Planet Fitness, Dairy Queen, Dollar Tree, GNC, Big Chicken, Red Olive, and Sally Beauty among others.