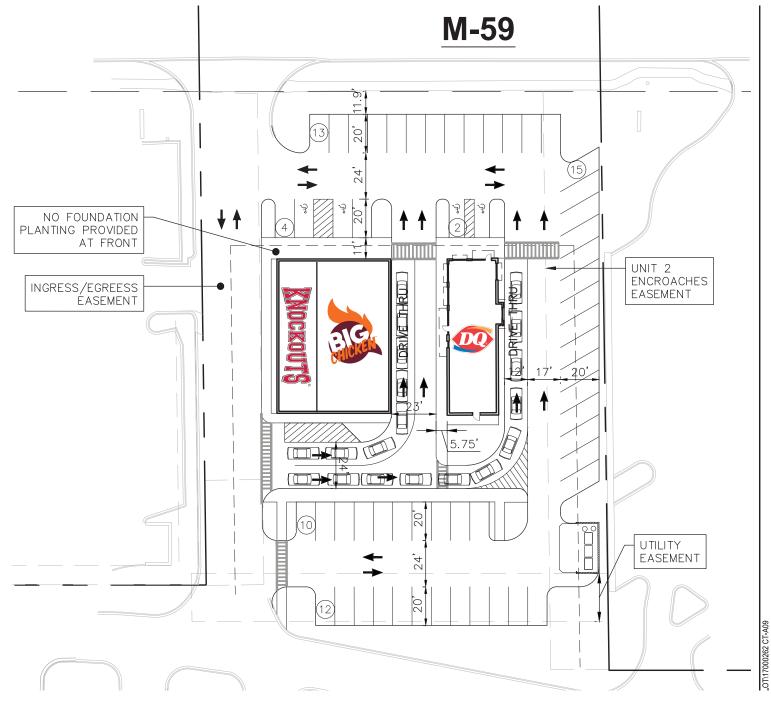

and Township. Hartland Plaza is leased to Planet Fitness, Dairy Queen, Dollar Tree, GNC, Big Chicken, Red Olive, and Sally Beauty among others.

Area big box retailers are Rural King, Kroger, Meijer, and Target. Traffic counts at M-59 & US 23 exceed 36,000 vpd. The population within 5 miles is over 32,000. Access is off both M-59 and Blaine Road.

### **Co-Tenants**



### Demographics (2023)

|                         | 1 MILE    | 3 MILES   | 5 MILES   |  |
|-------------------------|-----------|-----------|-----------|--|
| POPULATION              | 2,401     | 13,815    | 32,641    |  |
| HOUSEHOLDS              | 979       | 4,957     | 11,817    |  |
| AVG HOUSEHOLD<br>INCOME | \$126,441 | \$132,841 | \$136,037 |  |
| DAYTIME<br>POPULATION   | 3,520     | 11,689    | 23,374    |  |



OUTLOT SITE PLAN

// ◄ ♦



SITE PLAN



AERIAL



### Eric Unatin

Mid-America Real Estate -Michigan, Inc. T: 248.855.6800 **EUnatin@MidAmericaGrp.com** 



38500 Woodward Ave, Suite 100 Bloomfield Hills, Michigan 48304 248.855.6800

#### MidAmericaGrp.com

Developed By: SYM