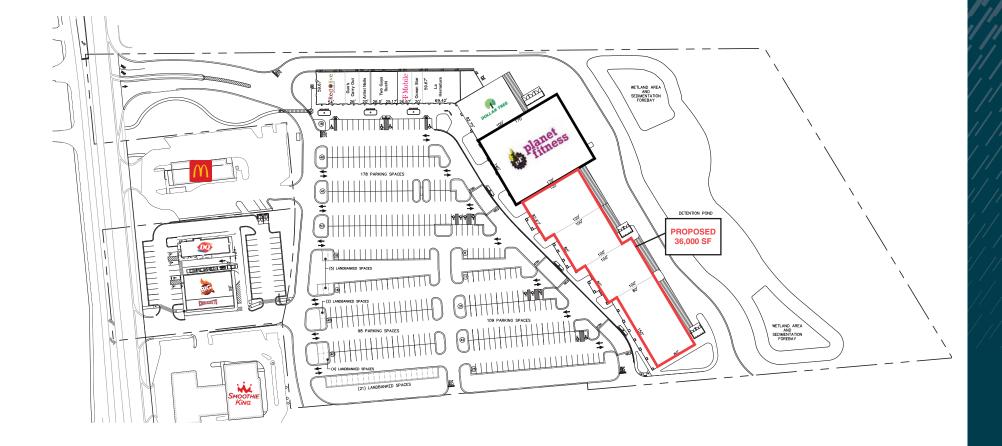

#### Availability

New Construction: Up to 36,000 SF

#### Features

New construction includes up to 36,000 square feet of junior box space available. Hartland Plaza is located in the southeast quadrant of regional highway interchange M-59 & US-23 in Hartland Township. Hartland Plaza is leased to Planet Fitness, Dairy Queen, Dollar Tree, GNC, Big Chicken, Red Olive, and Sally Beauty among others.

OUTLOT SITE PLAN

// ◄ ♦

SITE PLAN

AERIAL