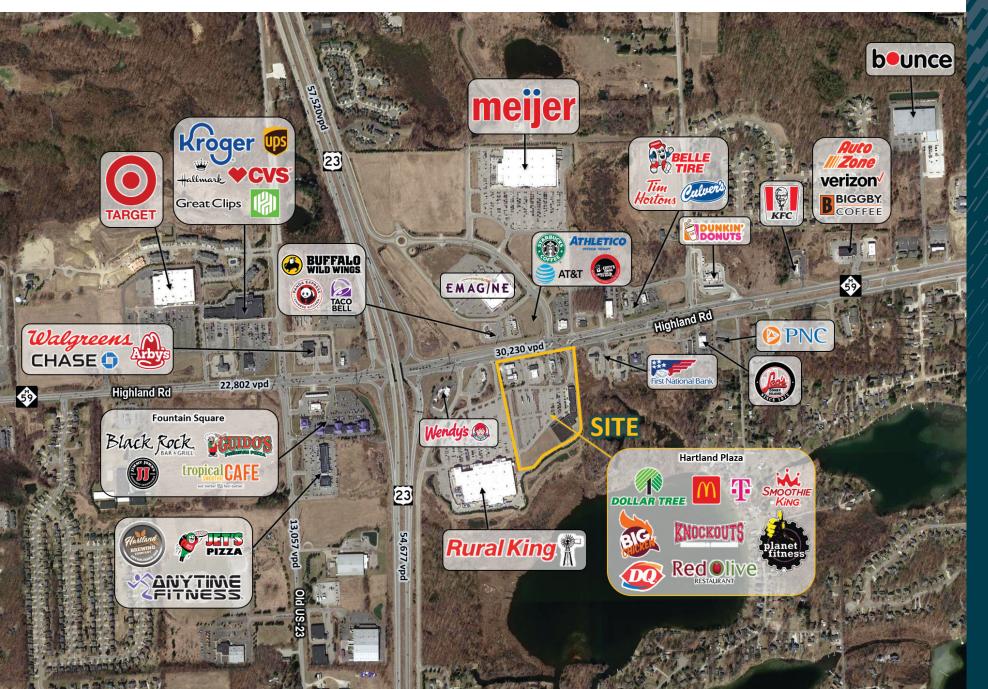

#### Features

New construction includes up to 36,000 square feet of junior box space available. Hartland Plaza is located in the southeast quadrant of regional highway interchange M-59 & US-23 in Hartland Township. Hartland Plaza is leased to Planet Fitness, Dairy Queen, Dollar Tree, GNC, Big Chicken, Red Olive, and Sally Beauty among others.

Area big box retailers are Rural King, Kroger, Meijer, and Target. Traffic counts at M-59 & US 23 exceed 36,000 vpd. The population within 5 miles is over 32,000. Access is off both M-59 and Blaine Road.

OUTLOT SITE PLAN

// ◄ ♦

SITE PLAN

AERIAL