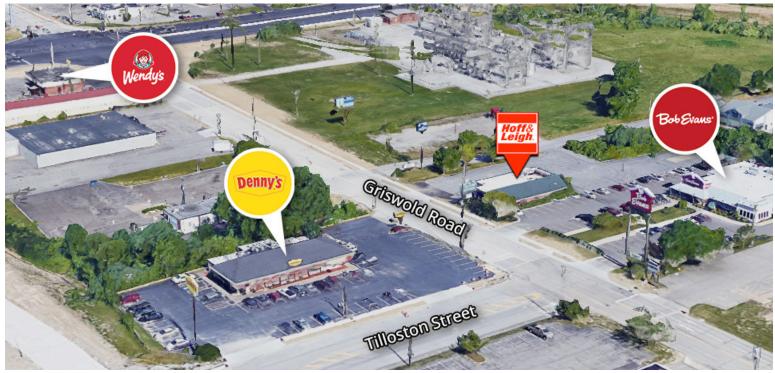

### Overview

Former Country Kitchen restaurant building surrounding Midway Mall retail area and located near major highways and other national retailers.

Priced to sell.

Major renovation needed.

Call today for additional details.