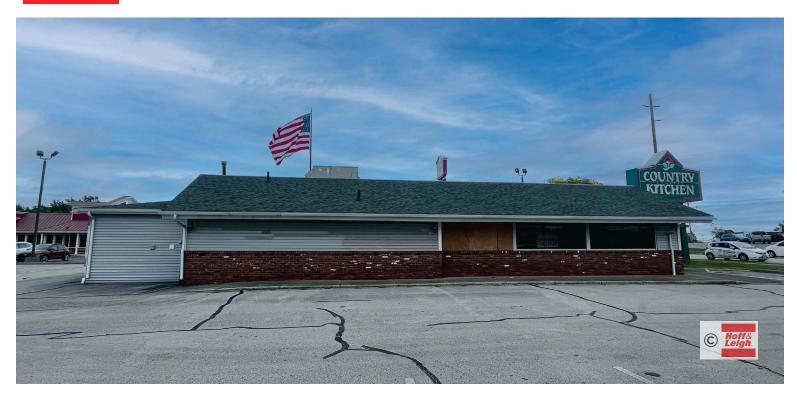

### Overview

Former Country Kitchen restaurant building surrounding Midway Mall retail area and located near major highways and other national retailers.

Priced to sell.

Major renovation needed.

Call today for additional details.

### Highlights

- Ample Parking
- Newer Roof
- Great Location

### **Property Details**

Sales Price \$445,000

Lease Rate \$11.00 SF/YR (NNN)

**Building Size** 3,800 SF

**Lot Size** 0.8 Acres

**Zoning** Commercial

Rev: May 16, 2024

Our Network Is Your Edge