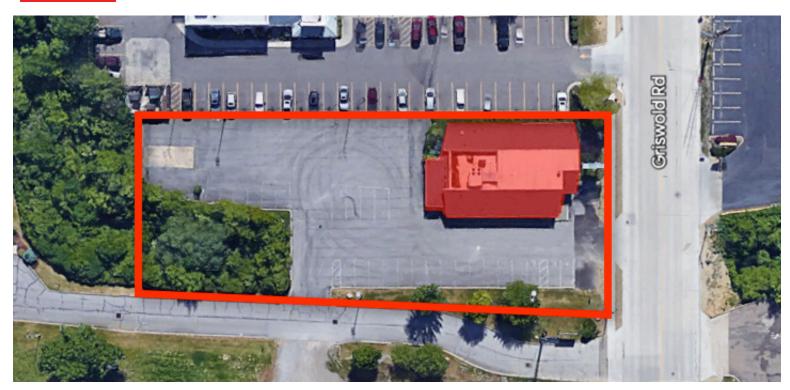

517 GRISWOLD ROAD, ELYRIA, OH 44035

### Overview

Former Country Kitchen restaurant building surrounding Midway Mall retail area and located near major highways and other national retailers.

Priced to sell.

Major renovation needed.

Call today for additional details.

### **Property Details**

Sales Price \$445,000

Lease Rate \$11.00 SF/YR (NNN)

**Building Size** 3,800 SF

**Lot Size** 0.8 Acres

**Zoning** Commercial

Rev: May 16, 2024

Our Network Is Your Edge