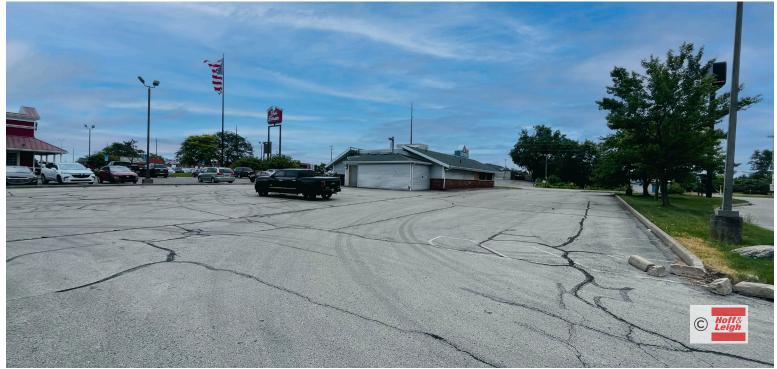

### Overview

Former Country Kitchen restaurant building surrounding Midway Mall retail area and located near major highways and other national retailers.

Priced to sell.

Major renovation needed.

Call today for additional details.

### Highlights

- Ample Parking
- Newer Roof
- Great Location

### **Property Details**

Sales Price \$445,000

Lease Rate \$11.00 SF/YR (NNN)

**Building Size** 3,800 SF

**Lot Size** 0.8 Acres

**Zoning** Commercial

Rev: May 16, 2024

Our Network Is Your Edge