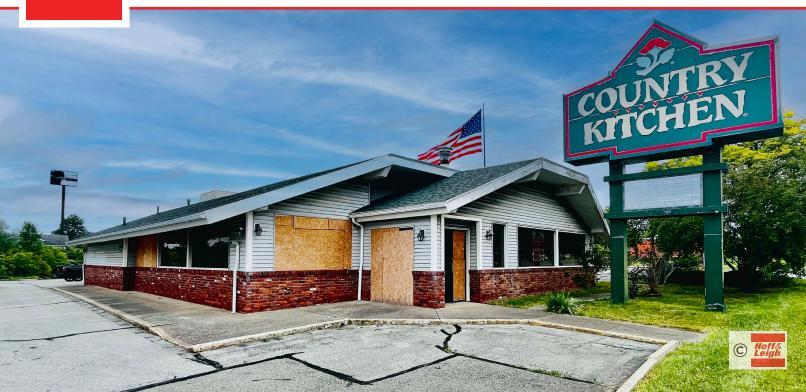

### Overview

Former Country Kitchen restaurant building surrounding Midway Mall retail area and located near major highways and other national retailers.

Priced to sell.

Major renovation needed.

Call today for additional details.

### Highlights

- Ample Parking
- Newer Roof
- Great Location

### **Property Details**

Sales Price \$445,000

Lease Rate \$11.00 SF/YR (NNN)

**Building Size** 3,800 SF

**Lot Size** 0.8 Acres

**Zoning** Commercial

Rev: May 16, 2024

Our Network Is Your Edge