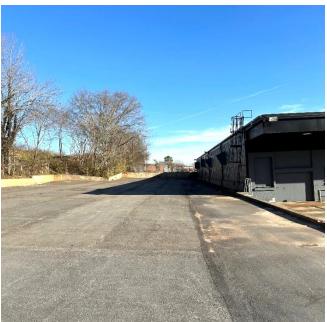

## **Opportunity**

- Aggressive ownership
- 20,000 sf 55,897 sf available
- 500 sf 1,200 sf office (portions of office area have been renovated)
- 55,897 sf total building size
- 13' 17' Ceiling Height
- 20' x 20' bay size
- 20 front parking spaces
- 5,000 amp
- Doors 4 (16'x13') DI
  - 3 DH, 2 (12'x18') Dock Doors
- Secured truck court (ample parking/outside storage)