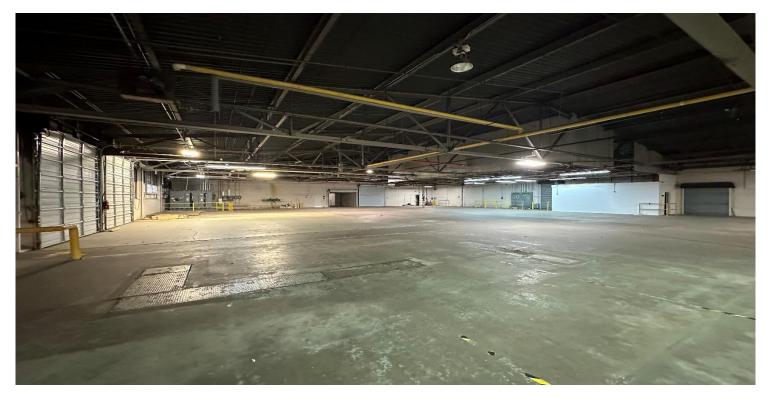

## **Opportunity**

- Aggressive ownership
- 20,000 sf 55,897 sf available
- 500 sf 1,200 sf office (portions of office area have been renovated)
- 55,897 sf total building size
- 13' 17' Ceiling Height
- 20' x 20' bay size
- 20 front parking spaces
- 5,000 amp
- Doors 4 (16'x13') DI
  - 3 DH, 2 (12'x18') Dock Doors
- Secured truck court (ample parking/outside storage)