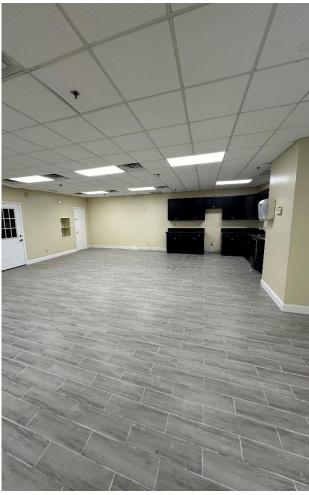

## **Opportunity**

- Aggressive ownership
- 20,000 sf 55,897 sf available
- 500 sf 1,200 sf office (portions of office area have been renovated)
- 55,897 sf total building size
- 13' 17' Ceiling Height
- 20' x 20' bay size
- 20 front parking spaces
- 5,000 amp
- Doors 4 (16'x13') DI
  - 3 DH, 2 (12'x18') Dock Doors
- Secured truck court (ample parking/outside storage)