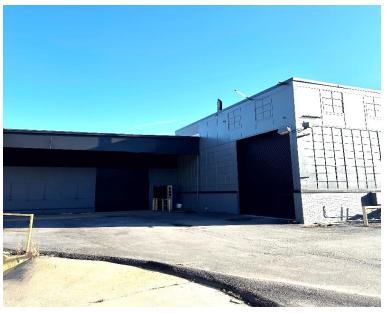

## **Opportunity**

- Aggressive ownership
- 20,000 sf 55,897 sf available
- 500 sf 1,200 sf office (portions of office area have been renovated)
- 55,897 sf total building size
- 13' 17' Ceiling Height
- 20' x 20' bay size
- 20 front parking spaces
- 5,000 amp
- Doors 4 (16'x13') DI
  - 3 DH, 2 (12'x18') Dock Doors
- Secured truck court (ample parking/outside storage)