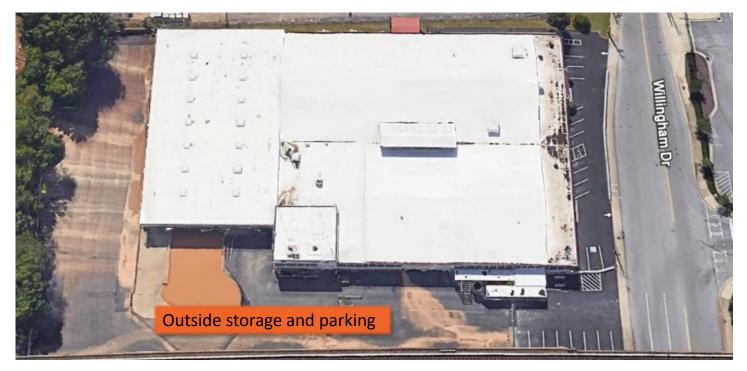

## **Opportunity**

- Aggressive ownership
- 20,000 sf 55,897 sf available
- 500 sf 1,200 sf office (portions of office area have been renovated)
- 55,897 sf total building size
- 13' 17' Ceiling Height
- 20' x 20' bay size
- 20 front parking spaces
- 5,000 amp
- Doors 4 (16'x13') DI
  - 3 DH, 2 (12'x18') Dock Doors
- Secured truck court (ample parking/outside storage)