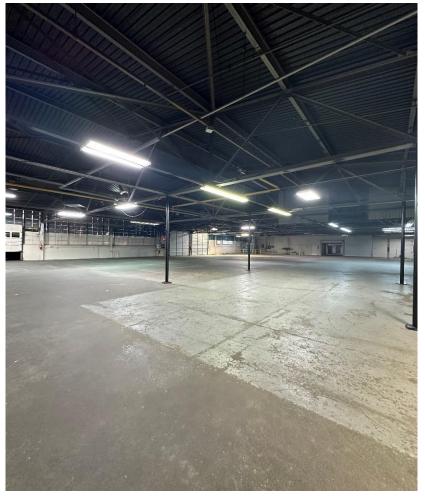

## **Opportunity**

- Aggressive ownership
- 20,000 sf 55,897 sf available
- 500 sf 1,200 sf office (portions of office area have been renovated)
- 55,897 sf total building size
- 13' 17' Ceiling Height
- 20' x 20' bay size
- 20 front parking spaces
- 5,000 amp
- Doors 4 (16'x13') DI
  - 3 DH, 2 (12'x18') Dock Doors
- Secured truck court (ample parking/outside storage)