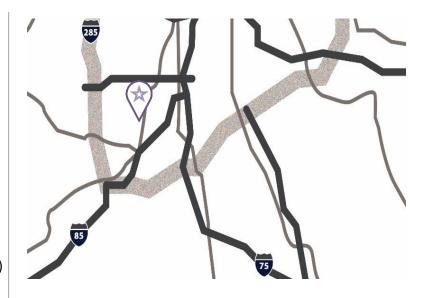

## **1631 Willingham Drive**

Lease Rate: Contact Broker



## **Opportunity**

- Aggressive ownership
- 20,000 sf 55,897 sf available
- 500 sf 1,200 sf office (portions of office area have been renovated)
- 55,897 sf total building size
- 13' 17' Ceiling Height
- 20' x 20' bay size
- 20 front parking spaces
- 5,000 amp
- Doors 4 (16'x13') DI
  - 3 DH, 2 (12'x18') Dock Doors
- Secured truck court (ample parking/outside storage)

## Location













## For further information

Ben Parker, SIOR Senior Vice President +1 404 409 5678

Sam B. Simpson Senior Associate +1 770 532 9911

avisonyoung.com

















For further information

**Ben Parker, SIOR** Senior Vice President +1 404 409 5678

Sam B. Simpson Senior Associate +1 770 532 9911