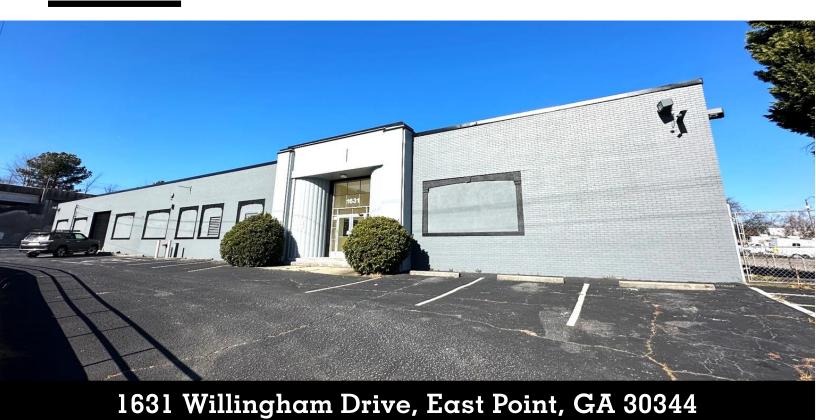

## **1631 Willingham Drive**

Lease Rate: Contact Broker

## **Opportunity**

- Aggressive ownership
- 20,000 sf 55,897 sf available
- 500 sf 1,200 sf office (portions of office area have been renovated)
- 55,897 sf total building size
- 13' 17' Ceiling Height
- 20' x 20' bay size
- 20 front parking spaces
- 5,000 amp
- Doors 4 (16'x13') DI
  - 3 DH, 2 (12'x18') Dock Doors
- Secured truck court (ample parking/outside storage)