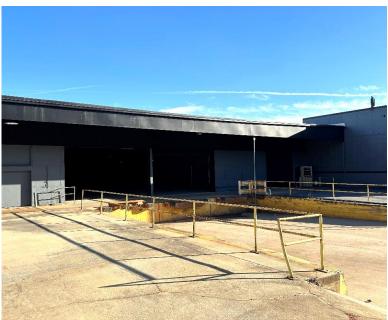

## **Opportunity**

- Aggressive ownership
- 20,000 sf 55,897 sf available
- 500 sf 1,200 sf office (portions of office area have been renovated)
- 55,897 sf total building size
- 13' 17' Ceiling Height
- 20' x 20' bay size
- 20 front parking spaces
- 5,000 amp
- Doors 4 (16'x13') DI
  - 3 DH, 2 (12'x18') Dock Doors
- Secured truck court (ample parking/outside storage)