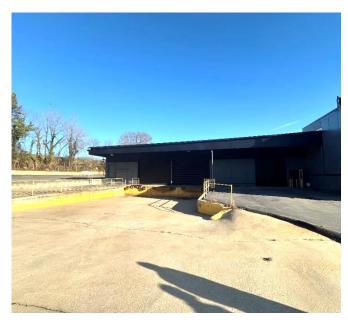

## **Opportunity**

- Aggressive ownership
- 20,000 sf 55,897 sf available
- 500 sf 1,200 sf office (portions of office area have been renovated)
- 55,897 sf total building size
- 13' 17' Ceiling Height
- 20' x 20' bay size
- 20 front parking spaces
- 5,000 amp
- Doors 4 (16'x13') DI
  - 3 DH, 2 (12'x18') Dock Doors
- Secured truck court (ample parking/outside storage)