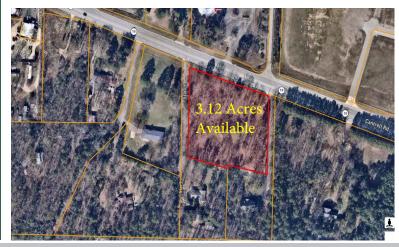

## **SALES PRICE:**

\$1,975,000

\*only \$13.86/SF!

3.12 Acres Available

BUILD TO SUIT across street from new Bank OZK headquarters

### **Property Summary:**

- 460' of Cantrell/ Hwy 10 Frontage
- Bound by Hwy 10 Overlay District
- Labeled as "Transition" on City Master Plan
- Commercial Potential
- New stoplight installation at the driveway of Bank OZK and Highway 10 intersection