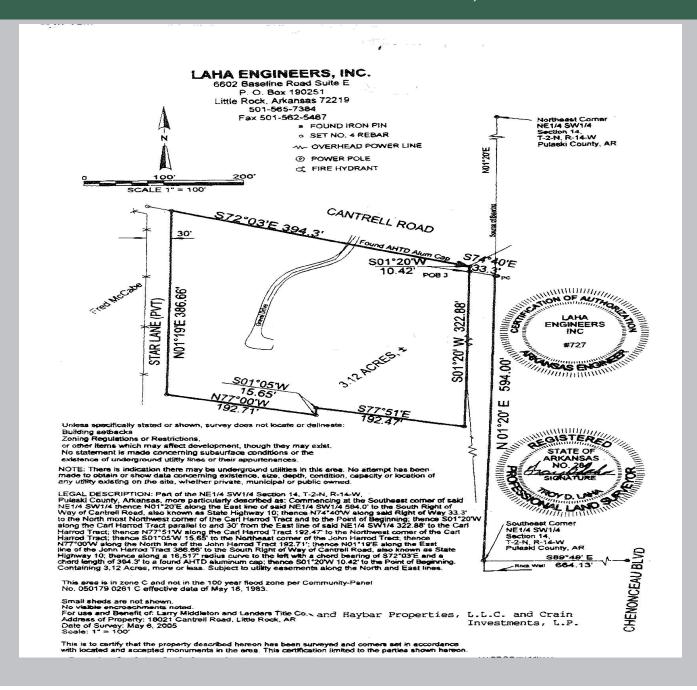

### 18021 Cantrell Rd. • Little Rock, Arkansas

### **Property Summary:**

- 460' of Cantrell/ Hwy 10 Frontage
- Bound by Hwy 10 Overlay District
- Labeled as "Transition" on City Master Plan
- Commercial Potential
- New stoplight installation at the driveway of Bank OZK and Highway 10 intersection