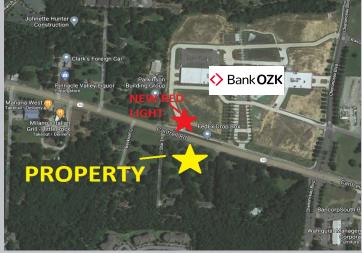

## **SALES PRICE:**

\$1,975,000

\*only \$13.86/SF!

3.12 Acres Available

BUILD TO SUIT across street from new Bank OZK headquarters

### **Property Summary:**

- 460' of Cantrell/ Hwy 10 Frontage
- Bound by Hwy 10 Overlay District
- Labeled as "Transition" on City Master Plan
- Commercial Potential
- New stoplight installation at the driveway of Bank OZK and Highway 10 intersection