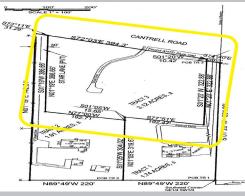

## **SALES PRICE:**

\$1,975,000

\*only \$13.86/SF!

3.12 Acres Available

BUILD TO SUIT across street from new Bank OZK headquarters

### **Property Summary:**

- 460' of Cantrell/ Hwy 10 Frontage
- Bound by Hwy 10 Overlay District
- Labeled as "Transition" on City Master Plan
- Commercial Potential
- New stoplight installation at the driveway of Bank OZK and Highway 10 intersection