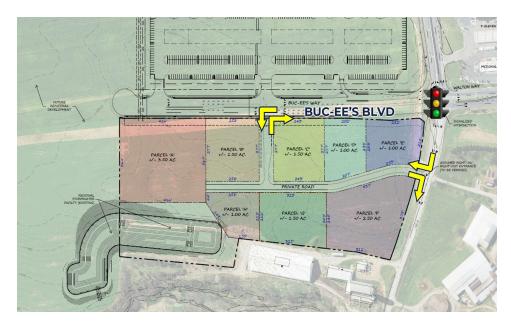

# **SITE PLAN**

### **PROPERTY HIGHLIGHTS**

- 20 acres to be subdivided | Minimum pad site 1 Acre
- Ideal location for: Table-service restaurants, Hotels, Auto Parts Stores, Health Care/Urgent Care Clinics
- VPD I-81 North of Exit 240 58,000 | VPD I-81 South of Exit 240 57,000
- Six miles to JMU Campus and across from Walmart Distribution Center
- Over 2.5 million SF of industrial and warehouse within 2 miles.