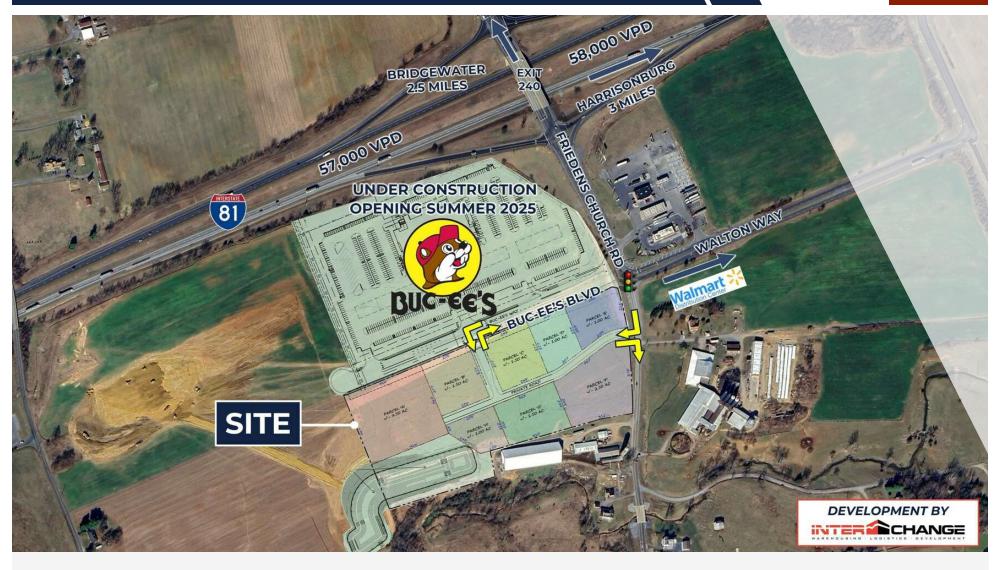

## PROPERTY SUMMARY

NORTH RIVER CROSSING | I-81 & FRIEDENS CHURCH RD

Mt. Crawford, VA 22841

### **PROPERTY OVERVIEW**

Parcels for Ground Lease next to future Buc-ee's! America's favorite Travel Plaza with over 100,000 visitors per week!

### **PROPERTY HIGHLIGHTS**

- 20 acres to be subdivided | Minimum pad site 1 Acre
- Ideal location for: Table-service restaurants, Hotels, Auto Parts Stores, Health Care/Urgent Care Clinics
- VPD I-81 North of Exit 240 58,000 | VPD I-81 South of Exit 240 57,000
- Six miles to JMU Campus and across from Walmart Distribution Center
- Over 2.5 million SF of industrial and warehouse within 2 miles.