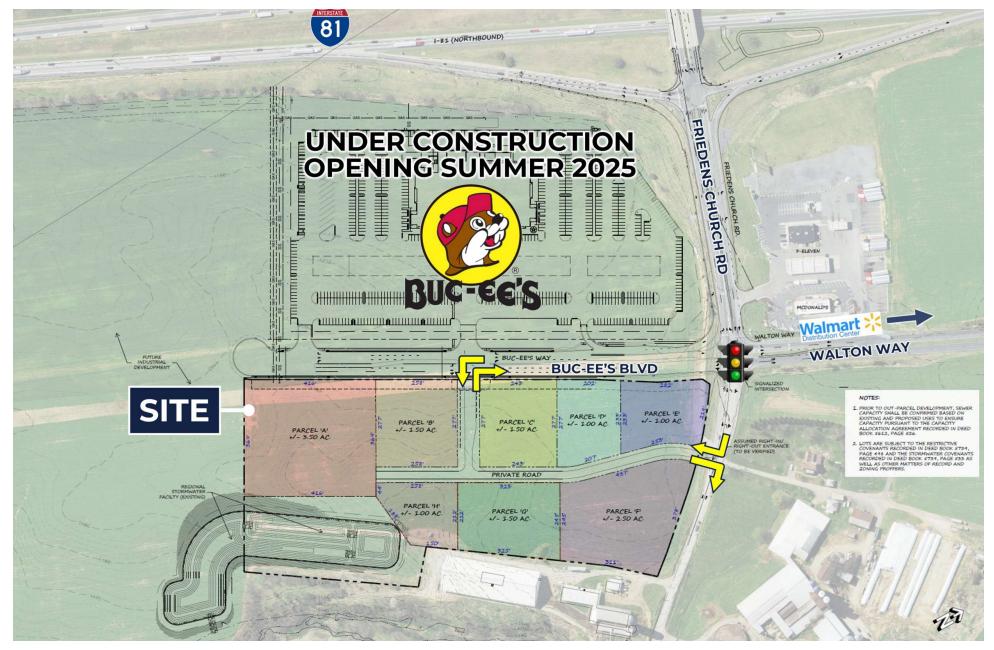

# **SITE PLAN**

### **PROPERTY HIGHLIGHTS**

- 20 acres to be subdivided | Minimum pad site 1 Acre
- Ideal location for: Table-service restaurants, Hotels, Auto Parts Stores, Health Care/Urgent Care Clinics
- VPD I-81 North of Exit 240 58,000 | VPD I-81 South of Exit 240 57,000
- Six miles to JMU Campus and across from Walmart Distribution Center
- Over 2.5 million SF of industrial and warehouse within 2 miles.