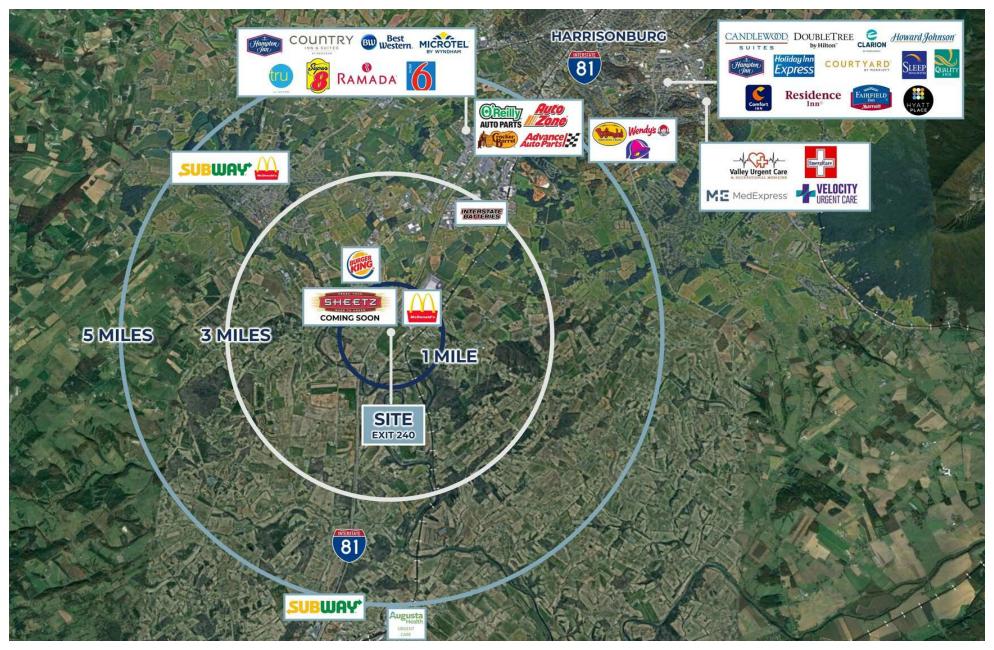

## TRADE AREA

### **PROPERTY HIGHLIGHTS**

- 20 acres to be subdivided | Minimum pad site 1 Acre
- Ideal location for: Table-service restaurants, Hotels, Auto Parts Stores, Health Care/Urgent Care Clinics
- VPD I-81 North of Exit 240 58,000 | VPD I-81 South of Exit 240 57,000
- Six miles to JMU Campus and across from Walmart Distribution Center
- Over 2.5 million SF of industrial and warehouse within 2 miles.