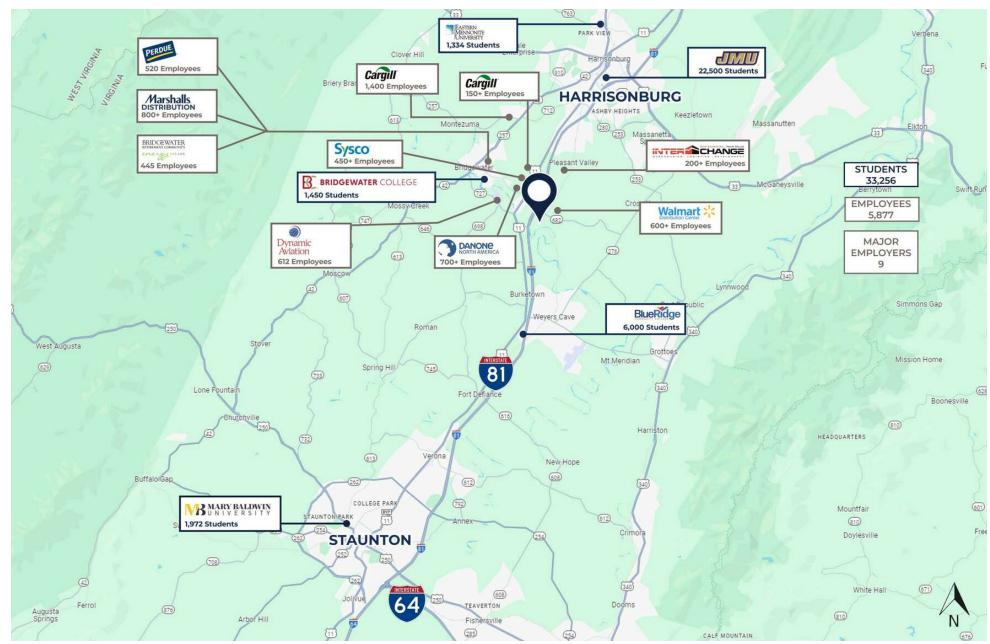

## **EMPLOYMENT & ENROLLMENT NUMBERS**

### **PROPERTY HIGHLIGHTS**

- 20 acres to be subdivided | Minimum pad site 1 Acre
- Ideal location for: Table-service restaurants, Hotels, Auto Parts Stores, Health Care/Urgent Care Clinics
- VPD I-81 North of Exit 240 58,000 | VPD I-81 South of Exit 240 57,000
- Six miles to JMU Campus and across from Walmart Distribution Center
- Over 2.5 million SF of industrial and warehouse within 2 miles.