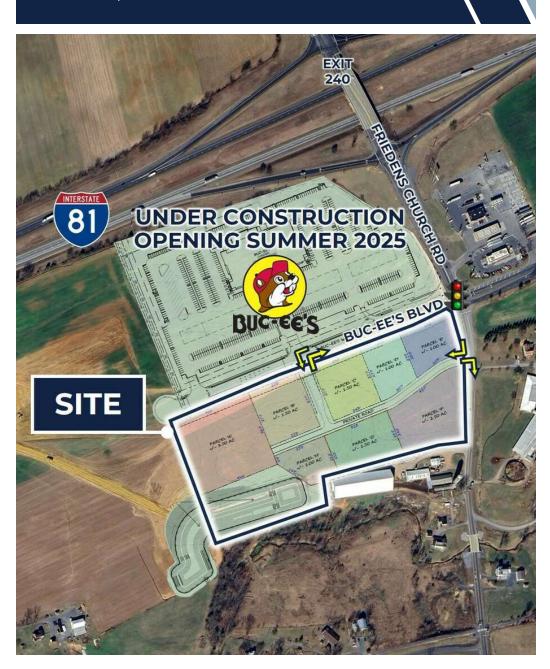

# **SITE PLAN**

### **PROPERTY OVERVIEW**

Parcels for Ground Lease next to future Buc-ee's! America's favorite Travel Plaza with over 100,000 visitors per week!

### **PROPERTY HIGHLIGHTS**

- 20 acres to be subdivided | Minimum pad site 1 Acre
- Ideal location for: Table-service restaurants, Hotels, Auto Parts Stores, Health Care/Urgent Care Clinics
- VPD I-81 North of Exit 240 58,000 | VPD I-81 South of Exit 240 57,000
- Six miles to JMU Campus and across from Walmart Distribution Center
- Over 2.5 million SF of industrial and warehouse within 2 miles.