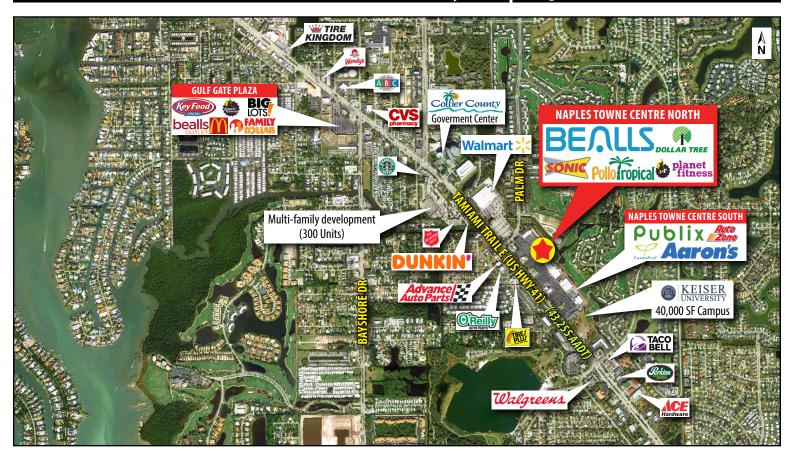

## NAPLES TOWNE CENTRE NORTH 3701 – 3771 Tamiami Trl E (US Hwy 41) | Naples, FL 34112

## **PROPERTY HIGHLIGHTS:**

- Located on Tamiami Trl E (US Hwy 41), a main thoroughfare along Florida's west coast
- The center is one of the largest shopping centers in the fast-growing East Naples market
- Keiser University's new 40,000 SF campus is located less than 1/4 mile south
- New multi-family development consisting of approximately 300 units within 1/2 mile of the center
- The center has a high daytime population with over 3,000 government workers nearby
- Shadow anchors include Publix and Walmart
- Planet Fitness opening 4Q 2024
- Strong demographics include a population of over 106,000 and the average household income more than \$130,000 within a 5-mile radius
- Shopping center total GLA: 134,707 SF (MOL)

| <b>KEY DEMOS</b>             | 1 MILE      | 3 MILES   | 5 MILES   |  |  |
|------------------------------|-------------|-----------|-----------|--|--|
| POPULATION                   |             |           |           |  |  |
| 2024 Estimated Population    | 10,882      | 52,192    | 106,307   |  |  |
| 2024 Estimated Households    | 4,777       | 24,525    | 49,107    |  |  |
| INCOME                       |             |           |           |  |  |
| 2024 Estimated Avg HH Income | \$92,447    | \$117,136 | \$130,878 |  |  |
| AGE                          |             |           |           |  |  |
| Median Age                   | 48          | 55        | 54        |  |  |
| DAYTIME DEMOS                |             |           |           |  |  |
| Number of Businesses         | 727         | 5,157     | 9,512     |  |  |
| Number of Employees          | 7,036       | 33,304    | 61,740    |  |  |
| Total Daytime Population     | 11,518      | 57,467    | 106,928   |  |  |
| TRAFFIC COUNTS               |             |           |           |  |  |
| Tamiami Trl (US Hwy 41) N/S  | 43,255 AADT |           |           |  |  |
|                              |             | ·         |           |  |  |