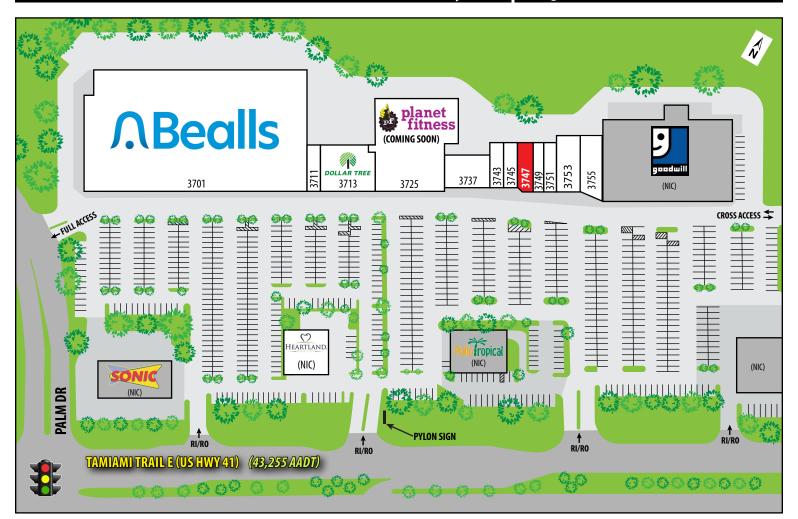

## NAPLES TOWNE CENTRE NORTH 3701 – 3771 Tamiami Trl E (US Hwy 41) | Naples, FL 34112

| UNIT | TENANT                     | SF     |
|------|----------------------------|--------|
| 3701 | Bealls                     | 81,027 |
| 3711 | Looking Good Salon         | 1,328  |
| 3713 | Dollar Tree                | 8,200  |
| 3725 | Planet Fitness Coming Soon | 21,009 |
| 3737 | Rent-A-Center              | 4,770  |
| 3743 | Tokyo Sushi                | 2,000  |

| UNIT | TENANT                      | SF    |
|------|-----------------------------|-------|
| 3745 | Nails & Spa                 | 2,000 |
| 3747 | AVAILABLE                   | 2,608 |
| 3749 | Metro by T-Mobile           | 1,760 |
| 3751 | Jose Ramirez, DDS           | 2,640 |
| 3753 | Szechuan Chinese Restaurant | 3,504 |
| 3755 | SPS PoolCare                | 3,746 |