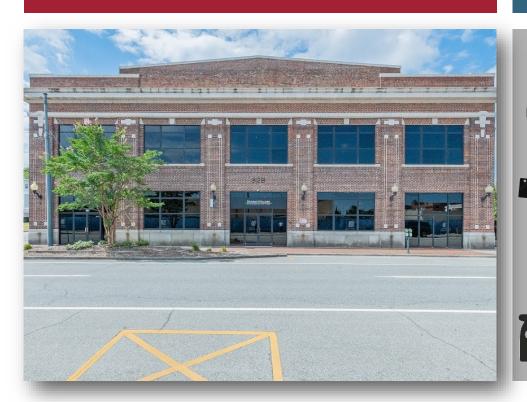

## 328 East Market Street, Suite 200 Greensboro, NC 27401

## Class-A Office FOR SALE OR LEASE

The second floor of 328 East Market Street is a premier Class-A office property. Inside you will find spacious private offices, sleek conference rooms, and modern finishes throughout. Many of the offices offer full glass walls, and the exposed ceilings gives the space one-of-a-kind not typically found in traditional Downtown office space. Gated parking lot, and contemporary signage along East Market Street. Size: 13,622 +/- SF (2nd floor)

Sale Price: \$1,975,000 or Lease Rate: \$16.50/sf Full-Service

Roof, Chiller, & Boiler replaced 2023

Interior Renovated in 2022

Parking: 22 reserved spaces

Zoning: CB (Central Business)

Year Built: 1931 (renovated 2022)