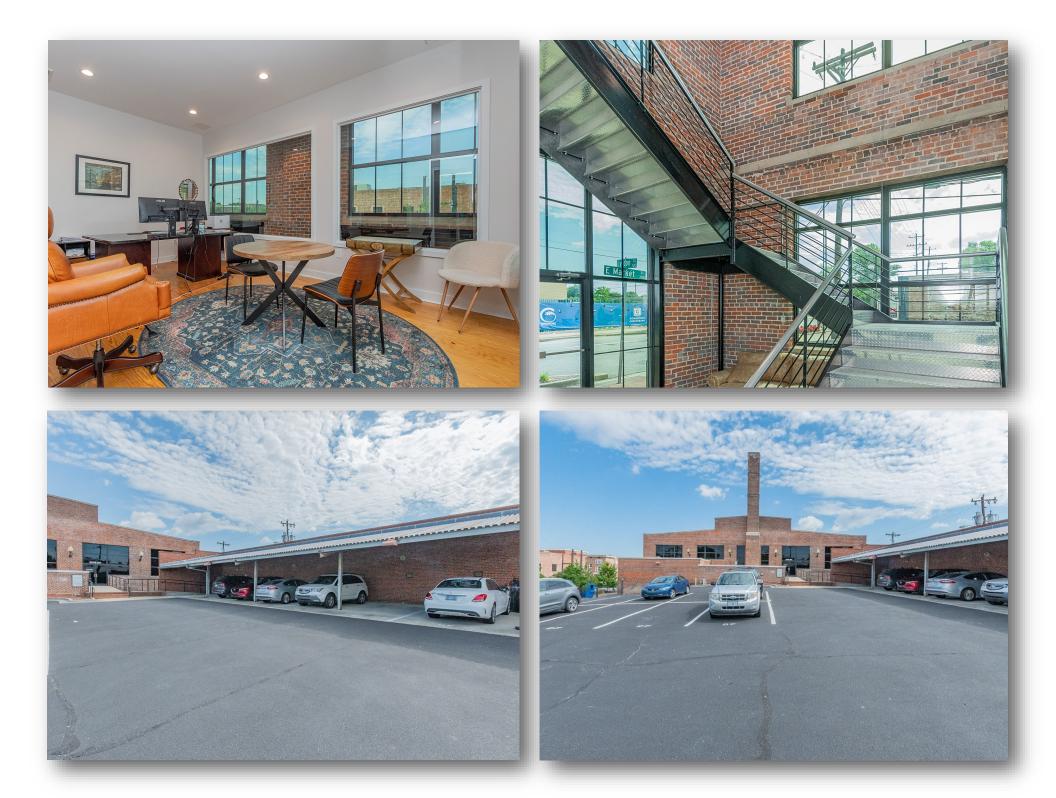

## Class-A Office FOR SALE OR LEASE

The second floor of 328 East Market Street is a premier Class-A office property. Inside you will find spacious private offices, sleek conference rooms, and modern finishes throughout. Many of the offices offer full glass walls, and the exposed ceilings gives the space one-of-a-kind not typically found in traditional Downtown office space. Gated parking lot, and contemporary signage along East Market Street. Size: 13,622 +/- SF (2nd floor)

Sale Price: \$1,975,000 or Lease Rate: \$16.50/sf Full-Service

Roof, Chiller, & Boiler replaced 2023

Interior Renovated in 2022

Parking: 22 reserved spaces

Zoning: CB (Central Business)

Year Built: 1931 (renovated 2022)