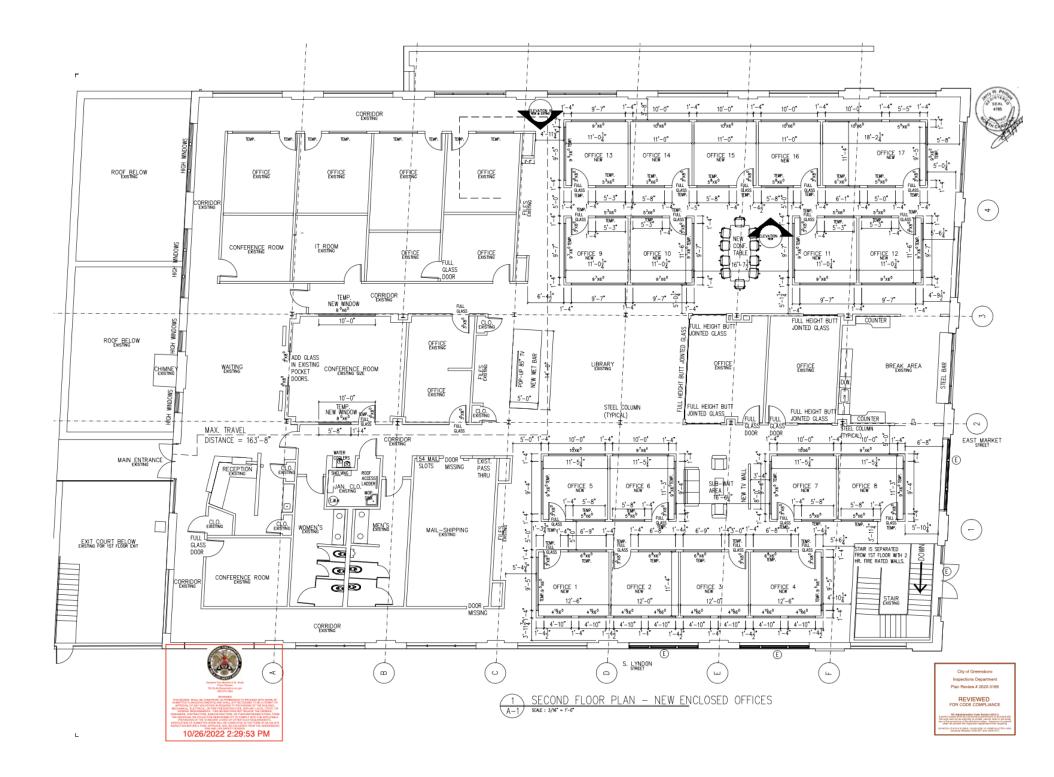

## Class-A Office FOR SALE OR LEASE

The second floor of 328 East Market Street is a premier Class-A office property. Inside you will find spacious private offices, sleek conference rooms, and modern finishes throughout. Many of the offices offer full glass walls, and the exposed ceilings gives the space one-of-a-kind not typically found in traditional Downtown office space. Gated parking lot, and contemporary signage along East Market Street. Size: 13,622 +/- SF (2nd floor)

Sale Price: \$1,975,000 or Lease Rate: \$16.50/sf Full-Service

Roof, Chiller, & Boiler replaced 2023

Interior Renovated in 2022

Parking: 22 reserved spaces

Zoning: CB (Central Business)

Year Built: 1931 (renovated 2022)