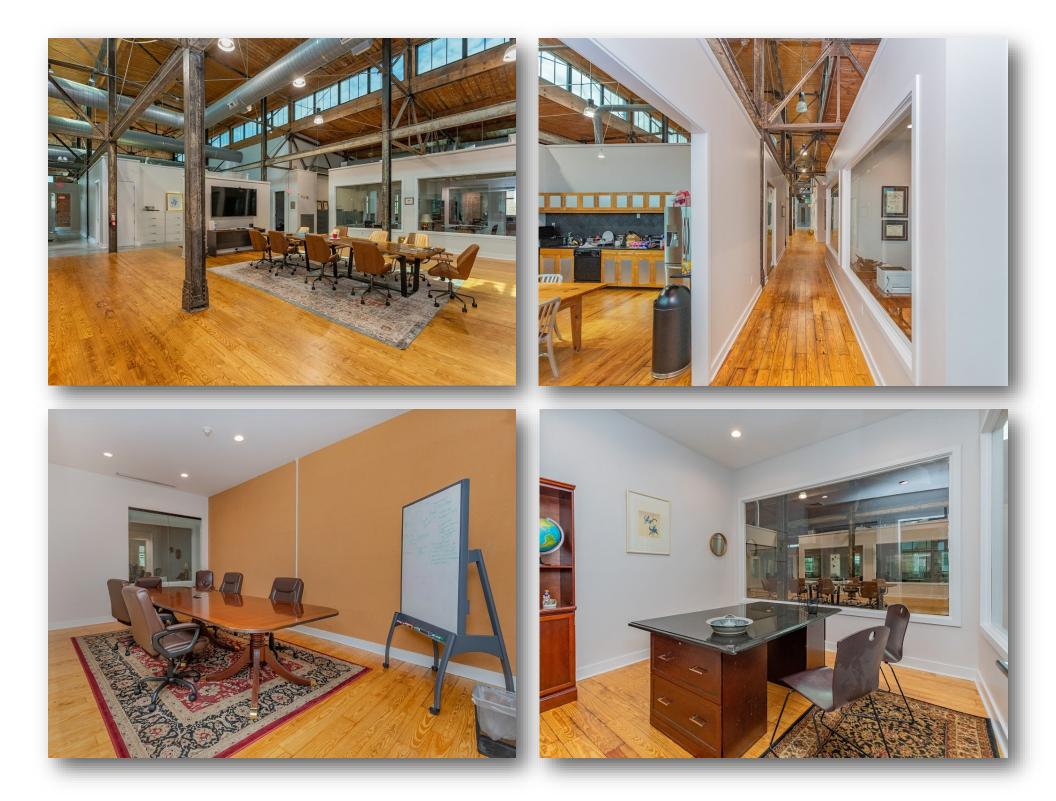

## Class-A Office FOR SALE OR LEASE

The second floor of 328 East Market Street is a premier Class-A office property. Inside you will find spacious private offices, sleek conference rooms, and modern finishes throughout. Many of the offices offer full glass walls, and the exposed ceilings gives the space one-of-a-kind not typically found in traditional Downtown office space. Gated parking lot, and contemporary signage along East Market Street. Size: 13,622 +/- SF (2nd floor)

Sale Price: \$1,975,000 or Lease Rate: \$16.50/sf Full-Service

Roof, Chiller, & Boiler replaced 2023

Interior Renovated in 2022

Parking: 22 reserved spaces

Zoning: CB (Central Business)

Year Built: 1931 (renovated 2022)