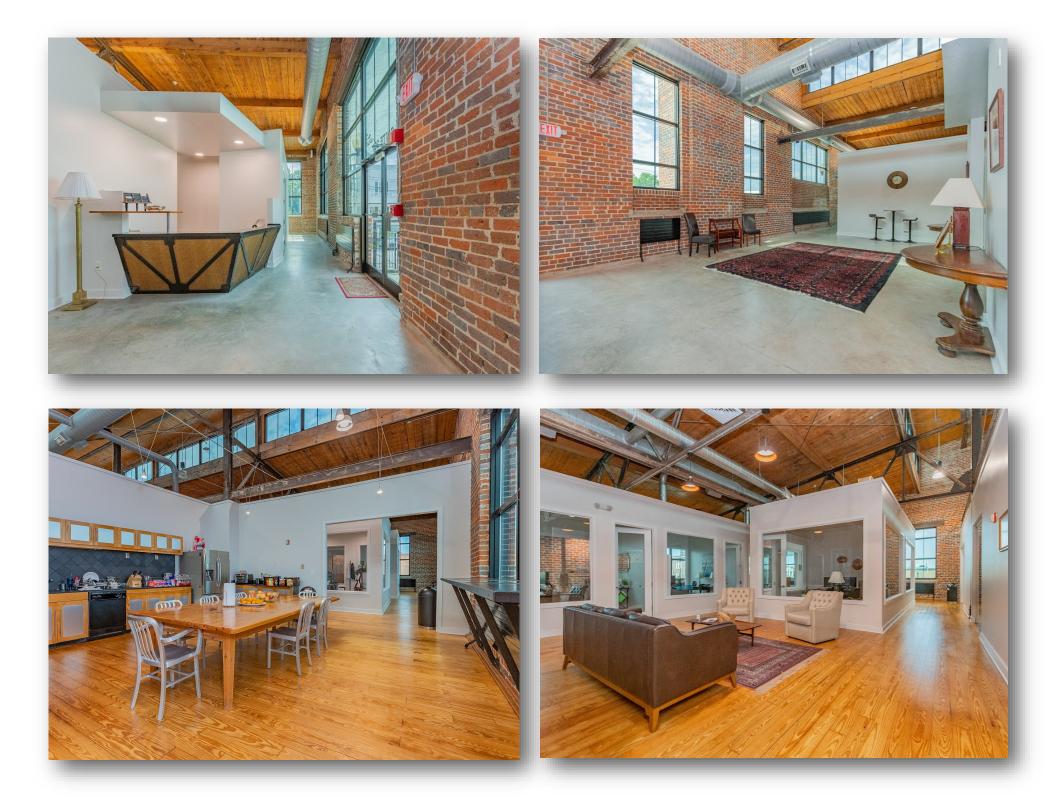

## Class-A Office FOR SALE OR LEASE

The second floor of 328 East Market Street is a premier Class-A office property. Inside you will find spacious private offices, sleek conference rooms, and modern finishes throughout. Many of the offices offer full glass walls, and the exposed ceilings gives the space one-of-a-kind not typically found in traditional Downtown office space. Gated parking lot, and contemporary signage along East Market Street. Size: 13,622 +/- SF (2nd floor)

Sale Price: \$1,975,000 or Lease Rate: \$16.50/sf Full-Service

Roof, Chiller, & Boiler replaced 2023

Interior Renovated in 2022

Parking: 22 reserved spaces

Zoning: CB (Central Business)

Year Built: 1931 (renovated 2022)