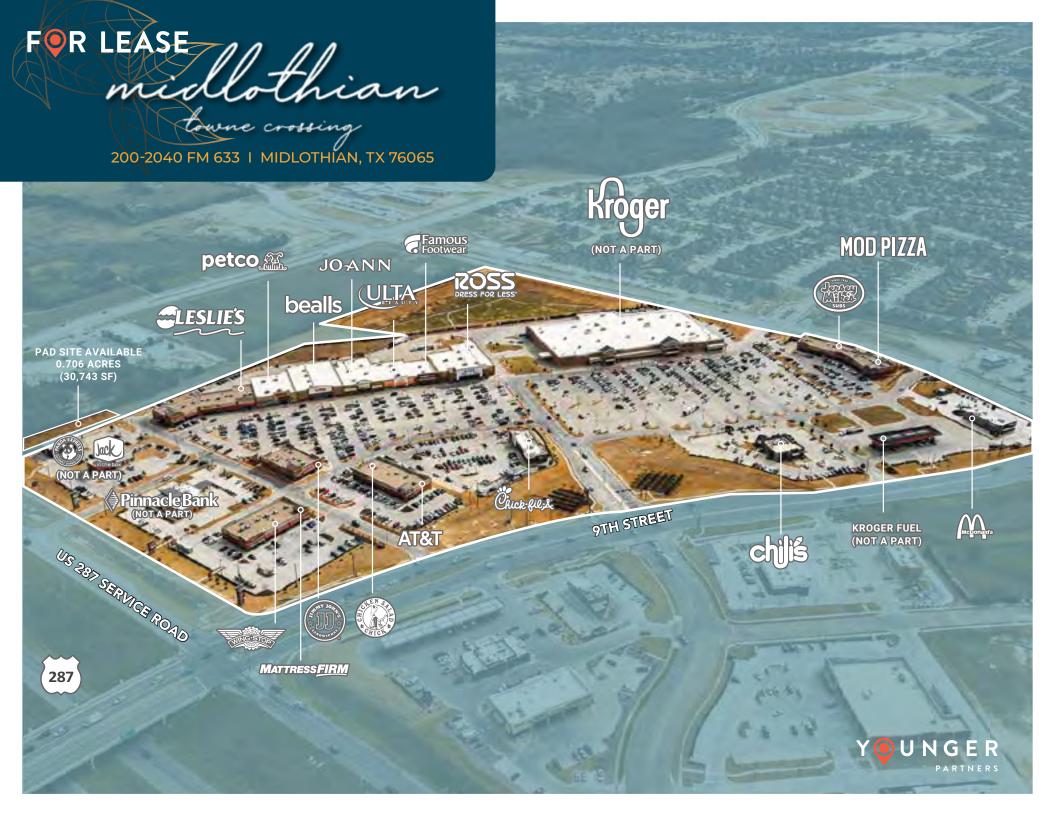

## FOR LEASE

## **Property Highlights**

- Optimal Visibility: Midlothian Towne Crossing is strategically located at the corner of Highway 287 and FM 633, boasting traffic volumes of 41,000 and 19,000 vehicles per day.
- Dynamic Tenant Mix: Join the ranks of esteemed national brands and junior anchors like Ross, Bealls, JoAnn, Petco, Ulta Beauty, and Famous Footwear.
- Community Prosperity: Capitalize on Midlothian's thriving community, anchored by the successful Kroger Marketplace, and strategically situated just 30 minutes from Downtown Dallas and DFW Airport.
- Growth Corridor Advantage: Positioned in the heart of Midlothian's rapid economic and population growth, including a flourishing industrial corridor with a 1 million SF logistics park and the prestigious \$600 million Google Data Center.
- Residential Appeal: Midlothian Towne Crossing sits within a 5-mile radius with plans for over 9,500 single-family units, making it the go-to destination for businesses in a high-demand area.