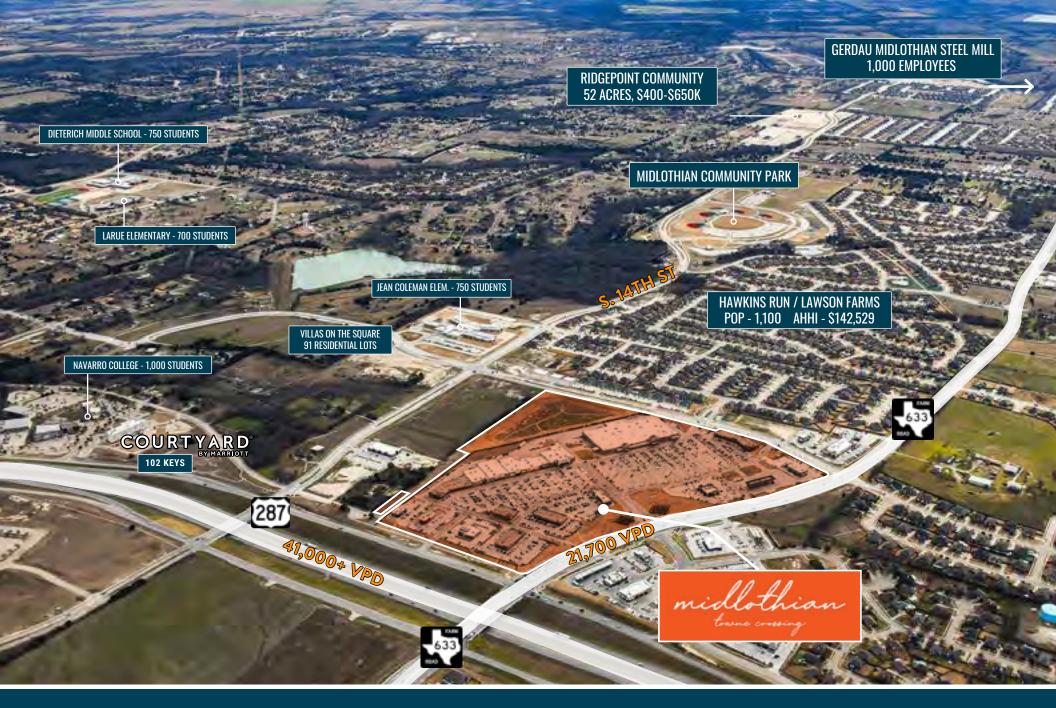

## **Property Highlights**

- Optimal Visibility: Midlothian Towne Crossing is strategically located at the corner of Highway 287 and FM 633, boasting traffic volumes of 41,000 and 19,000 vehicles per day.
- Dynamic Tenant Mix: Join the ranks of esteemed national brands and junior anchors like Ross, Bealls, JoAnn, Petco, Ulta Beauty, and Famous Footwear.
- Community Prosperity: Capitalize on Midlothian's thriving community, anchored by the successful Kroger Marketplace, and strategically situated just 30 minutes from Downtown Dallas and DFW Airport.
- Growth Corridor Advantage: Positioned in the heart of Midlothian's rapid economic and population growth, including a flourishing industrial corridor with a 1 million SF logistics park and the prestigious \$600 million Google Data Center.
- Residential Appeal: Midlothian Towne Crossing sits within a 5-mile radius with plans for over 9,500 single-family units, making it the go-to destination for businesses in a high-demand area.

## Midlothian Towne Crossing Site Plan

For Information and Inquiries, Please Contact:

**KATHY PERMENTER** 214.294.4404 kathy.permenter@youngerpartners.com

MASEN STAMP 214.294.4411 masen.stamp@youngerpartners.com