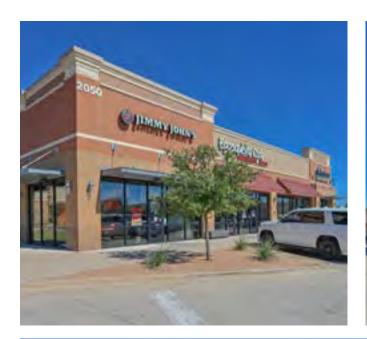

## **Property Highlights**

- Optimal Visibility: Midlothian Towne Crossing is strategically located at the corner of Highway 287 and FM 633, boasting traffic volumes of 41,000 and 19,000 vehicles per day.
- Dynamic Tenant Mix: Join the ranks of esteemed national brands and junior anchors like Ross, Bealls, JoAnn, Petco, Ulta Beauty, and Famous Footwear.
- Community Prosperity: Capitalize on Midlothian's thriving community, anchored by the successful Kroger Marketplace, and strategically situated just 30 minutes from Downtown Dallas and DFW Airport.
- Growth Corridor Advantage: Positioned in the heart of Midlothian's rapid economic and population growth, including a flourishing industrial corridor with a 1 million SF logistics park and the prestigious \$600 million Google Data Center.
- Residential Appeal: Midlothian Towne Crossing sits within a 5-mile radius with plans for over 9,500 single-family units, making it the go-to destination for businesses in a high-demand area.