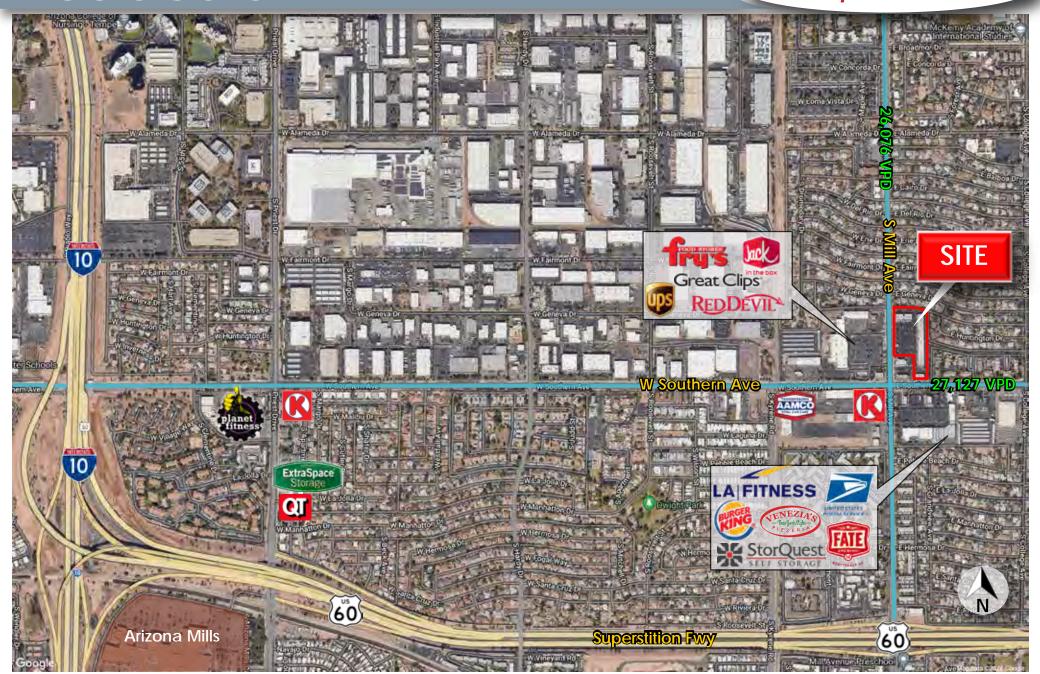

traffic counts: S. Mill Ave | 26,076 VPD • E. Southern Ave | 27,127 VPD

### micro aerial

Tempe, Arizona

7339 E McDonald Drive Scottsdale, AZ 85250 (O) 480.947.8800 www.dpcre.com