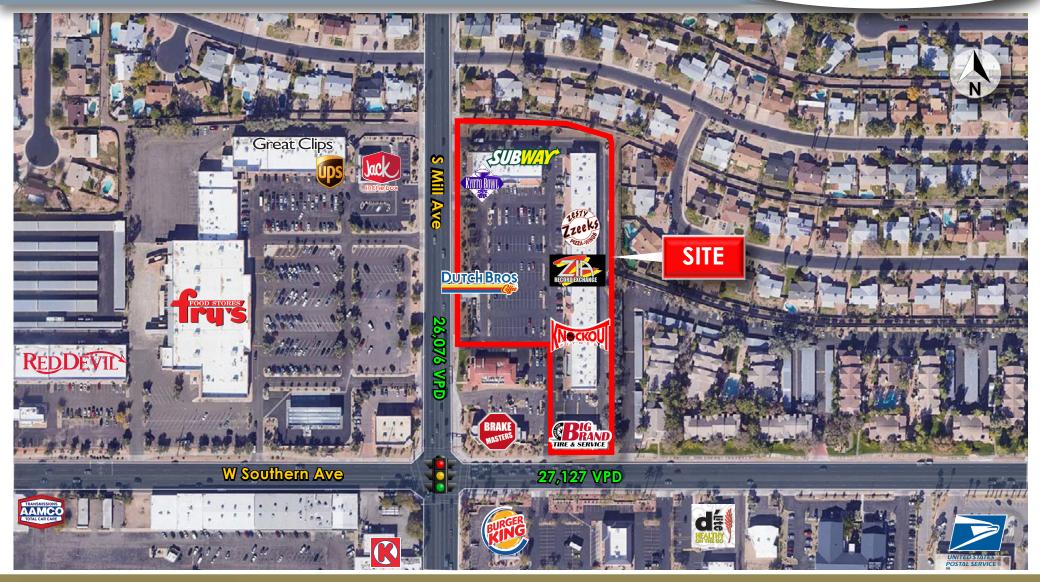

traffic counts: S. Mill Ave | 26,076 VPD • E. Southern Ave | 27,127 VPD

### MEGAN ADAMIC

Cell: (440) 867-6440 megan.adamic@dpcre.com

**NEC Southern & Mill Avenues** 

macro aerial

Tempe, Arizona