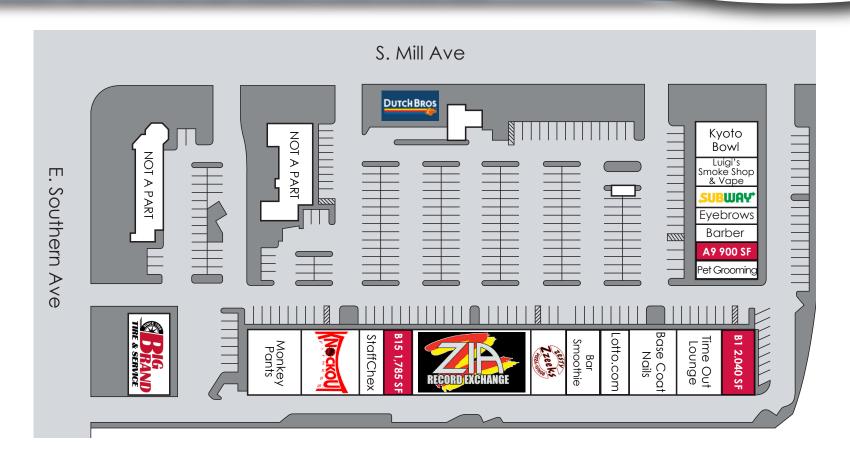

#### MEGAN ADAMIC

Cell: (440) 867-6440 megan.adamic@dpcre.com

NEC Southern & Mill Avenues

3119-3227 & 3101-3123 South Mill Avenue

Tempe, Arizona

| Suite | Tenant                  | SF (±)   | Suite | Tenant                     | SF (±)    | Suite | Tenant              | SF (±) | Suite  | Tenant                   | SF (±) |
|-------|-------------------------|----------|-------|----------------------------|-----------|-------|---------------------|--------|--------|--------------------------|--------|
| A1-3  | Kyoto Bowl              | 3,480    | A10   | Paws of Attraction-Pet Gro | oming 900 | В8    | Zesty Zzeeks Pizza  | 2,521  | B22-25 | Monkey Pants             | 4,740  |
| A4    | Luigi's Smoke Shop & Va | oe 1,200 | B1    | Available                  | 2,040     | В9    | Zia Record Exchange | 10,380 | PAD    | Big Brand Tire & Service | 4,050  |
| A5    | Subway                  | 1,620    | B3-4  | Time Out Lounge            | 2,400     | B15   | Available           | 1,785  | PAD-1  | Bank of America ATM      |        |
| A6    | Eyebrow Salon           | 900      | В5    | Base Coat Nails            | 1,800     | B16   | StaffChex           | 1,375  | PAD-2  | Dutch Bros               | 1,073  |
| A8    | Brigade Barber          | 900      | В6    | Lotto.com                  | 1,115     | B17 - | Knockout Fitness    | 3,490  |        |                          |        |
| A9    | Available               | 900      | В7    | Bar Smoothie               | 930       | B20   | KHOCKOOT TIITIC33   | 3,470  |        |                          |        |