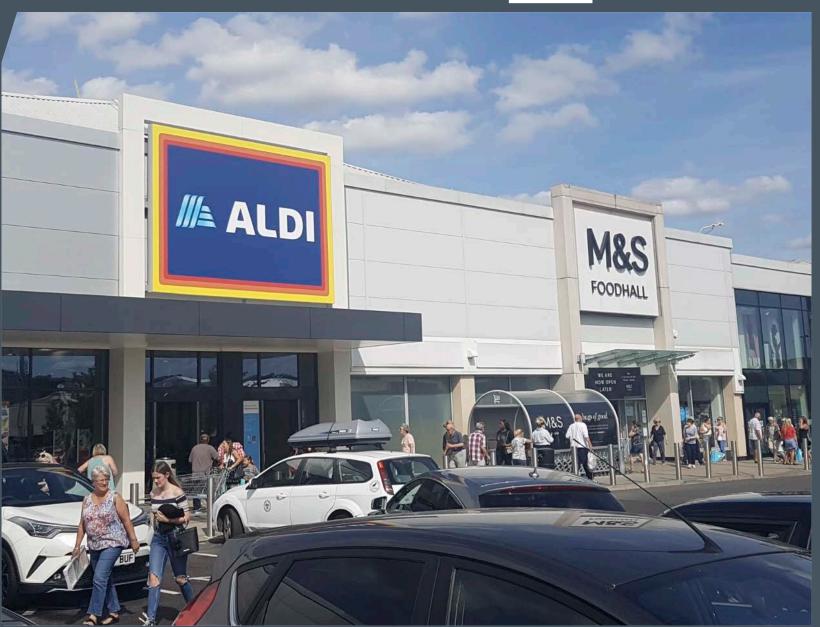

#### **KEY DETAILS:**

- Scheme size of 214,000 sq ft
- 580 free car parking spaces
- Open A1 planning consent
- Major refurbishment complete
- Current occupiers include M&S Simply Food, Aldi, Lidl, Sports Direct, Argos, Next
- Sat Nav: WD6 4PR