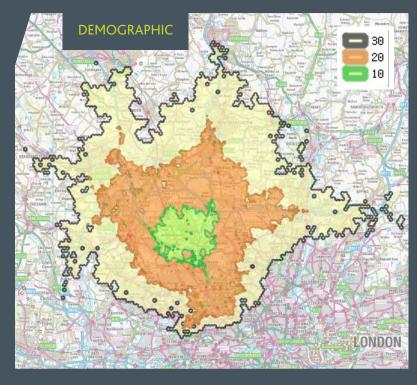

#### **DRIVE TIME – 0-10 MINUTES**

Population

66,413

Households:

25,528

Economic Activity (16-74 yrs

73.4%

Car ownership:

80.5%

Social Class ABC1:

29.4%

#### **DRIVE TIME – 0-20 MINUTES**

Population

850,697

Households

320,557

Economic Activity (16-74 yrs):

71.4%

Car ownership:

74.6%

Social Class ABC1:

29.4%