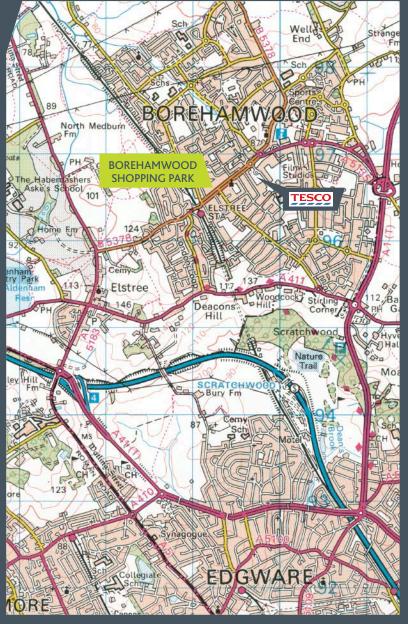

### **LOCATION:**

- Located on the edge of the town centre with pedestrian access to the high street
- Sat Nav: WD6 4PR