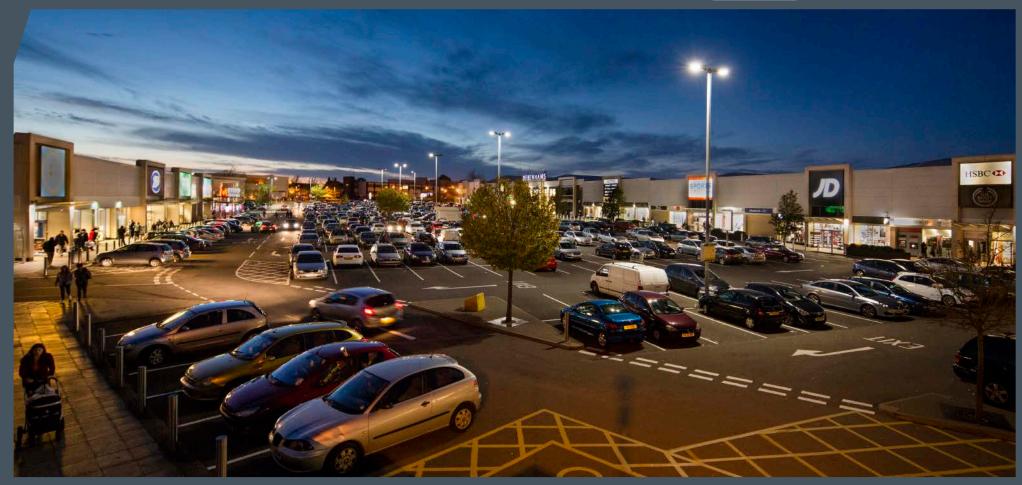

BOREHAMWOOD BOREHAMWOOD SHOPPING PARK, WD6 4PR

#### **KEY DETAILS:**

- Scheme size of 214,000 sq ft
- 580 free car parking spaces
- Open A1 planning consent
- Major refurbishment complete
- Current occupiers include M&S Simply Food, Aldi, Lidl, Sports Direct, Argos, Next
- Sat Nav: WD6 4PR