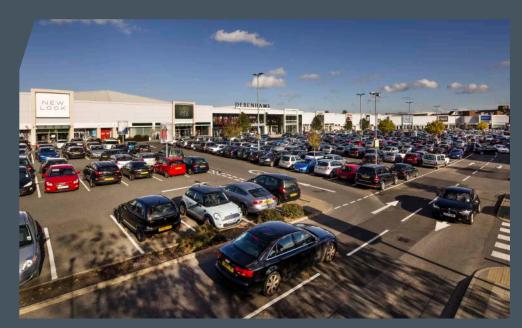

#### **KEY DETAILS:**

- Scheme size of 214,000 sq ft
- 580 free car parking spaces
- Open A1 planning consent
- Major refurbishment complete
- Current occupiers include M&S Simply Food, Aldi, Lidl, Sports Direct, Argos, Next
- Sat Nav: WD6 4PR