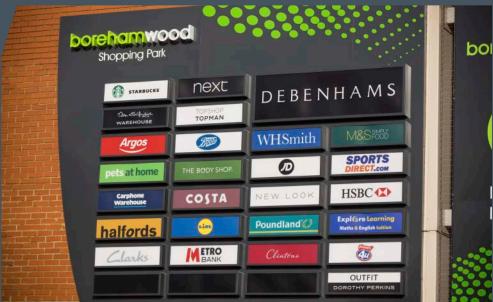

#### **KEY DETAILS:**

- Scheme size of 214,000 sq ft
- 580 free car parking spaces
- Open A1 planning consent
- Major refurbishment complete
- Current occupiers include M&S Simply Food, Aldi, Lidl, Sports Direct, Argos, Next
- Sat Nav: WD6 4PR

### **TENANCY DETAILS**

| Unit         | Tenant                  | Size                        |
|--------------|-------------------------|-----------------------------|
| 1A1<br>1A/CB | Anytime Fitness<br>Aldi | 5,026 sq ft<br>15,493 sq ft |
| 1BA          | M&S Simply Food         | 15,165 sq ft                |
| 2            | Lidl                    | 21,000 sq ft                |
| 2B           | Hobbycraft              | 6,000 sq ft                 |
| 4            | B&M                     | 20,056 sq ft                |
| 5            | Sports Direct           | 13,088 sq ft                |
| 6A           | JD Sports               | 4,610 sq ft                 |
| 6C/D         | Optical Center          | 4,062 sq ft                 |
| 6E           | Costa Coffee            | 1,339 sq ft                 |
| 8            | Argos                   | 14,941 sq ft                |
| 9A           | Cards Direct            | 2,959 sq ft                 |
| 9            | Next                    | 6,722 sq ft                 |
| 10           | WH Smith                | 6,107 sq ft                 |
| 11           | Bagel Hut               | 602 sq ft                   |
| 12D          | Explore Learning        | 1,200 sq ft                 |
| 12C          | Vodafone                | 1,793 sq ft                 |
| 12A          | Starbucks               | 1,502 sq ft                 |
| 2BB          | Prezzo                  | 3,000 sq ft                 |
| 1BB          | TO LET                  | 3,400 sq ft                 |
| 3A           | Longdan                 | 13,595 sq ft                |
| 3B           | Boots                   | 8,018 sq ft                 |
| 3C           | Pets at Home            | 8,940 sq ft                 |
| 3D           | Poundland               | 6,220 sq ft                 |
| 3E           | Metro Bank              | 6,760 sq ft                 |
| 7B           | Halfords                | 6,564 sq ft                 |