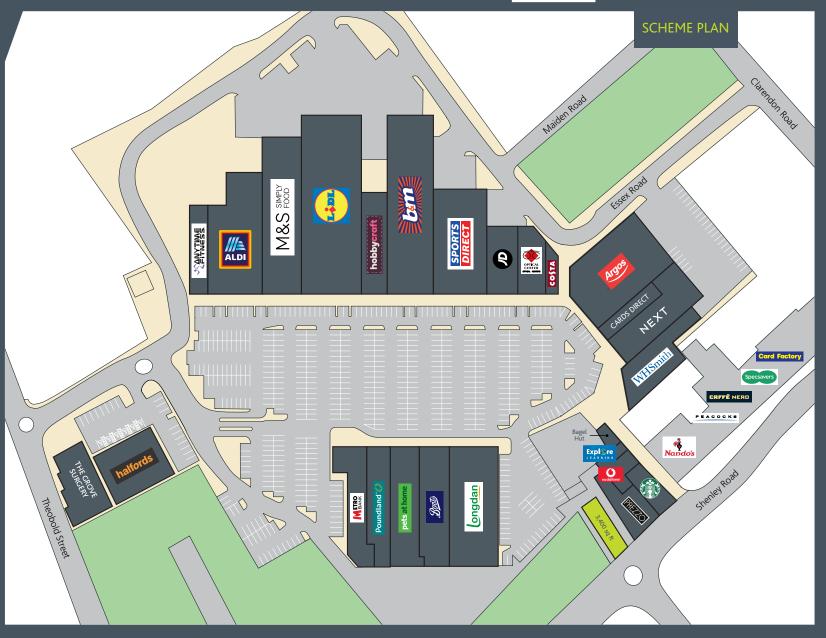

#### **KEY DETAILS:**

- Scheme size of 214,000 sq ft
- 580 free car parking spaces
- Open A1 planning consent
- Major refurbishment complete
- Current occupiers include M&S Simply Food, Aldi, Lidl, Sports Direct, Argos, Next
- Sat Nav: WD6 4PR

### **TENANCY DETAILS**

| Unit         | Tenant                  | Size                        |
|--------------|-------------------------|-----------------------------|
| 1A1<br>1A/CB | Anytime Fitness<br>Aldi | 5,026 sq ft<br>15,493 sq ft |
| 1BA          | M&S Simply Food         | 15,165 sq ft                |
| 2            | Lidl                    | 21,000 sq ft                |
| 2B           | Hobbycraft              | 6,000 sq ft                 |
| 4            | B&M                     | 20,056 sq ft                |
| 5            | Sports Direct           | 13,088 sq ft                |
| 6A           | JD Sports               | 4,610 sq ft                 |
| 6C/D         | Optical Center          | 4,062 sq ft                 |
| 6E           | Costa Coffee            | 1,339 sq ft                 |
| 8            | Argos                   | 14,941 sq ft                |
| 9A           | Cards Direct            | 2,959 sq ft                 |
| 9            | Next                    | 6,722 sq ft                 |
| 10           | WH Smith                | 6,107 sq ft                 |
| 11           | Bagel Hut               | 602 sq ft                   |
| 12D          | Explore Learning        | 1,200 sq ft                 |
| 12C          | Vodafone                | 1,793 sq ft                 |
| 12A          | Starbucks               | 1,502 sq ft                 |
| 2BB          | Prezzo                  | 3,000 sq ft                 |
| 1BB          | TO LET                  | 3,400 sq ft                 |
| 3A           | Longdan                 | 13,595 sq ft                |
| 3B           | Boots                   | 8,018 sq ft                 |
| 3C           | Pets at Home            | 8,940 sq ft                 |
| 3D           | Poundland               | 6,220 sq ft                 |
| 3E           | Metro Bank              | 6,760 sq ft                 |
| 7B           | Halfords                | 6,564 sq ft                 |