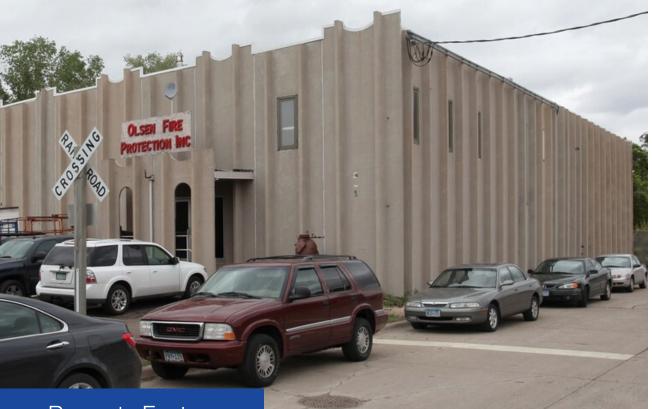

### **Property Facts**

This 13407-square-foot building, situated in the vibrant heart of Northeast Minneapolis, offers a spacious interior with a clear height of 20 feet. It has three loading docks and one drive-in bay, providing excellent logistical capabilities. Constructed in 1967, the building occupies a 0.58-acre site, making it an ideal choice for businesses seeking space and convenience in a prime location.

#### **Features**

13,407 SF
Industrial Space 9,280 SF
Office Space 4,127 SF
0.58 Acres
Built in 1967
2 Floors
Sprinklers
20' Ceiling Height

Floorplan

321 Wilson St NE, Minneapolis, MN

FLOOR 2