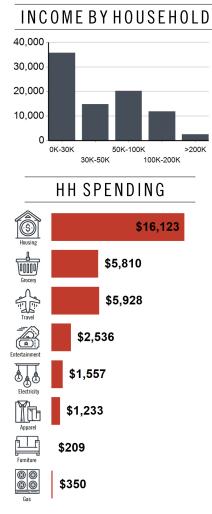

# Demographics

| Radius            | 1 MILE   | 3 MILE   | 5 MILE   |
|-------------------|----------|----------|----------|
| Population        | 6,307    | 87,776   | 238,713  |
| Median HH Income  | \$40,812 | \$45,477 | \$44,960 |
| Average HH Income | \$45,703 | \$55,849 | \$55,247 |

# Location Facts & Demographics

Demographics are determined by a 10 minute drive from 321 Wilson St NE, Minneapolis, MN 55413