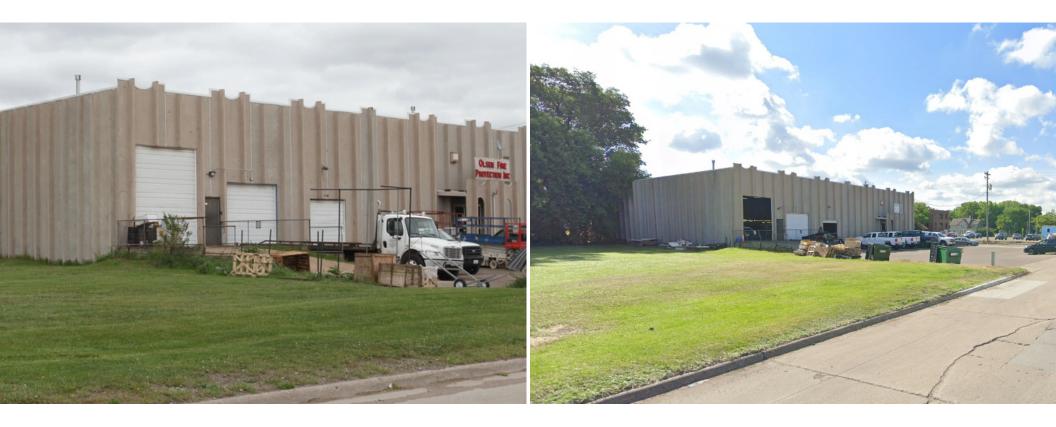

0.58 Acres
Built in 1967
2 Floors
Sprinklers
20' Ceiling Height

Floorplan



321 Wilson St NE, Minneapolis, MN



FLOOR 2

# Minneapolis, MN

Location Facts and Demographics

R E A L T Y

# Location Facts & Demographics

Demographics are determined by a 10 minute drive from 321 Wilson St NE, Minneapolis, MN 55413



# **Catylist** Research



ein is from sources we deem reliable. It is provided without any representation, warranty or guarantee, expressed or implied as to its accuracy. Prospective Buyer or Tenant should conduct an independent investigation and verification of all matters deemed to be material, including, but not limited to, statements of income and expresses. Consult your attorney, accountant, or other professional advisor.

Photos

# 321 Wilson St NE, Minneapolis, MN







Andy Barnes Managing Broker www.TwinCitiesRetail.com

Team@NextPhaseCommercial.com 612.386.7249

R E A L T Y