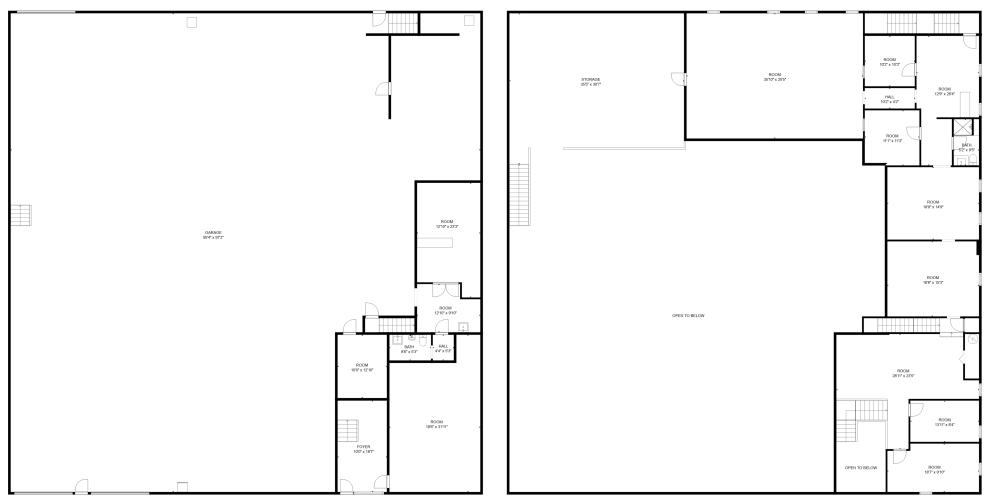

#### **Features**

13,407 SF
Industrial Space 9,280 SF
Office Space 4,127 SF
0.58 Acres
Built in 1967
2 Floors
Sprinklers
20' Ceiling Height

Floorplan

321 Wilson St NE, Minneapolis, MN

FLOOR 2