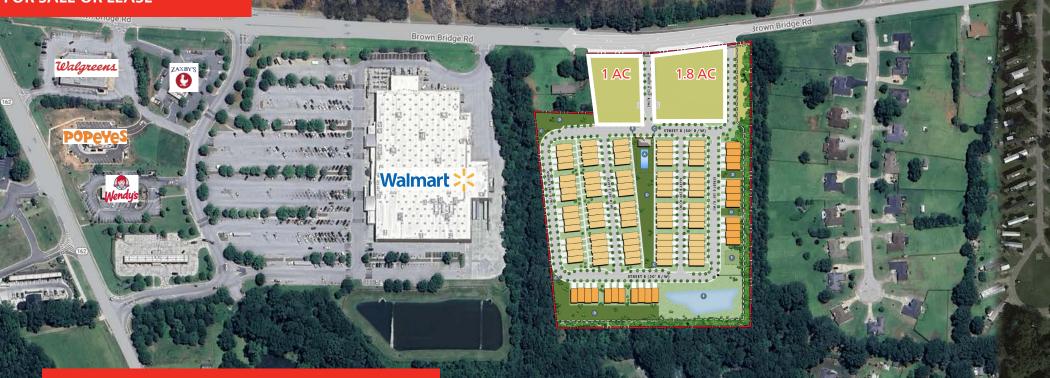

### AVAILABLE | 1 AC & 1.8 AC Outparcels

#### **PROPERTY HIGHLIGHTS**

- Two outparcels for sale or lease in Covington, GA fronting a new townhome development with over 100 units
- 24,000 26,000 sf commercial space allowable with 126 parking spaces counted for per design
- Multiple established residential neighborhoods surrounding the site, with many more planned or under construction
- Prime opportunity to serve residential communities, which currently lack retail and restaurant options
- Zoned CG mixed-use allowance, Salem Overlay Tier 3
- Level topography with all utilites available at the site
- Newton County is experiencing strong growth fueled by expansions of Facebook, and Cinelease Studios