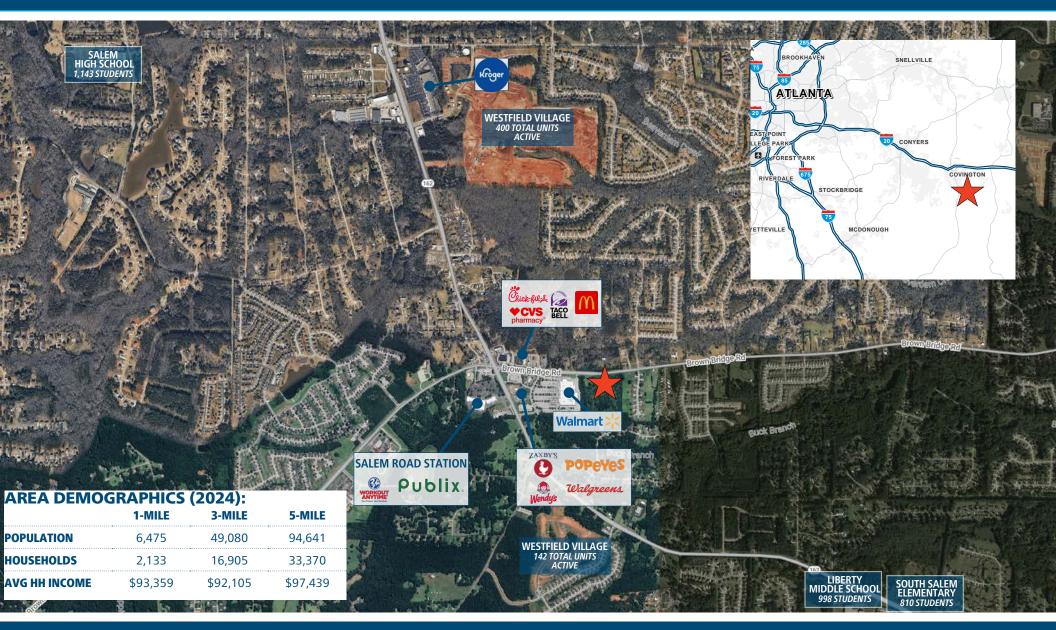

#### **PROPERTY HIGHLIGHTS**

- Two outparcels for sale or lease in Covington, GA fronting a new townhome development with over 100 units
- 24,000 26,000 sf commercial space allowable with 126 parking spaces counted for per design
- Multiple established residential neighborhoods surrounding the site, with many more planned or under construction
- Prime opportunity to serve residential communities, which currently lack retail and restaurant options
- Zoned CG mixed-use allowance, Salem Overlay Tier 3
- Level topography with all utilites available at the site
- Newton County is experiencing strong growth fueled by expansions of Facebook, and Cinelease Studios