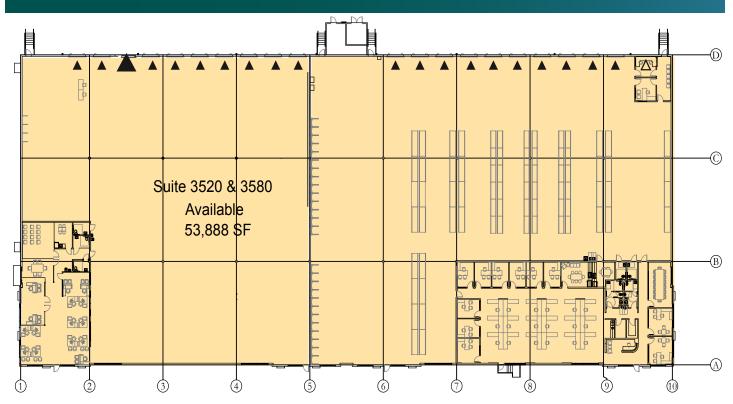

### FACILITY

- Total available 53,888 SF inclusive of 8,688 SF of office.
  STE 3520 23,907 SF inclusive of 2,688 SF of office
  STE 3580: 29,981 SF inclusive of 6,000 SF of office
- 32' clear ceiling height
- 19 dock high doors; 1 ramp
- 50' x 40' typical column spacing
- Parking ratio: 1.41:1000
- 180' truck court depth
- Available 12/2024

### LEGEND

- ▲ DOCK DOOR
- A DRIVE-IN DOOR
- $\triangle$  POTENTIAL DOCK DOOR
- AVAILABLE
- LEASED
- LAND

### NORTH