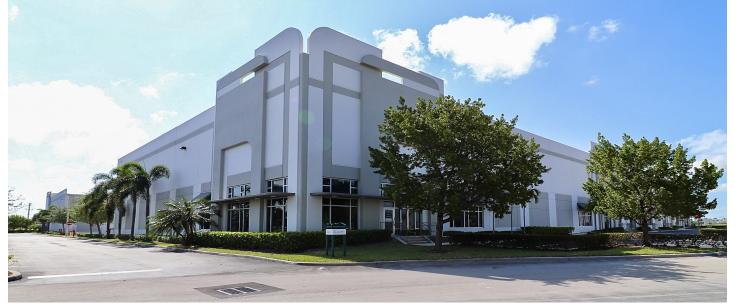

## Prologis Seneca Park 700

3500 SW 20th Street Pembroke Park, FL 33009 USA

### LOCATION

- State-of-the-art design located in an established Class "A" Industrial Park
- Convenient transportation access via I-95, I-595, Florida Turnpike, and I-75
- Excellent location to service Broward and Dade Counties
- Strong labor force and ample amenities in immediate area

### FACILITY

- Total available 53,888 SF inclusive of 8,688 SF of office.
  STE 3520 23,907 SF inclusive of 2,688 SF of office
  STE 3580: 29,981 SF inclusive of 6,000 SF of office
- 32' clear ceiling height
- 19 dock high doors; 1 ramp
- 50' x 40' typical column spacing
- Parking ratio: 1.41:1000
- 180' truck court depth
- Available 12/2024