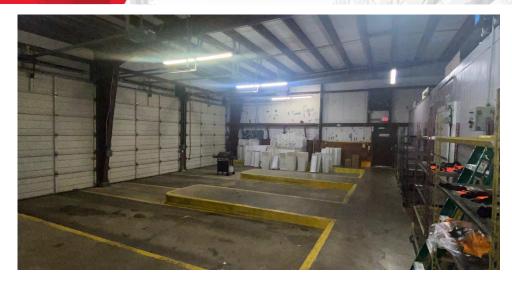

# **FOR SALE**7264 Southwestern Blvd | Eden, NY

**Property Photos** 

#### **Property Highlights**

- Freezer space located within the warehouse
- 14'-17' clear height
- Equipped with three (3) grade doors
- One (1) truck dock leading directly into the freezer
- · Over 20 parking spaces on-site
- Approximately 1,250 SF of office space
- Strategically located near the I-90 on/off ramps
- Situated on a major throughfare in Southwestern Boulevard
- Ideal for: food companies, contractors, and distributors