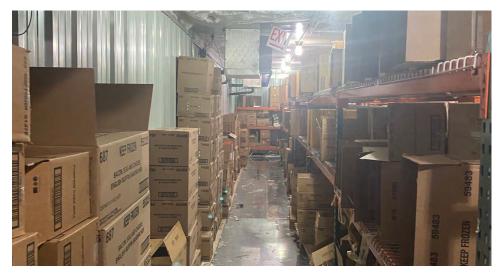

# **FOR SALE**7264 Southwestern Blvd | Eden, NY

**Property Photos** 

#### **Property Highlights**

- Freezer space located within the warehouse
- 14'-17' clear height
- Equipped with three (3) grade doors
- One (1) truck dock leading directly into the freezer
- · Over 20 parking spaces on-site
- Approximately 1,250 SF of office space
- Strategically located near the I-90 on/off ramps
- Situated on a major throughfare in Southwestern Boulevard
- Ideal for: food companies, contractors, and distributors