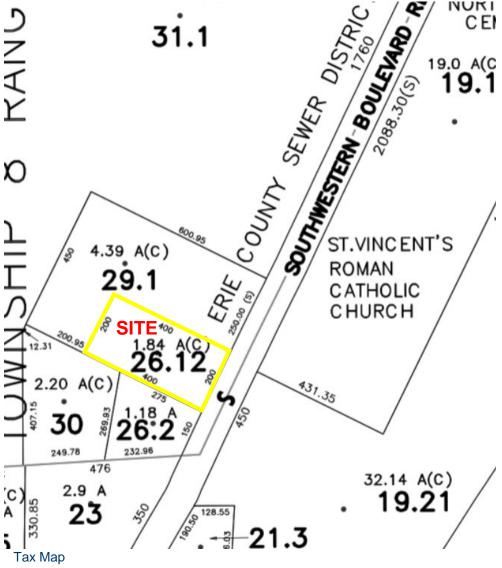

-------|------------------------|
| Total Building Size | 4,800 <u>+</u> Sq. Ft. |
| Lot Size            | 1.84 <u>+</u> Acres    |

| Demographics                       | 1 Mile    | 3 Miles   | 5 Miles   |
|------------------------------------|-----------|-----------|-----------|
| Population                         | 714       | 13,860    | 26,166    |
| Average H.H. Income                | \$112,479 | \$109,667 | \$113,876 |
| Source: ESRI Business Analyst 2023 |           |           |           |

14 Lafayette Square, Suite 1900 Buffalo, New York 14203 +1 716 852 7500 pyramidbrokerage.com

# **FOR SALE**7264 Southwestern Blvd | Eden, NY













**Property Photos** 

## FOR SALE 7264 Southwestern Blvd | Eden, NY







Aerial

## FOR SALE 7264 Southwestern Blvd | Eden, NY