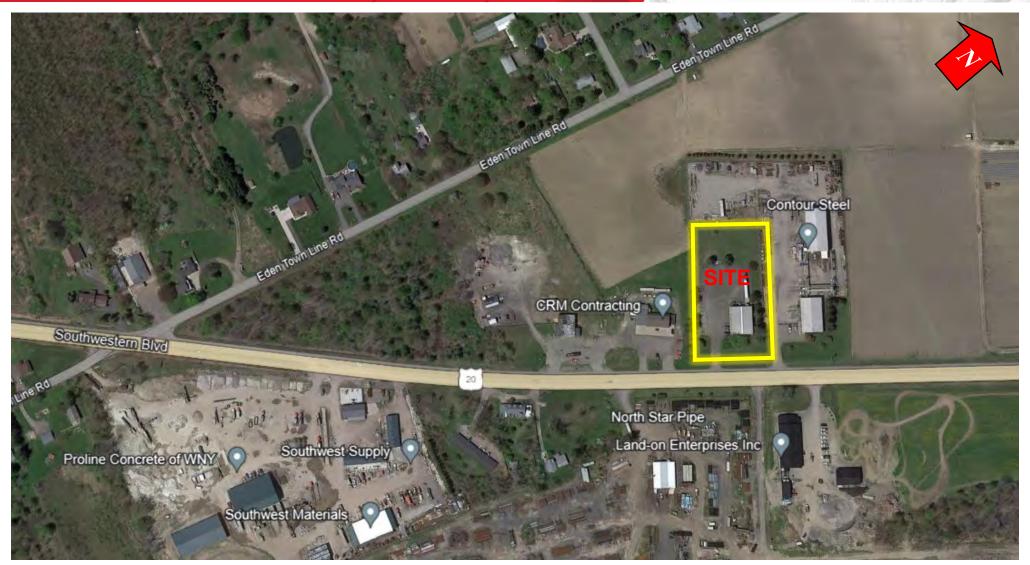

Building Features   |                        |
|---------------------|------------------------|
| Total Building Size | 4,800 <u>+</u> Sq. Ft. |
| Lot Size            | 1.84 <u>+</u> Acres    |

| Demographics                       | 1 Mile    | 3 Miles   | 5 Miles   |
|------------------------------------|-----------|-----------|-----------|
| Population                         | 714       | 13,860    | 26,166    |
| Average H.H. Income                | \$112,479 | \$109,667 | \$113,876 |
| Source: ESRI Business Analyst 2023 |           |           |           |

14 Lafayette Square, Suite 1900 Buffalo, New York 14203 +1 716 852 7500 pyramidbrokerage.com

# **FOR SALE**7264 Southwestern Blvd | Eden, NY













**Property Photos** 

## FOR SALE 7264 Southwestern Blvd | Eden, NY







Aerial

## FOR SALE 7264 Southwestern Blvd | Eden, NY