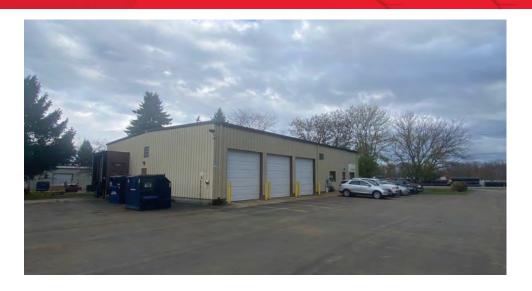

ES KOLBER
Real Estate Salesperson
+1 716 374 3178
ckolber@pyramidbrokerage.com

| Building Features   |                        |
|---------------------|------------------------|
| Total Building Size | 4,800 <u>+</u> Sq. Ft. |
| Lot Size            | 1.84 <u>+</u> Acres    |

| Demographics                       | 1 Mile    | 3 Miles   | 5 Miles   |
|------------------------------------|-----------|-----------|-----------|
| Population                         | 714       | 13,860    | 26,166    |
| Average H.H. Income                | \$112,479 | \$109,667 | \$113,876 |
| Source: ESRI Business Analyst 2023 |           |           |           |

14 Lafayette Square, Suite 1900 Buffalo, New York 14203 +1 716 852 7500 pyramidbrokerage.com

# **FOR SALE**7264 Southwestern Blvd | Eden, NY













**Property Photos** 

## FOR SALE 7264 Southwestern Blvd | Eden, NY







Aerial

## FOR SALE 7264 Southwestern Blvd | Eden, NY