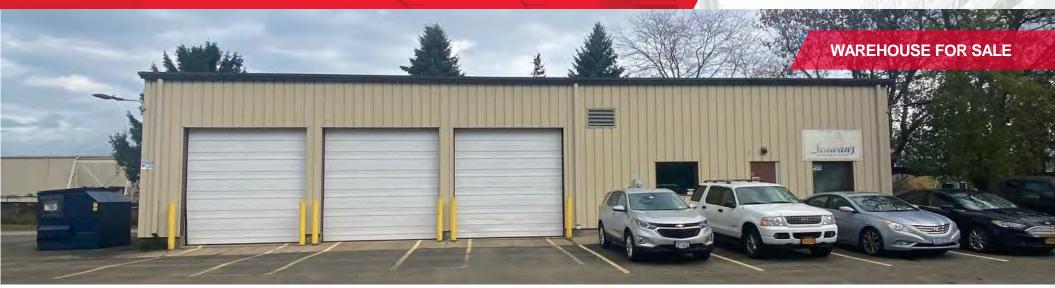

### 7264 Southwestern Boulevard

Eden, NY 14057

### 4,800 ± SF Warehouse on 1.84 ± Acres

#### **Property Highlights**

- Freezer space located within the warehouse
- 14'-17' clear height
- Equipped with three (3) grade doors
- One (1) truck dock leading directly into the freezer
- · Over 20 parking spaces on-site
- Approximately 1,250 SF of office space
- Strategically located near the I-90 on/off ramps
- Situated on a major throughfare in Southwestern Boulevard
- Ideal for: food companies, contractors, and distributors