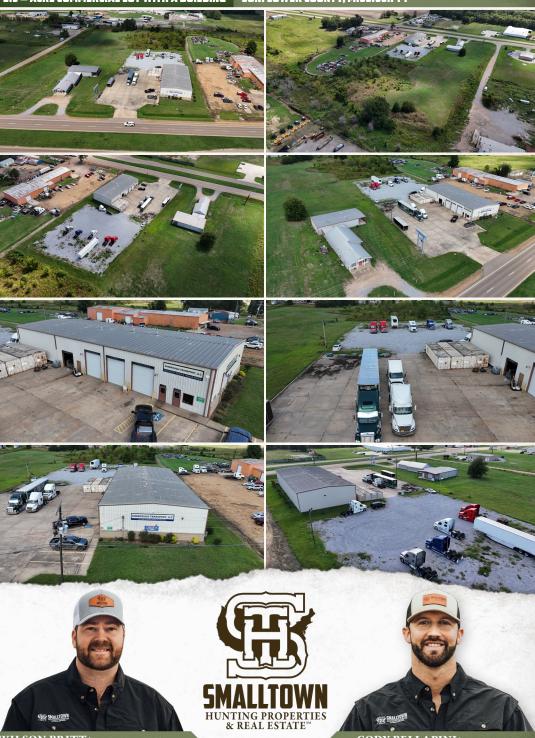

A 21,000 $\pm$  square foot concrete slab foundation is in place for parking. To the east lies an 8,449 $\pm$  square foot insulated metal building with a metal roof, also on a concrete slab foundation. Perfect for any commercial or industrial business, the building contains approximately 7,092 square feet of open warehouse space and roughly 1,357 square feet of finished, partitioned office space with a reception area. Two bathrooms also exist. There are four new, electric roll-up doors for ease of access, with three of them being larger in the main warehouse. An additional feature is a 32,000 $\pm$  square foot gravel lay-down yard at the back of the property for parking or storage.

## **MORE ABOUT THE SUNFLOWER 2.3**

The property is zoned C-3, Highway Commercial District, which encompasses most of the businesses along and on either side of US Highway 82. The parcel is primarily located in a professional development with restaurants, a medical clinic, financial institution, business offices, and a church.