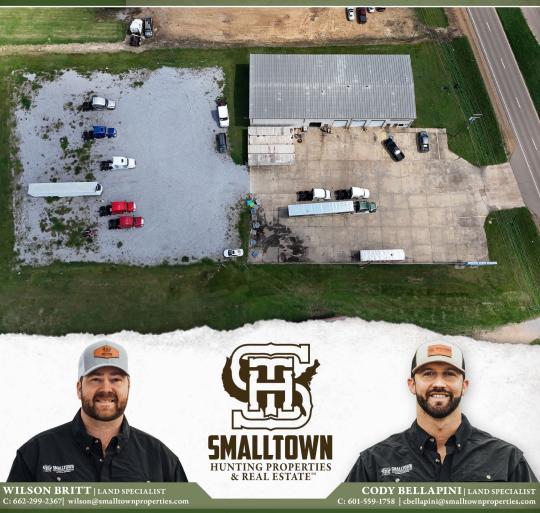

### **WELCOME TO THE SUNFLOWER 2.3**

LOCATION, LOCATION, LOCATION!! SITUATED ON THE WELL-TRAVELED US HIGHWAY 82 IN INDIANOLA, MS IS A 2.3± ACRE COMMERCIAL SITE WITH A CONCRETE SLAB AND BUILDING. This Sunflower County property is located just northeast of Love's Travel Stop and consists of a fairly rectangular shaped site measuring approximately 177.5'x178'.

A 21,000 $\pm$  square foot concrete slab foundation is in place for parking. To the east lies an 8,449 $\pm$  square foot insulated metal building with a metal roof, also on a concrete slab foundation. Perfect for any commercial or industrial business, the building contains approximately 7,092 square feet of open warehouse space and roughly 1,357 square feet of finished, partitioned office space with a reception area. Two bathrooms also exist. There are four new, electric roll-up doors for ease of access, with three of them being larger in the main warehouse. An additional feature is a 32,000 $\pm$  square foot gravel lay-down yard at the back of the property for parking or storage.