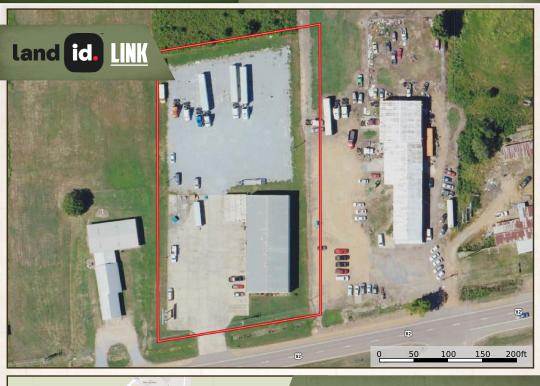

#### **PROPERTY INFORMATION:**

- 2.3± Total Acres
- 21,000± SF Concrete Parking Slab
- 32,000± SF Gravel Yard
- 8,449± SF Insulated Metal Building:
  - 1,357± SF Office Space
  - 7,092± SF Warehouse/ Building Space
- Metal Roof
- Utilities Available

### **WELCOME TO THE SUNFLOWER 2.3**

LOCATION, LOCATION, LOCATION!! SITUATED ON THE WELL-TRAVELED US HIGHWAY 82 IN INDIANOLA, MS IS A 2.3± ACRE COMMERCIAL SITE WITH A CONCRETE SLAB AND BUILDING. This Sunflower County property is located just northeast of Love's Travel Stop and consists of a fairly rectangular shaped site measuring approximately 177.5'x178'.