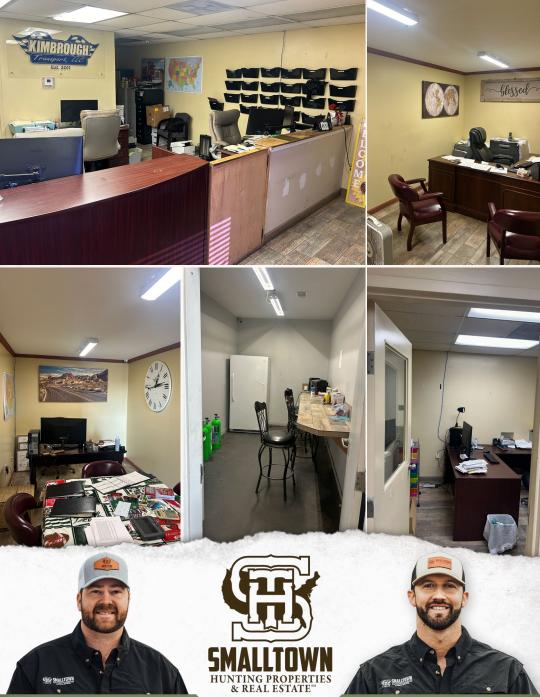

#### **PROPERTY INFORMATION:**

- 2.3± Total Acres
- 21,000± SF Concrete Parking Slab
- 32,000± SF Gravel Yard
- 8,449± SF Insulated Metal Building:
  - 1,357± SF Office Space
  - 7,092± SF Warehouse/ Building Space
- Metal Roof
- Utilities Available

A 21,000 $\pm$  square foot concrete slab foundation is in place for parking. To the east lies an 8,449 $\pm$  square foot insulated metal building with a metal roof, also on a concrete slab foundation. Perfect for any commercial or industrial business, the building contains approximately 7,092 square feet of open warehouse space and roughly 1,357 square feet of finished, partitioned office space with a reception area. Two bathrooms also exist. There are four new, electric roll-up doors for ease of access, with three of them being larger in the main warehouse. An additional feature is a 32,000 $\pm$  square foot gravel lay-down yard at the back of the property for parking or storage.