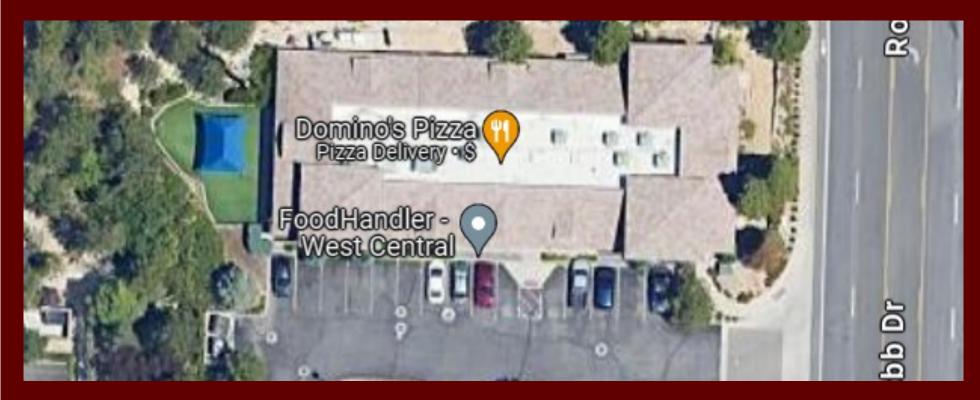

## **1675 ROBB DRIVE RENO, NV 89523**

THE RIBEIRO COMPANIES HAVE SPECIALIZED IN COMMERCIAL PROPERTIES FOR OVER 50 YEARS.

**EXCLUSIVELY LISTED LEASE OPPORTUNITY** 

EDWARD G. YUILL B.0018931.LLC ED.YUILL@RIBEIROCORP.COM

## **PROPERTY INFORMATION**

**1675 ROBB DRIVE • RENO, NV 89523** 

| Suite:          | 1                                                | 6                                    |
|-----------------|--------------------------------------------------|--------------------------------------|
| Asking Rent:    | 4,198.00 per month<br>(\$2.19 psf)               | \$3,360.00 per month<br>(\$1.60 psf) |
| Estimated CAM:  | \$1,670.00 Per Month (\$0.87)                    | \$1,827.00 Per Month (\$0.87)        |
| Deposit:        | \$5,868.00                                       | \$5,187.00                           |
| Property Type:  | Neighborhood Commercial (NC)                     | Neighborhood Commercial (NC)         |
| Lease Type:     | NNN                                              | NNN                                  |
| Tenancy:        | Multiple                                         | Multiple                             |
| Square Footage: | 1,920 sq. ft.                                    | 2,100 sq. ft.                        |
| Available:      | Within 60 days                                   | Now                                  |
| Layout:         | Daycare with 450 sf of gated outdoor yard space. | General office space with            |
| Year Built:     | 2005                                             | 2005                                 |
| Broker:         | 3%                                               | 3%                                   |