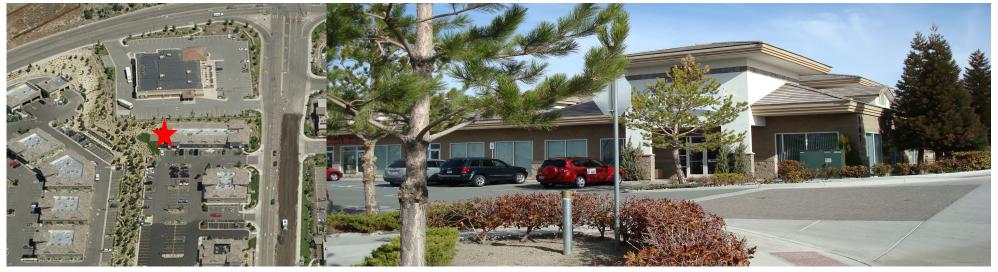

## **1675 ROBB DRIVE RENO, NV 89523**

THE RIBEIRO COMPANIES HAVE SPECIALIZED IN COMMERCIAL PROPERTIES FOR OVER 50 YEARS.

**EXCLUSIVELY LISTED LEASE OPPORTUNITY** 

EDWARD G. YUILL B.0018931.LLC ED.YUILL@RIBEIROCORP.COM

## **PROPERTY INFORMATION**

**1675 ROBB DRIVE • RENO, NV 89523** 

| Suite:          | 1                                                | 6                                    |
|-----------------|--------------------------------------------------|--------------------------------------|
| Asking Rent:    | 4,198.00 per month<br>(\$2.19 psf)               | \$3,360.00 per month<br>(\$1.60 psf) |
| Estimated CAM:  | \$1,670.00 Per Month (\$0.87)                    | \$1,827.00 Per Month (\$0.87)        |
| Deposit:        | \$5,868.00                                       | \$5,187.00                           |
| Property Type:  | Neighborhood Commercial (NC)                     | Neighborhood Commercial (NC)         |
| Lease Type:     | NNN                                              | NNN                                  |
| Tenancy:        | Multiple                                         | Multiple                             |
| Square Footage: | 1,920 sq. ft.                                    | 2,100 sq. ft.                        |
| Available:      | Within 60 days                                   | Now                                  |
| Layout:         | Daycare with 450 sf of gated outdoor yard space. | General office space with            |
| Year Built:     | 2005                                             | 2005                                 |
| Broker:         | 3%                                               | 3%                                   |