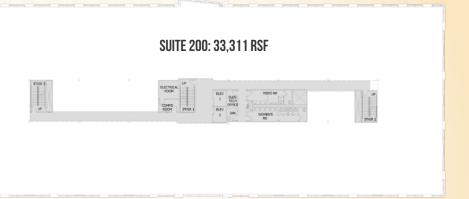

#### **AVAILABLE**

Suite 100: 8.590 - 28.182 sf Suite 130: 5,433 - 28,182 sf Suite 150: 7,699 - 28,182 sf Suite 180: 6,461 - 28,182 sf Suite 200: Up to 33,311 sf

Suite 300: Up to 33,311 sf

Suite 400: Up to 33,315 sf

# **FLOOR PLAN** NORTH GATE BUSINESS CENTER @ APG | 206 RESEARCH BOULEVARD | ABERDEEN, MARYLAND, 21001

**Joe Bradley a** 410.494.4892 **≥** jbradley@mackenziecommercial.com MacKenzie Commercial Real Estate Services, LLC • 410-821-8585 • 2328 W. Joppa Road, Suite 200 | Lutherville-Timonium, Maryland 21093 • www.MACKENZIECOMMERCIAL.com