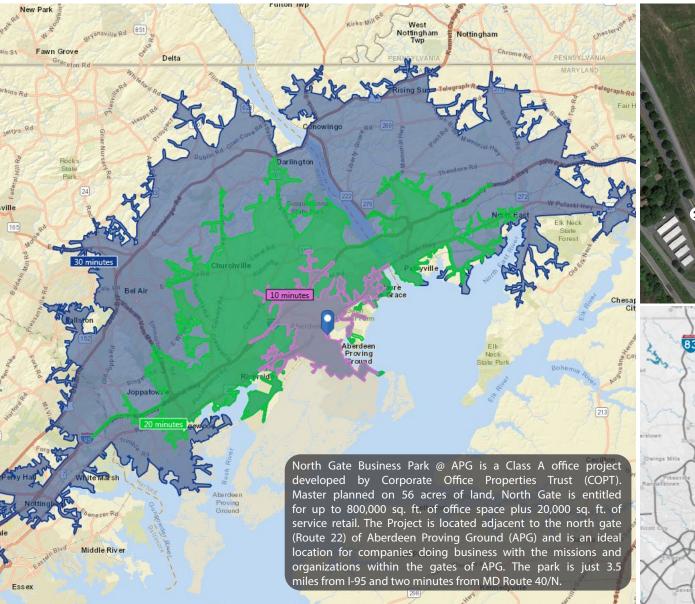

# HIGHLIGHTS

- Located at the North Gate **Business Park @ Aberdeen Proving Ground**
- ► On-site fitness center available to tenant employees
- ► Property is located in Harford **County Enterprise Zone**
- ► MTA's Commuter Bus No. 425 offers fast, direct connections between Baltimore and **Aberdeen Proving Ground**