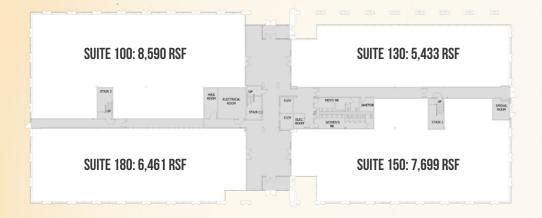

#### **AVAILABLE**

Suite 100: 8.590 - 28.182 sf Suite 130: 5,433 - 28,182 sf Suite 150: 7,699 - 28,182 sf Suite 180: 6,461 - 28,182 sf Suite 200: Up to 33,311 sf

Suite 300: Up to 33,311 sf

Suite 400: Up to 33,315 sf

# **FLOOR PLAN** NORTH GATE BUSINESS CENTER @ APG | 206 RESEARCH BOULEVARD | ABERDEEN, MARYLAND, 21001

**Joe Bradley a** 410.494.4892 **≥** jbradley@mackenziecommercial.com MacKenzie Commercial Real Estate Services, LLC • 410-821-8585 • 2328 W. Joppa Road, Suite 200 | Lutherville-Timonium, Maryland 21093 • www.MACKENZIECOMMERCIAL.com