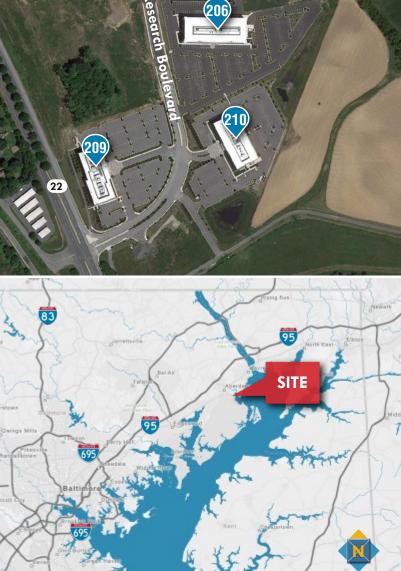

# NORTH GATE BUSINESS PARK @ APG 206 RESEARCH BOULEVARD | ABERDEEN, MARYLAND 21001

# FOR LEASE # Harford County, Maryland LOCATION NORTH GATE BUSINESS CENTER @ APG | 206 RESEARCH BOULEVARD | ABERDEEN, MARYLAND, 21001