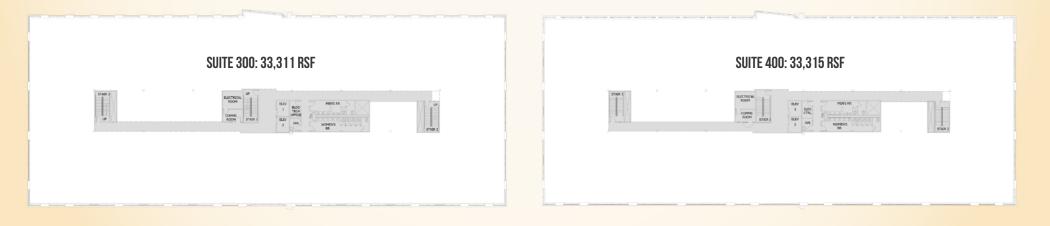

#### **AVAILABLE**

Suite 100: 8.590 - 28.182 sf Suite 130: 5,433 - 28,182 sf Suite 150: 7,699 - 28,182 sf Suite 180: 6,461 - 28,182 sf Suite 200: Up to 33,311 sf

Suite 300: Up to 33,311 sf

Suite 400: Up to 33,315 sf

# **FLOOR PLAN** NORTH GATE BUSINESS CENTER @ APG | 206 RESEARCH BOULEVARD | ABERDEEN, MARYLAND, 21001

**Joe Bradley a** 410.494.4892 **≥** jbradley@mackenziecommercial.com MacKenzie Commercial Real Estate Services, LLC • 410-821-8585 • 2328 W. Joppa Road, Suite 200 | Lutherville-Timonium, Maryland 21093 • www.MACKENZIECOMMERCIAL.com