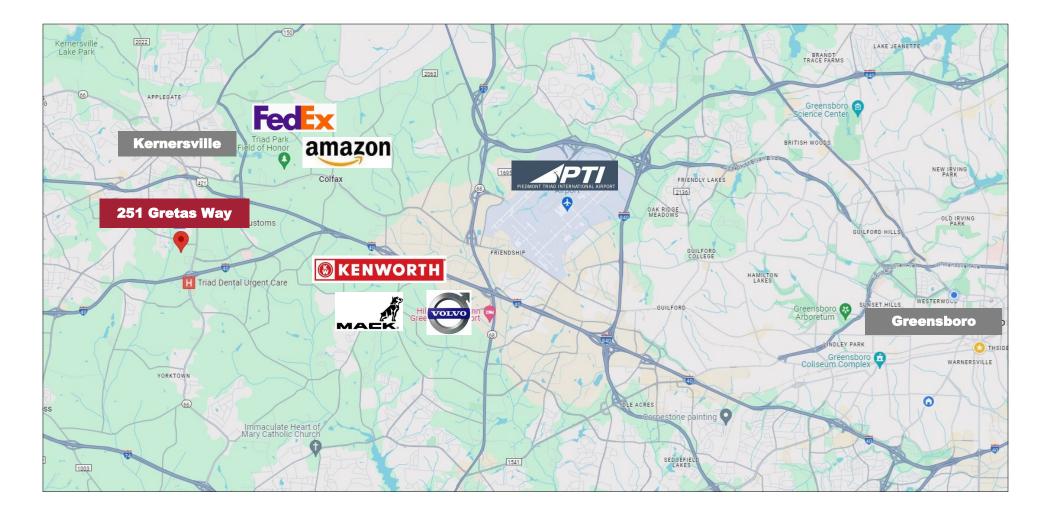

Parking Spaces: 21

Directions: 1-40 to exit 203 (Hwy 66), left on Stafford Centre Drive, right on Hampton Plaza Drive, left at Gretas Way, property is on the right

251 Gretas Way, Suite 102

1007 Battleground Avenue, Suite 401, Greensboro NC 27408