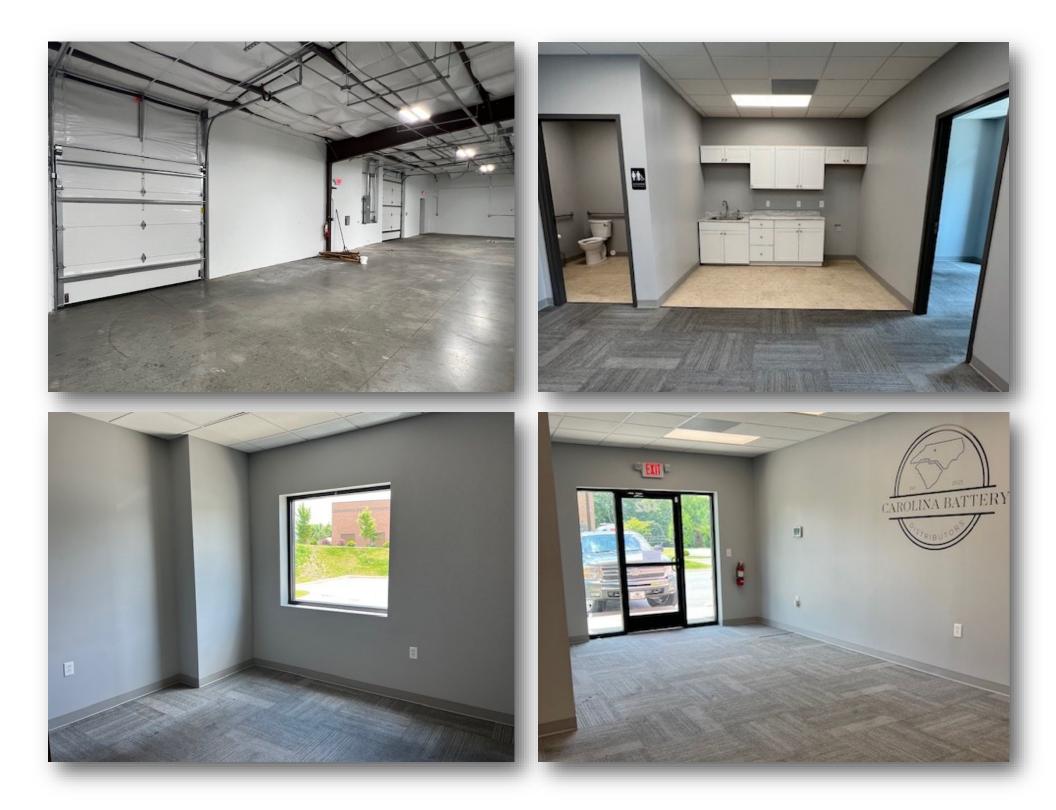

## Flex Space For Sub-Lease

For sub-lease through October 1, 2026 (additional term available), move-in ready 6,200 SF light industrial flex space, including 2 offices, kitchen break area, with 1 dock high door and 1 drive-in door.

## Lease Rate: \$10.50/SF NNN (\$1.50/SF TICAM)

Zoned: Light Industrial

Size: 6,200 +/- SF (Warehouse 5,600 +/- SF, Office 600 +/- SF)

Ceiling Height: 14' - 16'

1 Dock Door (with levelor) 1 Drive-in Door

Built: 2023