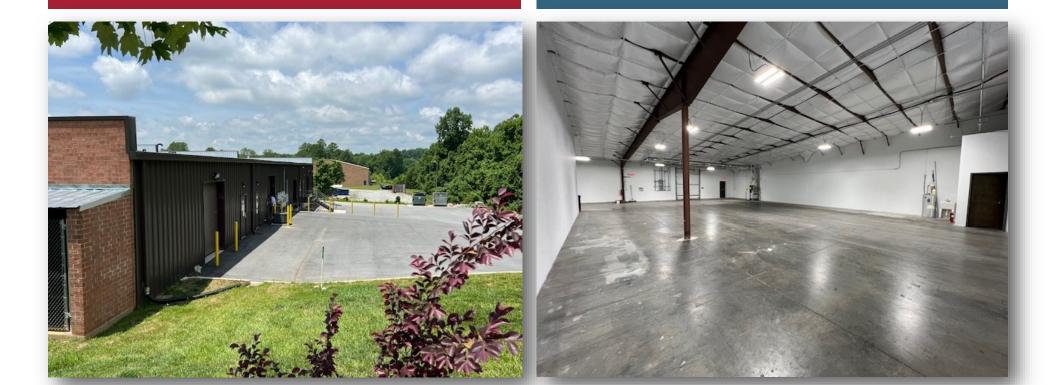

## Flex Space For Sub-Lease

For sub-lease through October 1, 2026 (additional term available), move-in ready 6,200 SF light industrial flex space, including 2 offices, kitchen break area, with 1 dock high door and 1 drive-in door.

## Lease Rate: \$10.50/SF NNN (\$1.50/SF TICAM)

Zoned: Light Industrial

Size: 6,200 +/- SF (Warehouse 5,600 +/- SF, Office 600 +/- SF)

Ceiling Height: 14' - 16'

1 Dock Door (with levelor) 1 Drive-in Door

Built: 2023