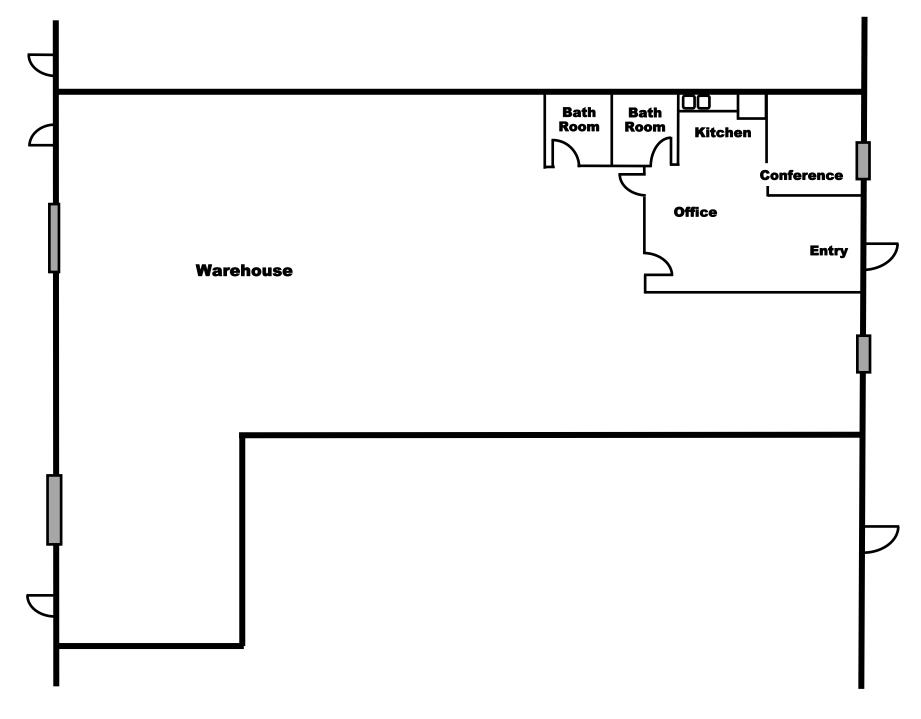

## Flex Space For Sub-Lease

For sub-lease through October 1, 2026 (additional term available), move-in ready 6,200 SF light industrial flex space, including 2 offices, kitchen break area, with 1 dock high door and 1 drive-in door.

## Lease Rate: \$10.50/SF NNN (\$1.50/SF TICAM)

Zoned: Light Industrial

Size: 6,200 +/- SF (Warehouse 5,600 +/- SF, Office 600 +/- SF)

Ceiling Height: 14' - 16'

1 Dock Door (with levelor) 1 Drive-in Door

Built: 2023