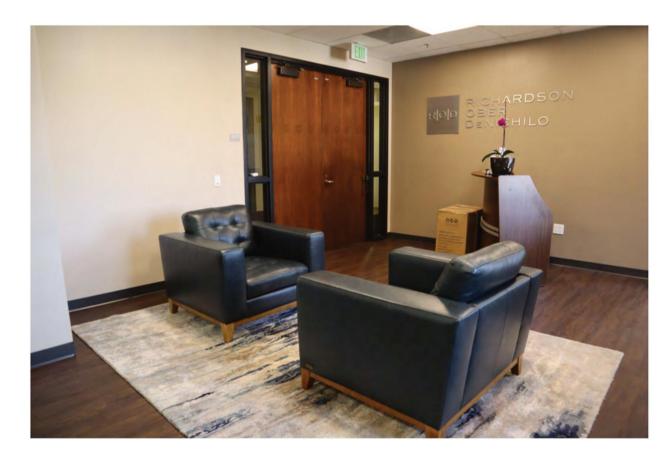

#### **INFORMATION:**

| Sublease Rate: | Starting rate \$795 |
|----------------|---------------------|
| Property Type: | Office              |
| Parking:       | Covered             |

FEATURES:

- Individual offices with close access to shared kitchen and conference rooms

- Shared conference room/break room area with small storage space.

- Shared receptionist possible

- Conveniently located in Old Town Pasadena with easy access to CA-210 Freeway

- 24 Hour Access

- Security System at Entrance Door, Office Staff very pro-active