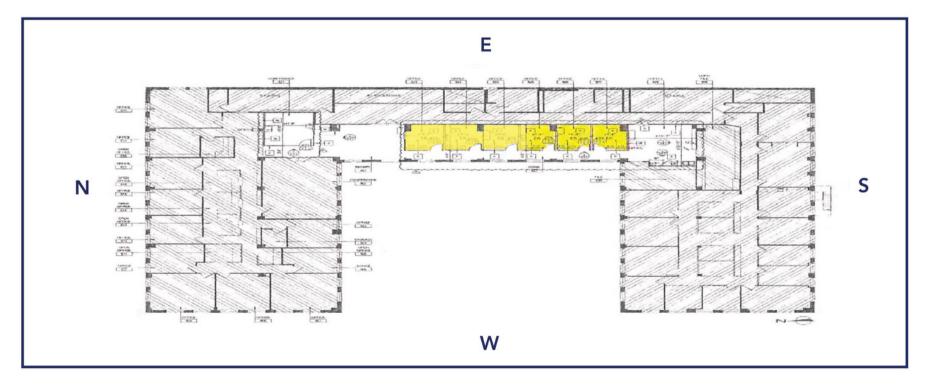

#### PRICE PER OFFICE INCLUDES: CONFERENCE ROOMS, SHARED KITCHEN, PLUS RECEPTION AREA

FLOOR PLAN: