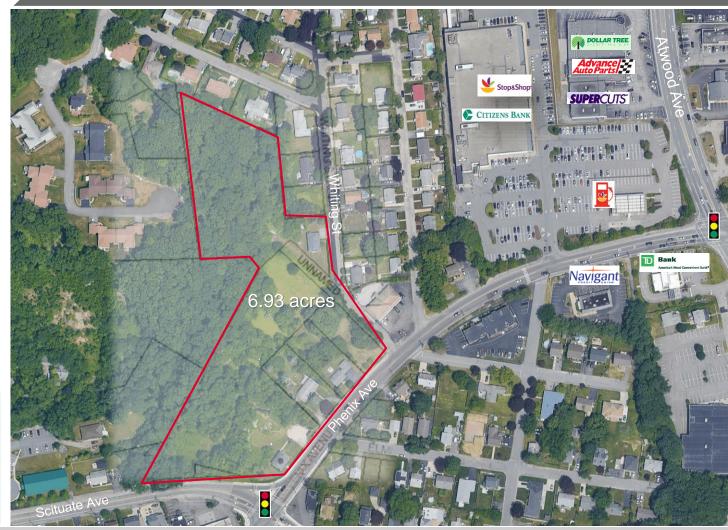

275 Phenix Avenue LAND PARCELS
Cranston, RI

## ±6.93 Acres Available Sale Price: Upon Request

### **Property Highlights**

- At the signalized intersection of Phenix Avenue & Scituate Avenue
- Easy ingress and egress on Phenix Avenue and Whiting Street
- Prime land parcels with all utilities already on-site
- Minutes to Providence and TF Green Airport
- Convenient to daily needs: medical, retail shopping and dining
- Easy highway access to Routes 295, I-95, & 6/10