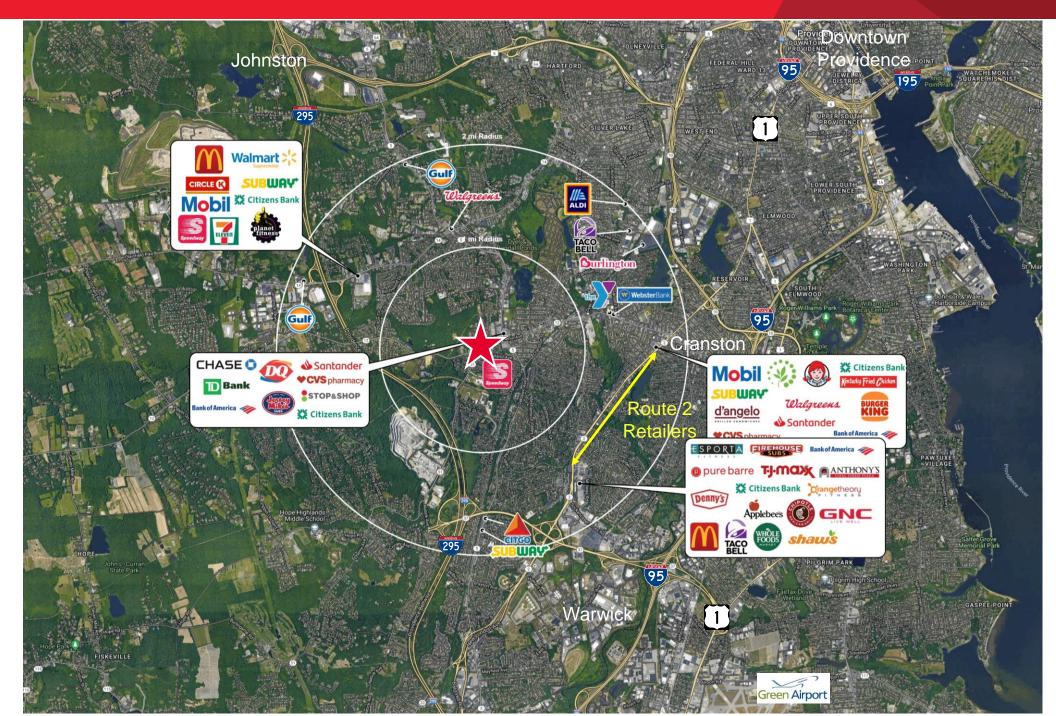

### **Property Highlights**

- At the signalized intersection of Phenix Avenue & Scituate Avenue
- Easy ingress and egress on Phenix Avenue and Whiting Street
- Prime land parcels with all utilities already on-site
- Minutes to Providence and TF Green Airport
- Convenient to daily needs: medical, retail shopping and dining
- Easy highway access to Routes 295, I-95, & 6/10

#### Possible Uses:

- Multifamily Apartments
- > Residential PDU
- > Residential Condominiums

| Demos       | 1.0 mi   | 3.0 mi   | 5.0 mi   |
|-------------|----------|----------|----------|
| Рор         | 12,314   | 110,539  | 291,470  |
| Med HH \$   | \$68,422 | \$69,639 | \$65,961 |
| Daytime Pop | 3,904    | 47,734   | 172,797  |