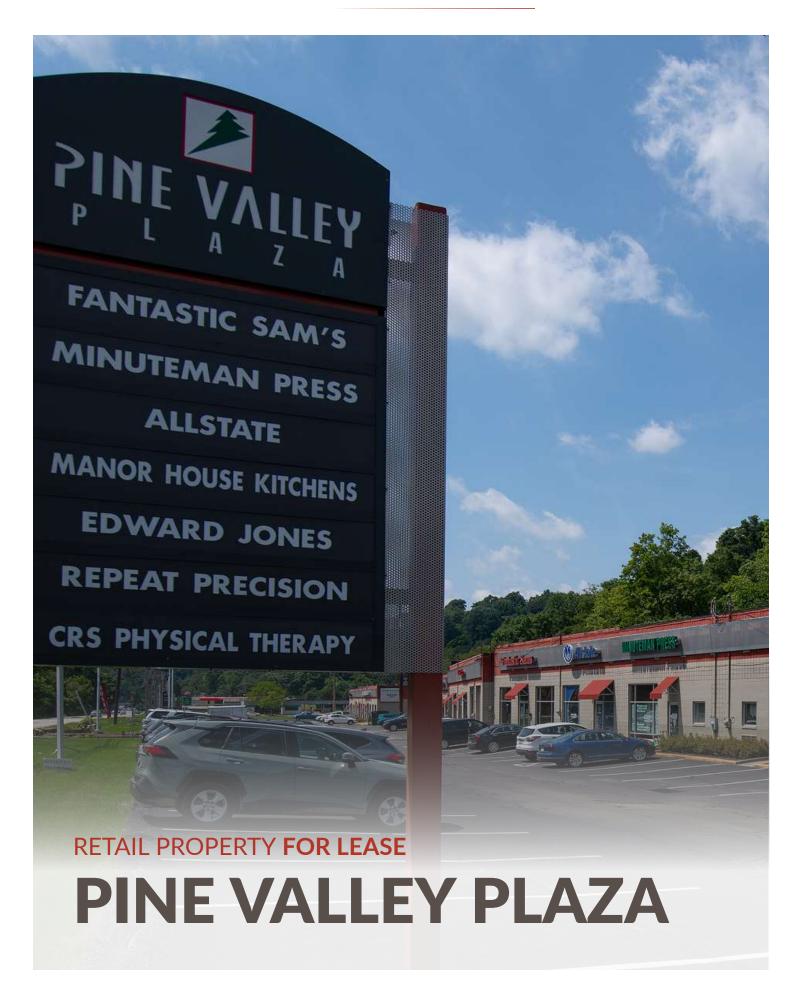

### **RETAIL PROPERTY FOR LEASE**

### PROPERTY HIGHLIGHTS

- Zoned HC (Highway Commercial) Retail Plaza
- Drive-Ins Possible
- Located along Route 286
- Minutes from PA Turnpike and 376 Parkway East
- Healthy tenant mix