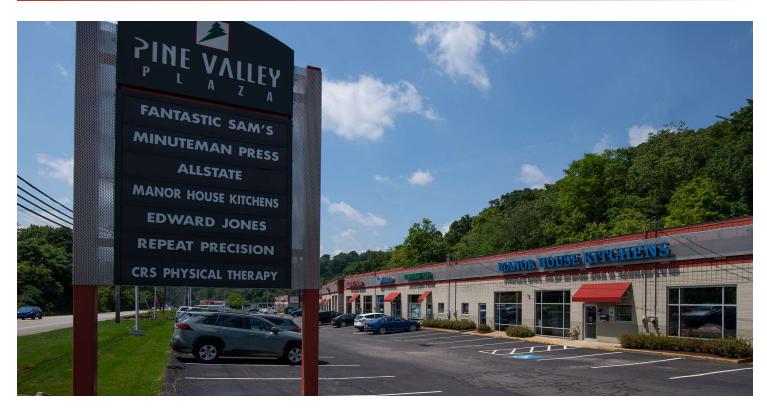

### PROPERTY HIGHLIGHTS

- Zoned HC (Highway Commercial) Retail Plaza
- Drive-Ins Possible
- Located along Route 286
- Minutes from PA Turnpike and 376 Parkway East
- Healthy tenant mix