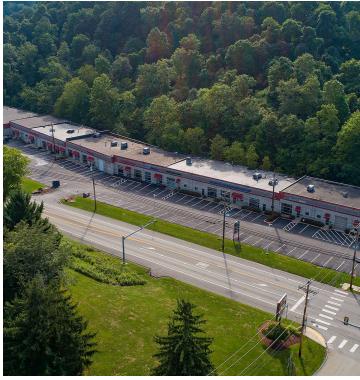

### **RETAIL PROPERTY FOR LEASE**

### PROPERTY HIGHLIGHTS

- Zoned HC (Highway Commercial) Retail Plaza
- Drive-Ins Possible
- Located along Route 286
- Minutes from PA Turnpike and 376 Parkway East
- Healthy tenant mix