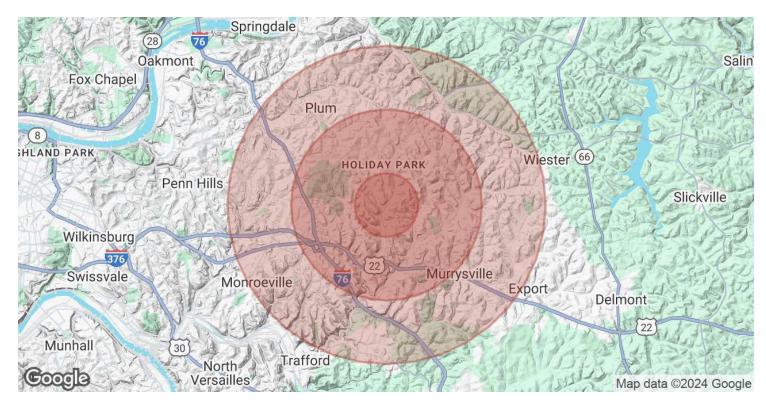

### **OFFERING SUMMARY**

| Lease Rate:    | \$18.00 SF/yr (MG) |
|----------------|--------------------|
| Available SF:  | 1,300 - 2,696 SF   |
| Building Size: | 45,800 SF          |

| DEMOGRAPHICS      | 1 MILE   | 3 MILES  | 5 MILES  |
|-------------------|----------|----------|----------|
| Total Households  | 2,637    | 13,117   | 33,436   |
| Total Population  | 5,757    | 29,329   | 72,852   |
| Average HH Income | \$90,312 | \$95,029 | \$89,149 |

### **RETAIL PROPERTY FOR LEASE**

| POPULATION           | 1 MILE    | 3 MILES   | 5 MILES   |
|----------------------|-----------|-----------|-----------|
| Total Population     | 5,757     | 29,329    | 72,852    |
| Average Age          | 44.4      | 48.0      | 46.8      |
| Average Age (Male)   | 41.4      | 45.7      | 45.1      |
| Average Age (Female) | 48.3      | 50.5      | 48.5      |
| HOUSEHOLDS & INCOME  | 1 MILE    | 3 MILES   | 5 MILES   |
| Total Households     | 2,637     | 13,117    | 33,436    |
| # of Persons per HH  | 2.2       | 2.2       | 2.2       |
| Average HH Income    | \$90,312  | \$95,029  | \$89,149  |
| Average House Value  | \$173,810 | \$187,659 | \$186,673 |