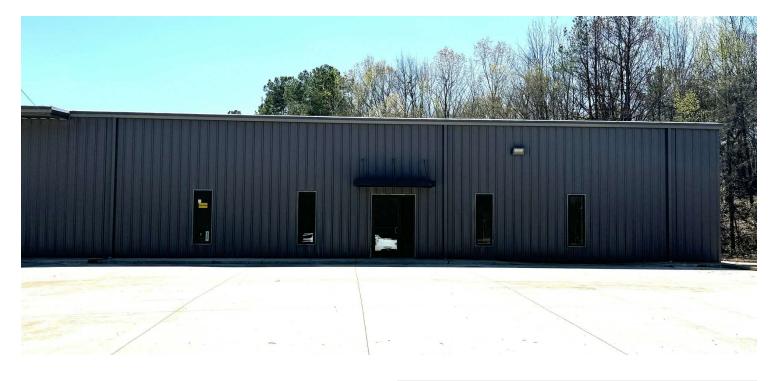

#### PROPERTY DESCRIPTION

Discover the ideal warehouse space for your business at 1725 Memphis Street! This NEWLY RENOVATED, expansive property offers ample warehouse space, with the added benefit of landlord improvements available to customize the space to suit your unique needs. Conveniently located just off Highway 51 and a mere two miles from the I-55/Pleasant Hill exit, this property provides easy access in a high traffic area!

#### PROPERTY HIGHLIGHTS

- · Newly Renovated
- 18,000 SF +/- of warehouse space for lease
- 1.5 AC +/- Lay Down/Storage Lot available for lease
- · Conveniently located just off Hwy 51
- Close proximity to I-55/Pleasant Hill Exit
- · Approximately 10,000 CPD (cars per day)