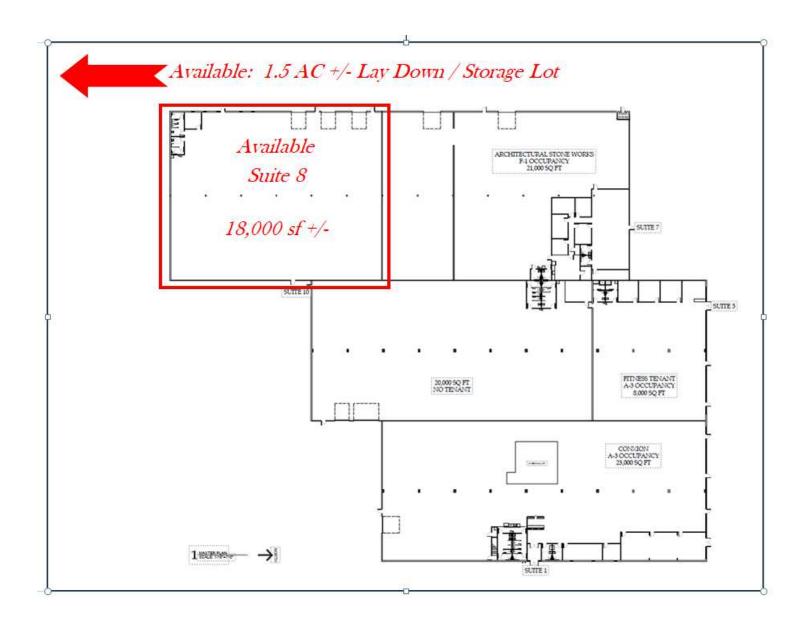

#### PROPERTY HIGHLIGHTS

- · Newly Renovated
- 18,000 SF +/- of warehouse space for lease
- 1.5 AC +/- Lay Down/Storage Lot available for lease
- · Conveniently located just off Hwy 51
- Close proximity to I-55/Pleasant Hill Exit
- · Approximately 10,000 CPD (cars per day)

#### OFFERING SUMMARY

 Lease Rate:
 \$8.00 SF/yr (NNN)

 Suite #:
 8

 Available SF:
 18,000 SF

 Lot Size:
 9.03 Acres