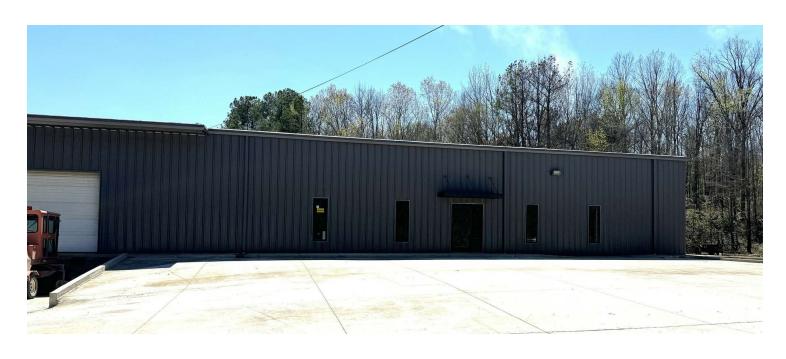

#### PROPERTY DESCRIPTION

Discover the ideal warehouse space for your business at 1725 Memphis Street! This NEWLY RENOVATED, expansive property offers ample warehouse space, with the added benefit of landlord improvements available to customize the space to suit your unique needs. Conveniently located just off Highway 51 and a mere two miles from the I-55/Pleasant Hill exit, this property provides easy access in a high traffic area!

#### PROPERTY HIGHLIGHTS

- · Newly Renovated
- 18,000 SF +/- of warehouse space for lease
- 1.5 AC +/- Lay Down/Storage Lot available for lease
- · Conveniently located just off Hwy 51
- Close proximity to I-55/Pleasant Hill Exit
- · Approximately 10,000 CPD (cars per day)