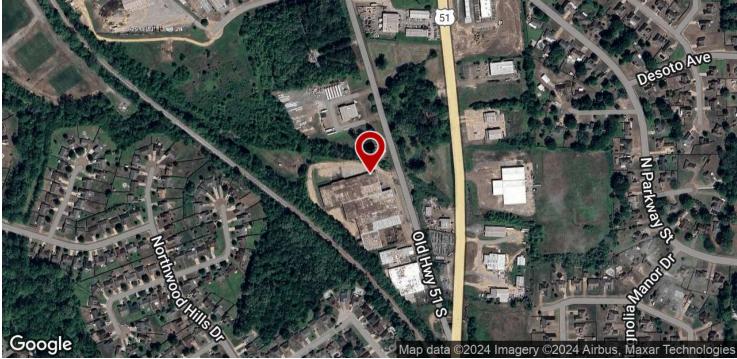

# OFFICE/WAREHOUSE

1725 Memphis Street, Hernando, MS 38632

#### PROPERTY DESCRIPTION

Discover the ideal warehouse space for your business at 1725 Memphis Street! This NEWLY RENOVATED, expansive property offers ample warehouse space, with the added benefit of landlord improvements available to customize the space to suit your unique needs. Conveniently located just off Highway 51 and a mere two miles from the I-55/Pleasant Hill exit, this property provides easy access in a high traffic area!

#### PROPERTY HIGHLIGHTS

- · Newly Renovated
- 18,000 SF +/- of warehouse space for lease
- 1.5 AC +/- Lay Down/Storage Lot available for lease
- · Conveniently located just off Hwy 51
- Close proximity to I-55/Pleasant Hill Exit
- · Approximately 10,000 CPD (cars per day)