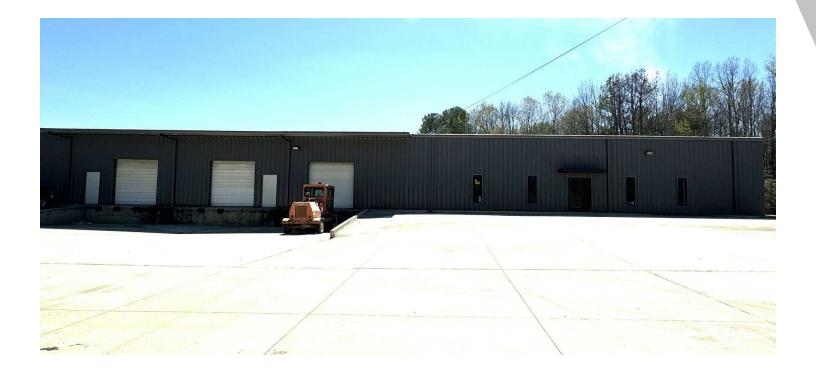

#### PROPERTY DESCRIPTION

Discover the ideal warehouse space for your business at 1725 Memphis Street! This NEWLY RENOVATED, expansive property offers ample warehouse space, with the added benefit of landlord improvements available to customize the space to suit your unique needs. Conveniently located just off Highway 51 and a mere two miles from the I-55/Pleasant Hill exit, this property provides easy access in a high traffic area!

#### PROPERTY HIGHLIGHTS

- · Newly Renovated
- 18,000 SF +/- of warehouse space for lease
- 1.5 AC +/- Lay Down/Storage Lot available for lease
- · Conveniently located just off Hwy 51
- Close proximity to I-55/Pleasant Hill Exit
- · Approximately 10,000 CPD (cars per day)