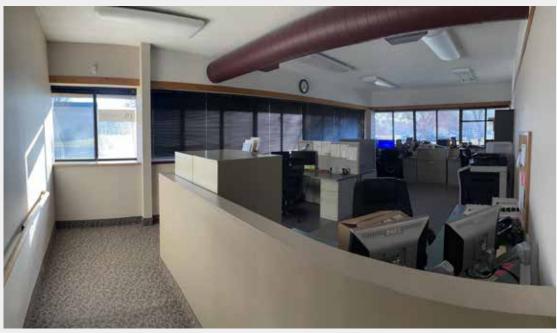

### **SPACE HIGHLIGHTS**

- + 1,770 square feet of professional office space.
- + Open Reception Area
- Several Private Offices
- + Open Showroom/Work Space
- Built-in Breakroom
- + Pylon and Building Signage Space
- + Ample Parking

#### **PROPERTY HIGHLIGHTS**

- Professional layout; reception, private offices, break room and open work area
- + Abundant Parking and convenient access
- Tenancy: Westview Dentistry, Stone Gate Dental, Barnowsky Chiropractic and Crow River Family Services.