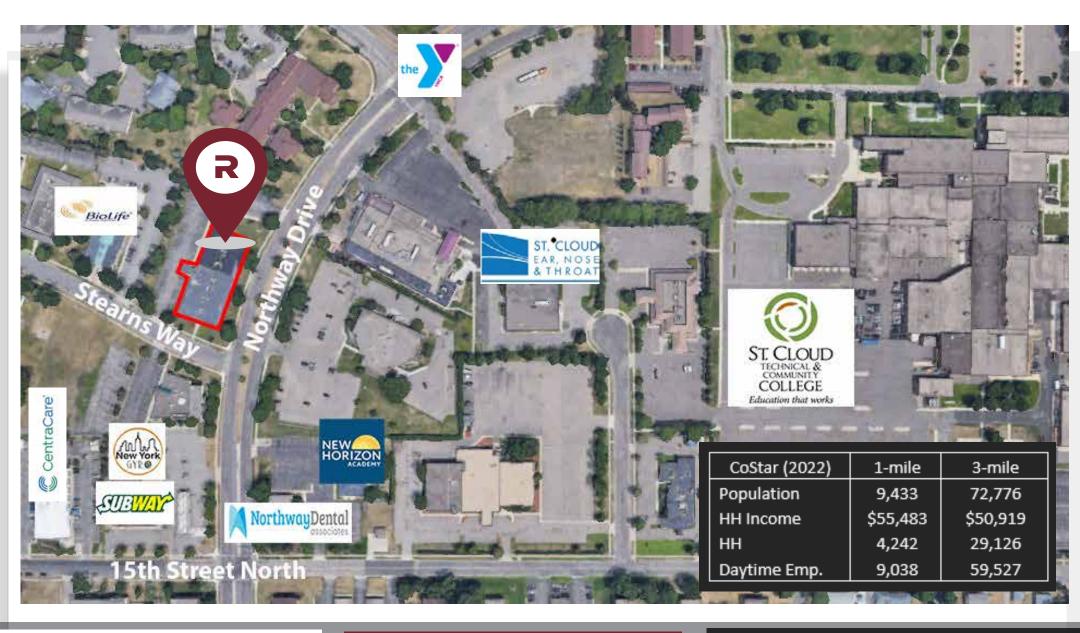

#### **PROPERTY DESCRIPTION**

Northway Drive Condo is available for lease. This office condo is conveniently located off Northway Drive in St. Cloud which is near several heavily frequented businesses such as St. Cloud YMCA, CentraCare Northway Plaza and St. Cloud Technical College.