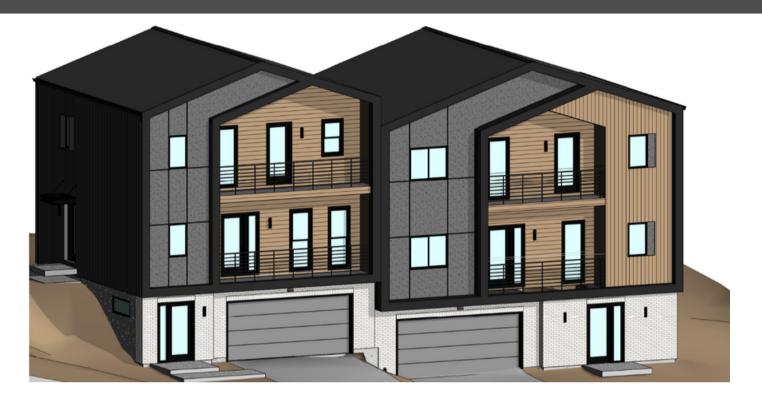

# THE VIEW @ COTTONWOOD

#### 7274 S 2300 E • COTTONWOOD HEIGHTS

### PERMIT READY TO BUILD

Lot Size: 0.18

APN # 22-27-178-030

Total SQFT 4002

Unit 1 - 1675 sqft - 3bdrm 3 bath

Unit 2 - 2327 sqft - 3bdrm 3 bath

#### PROPERTY OVERVIEW

Investment/Rental opportunity for luxury twin home!

This lot is ready to build with complete plans and approved building permit.

Located in the heart of cottonwood heights, within Brighton High school boundaries, at the base of cottonwood canyons. (30 min drive to ski resorts)