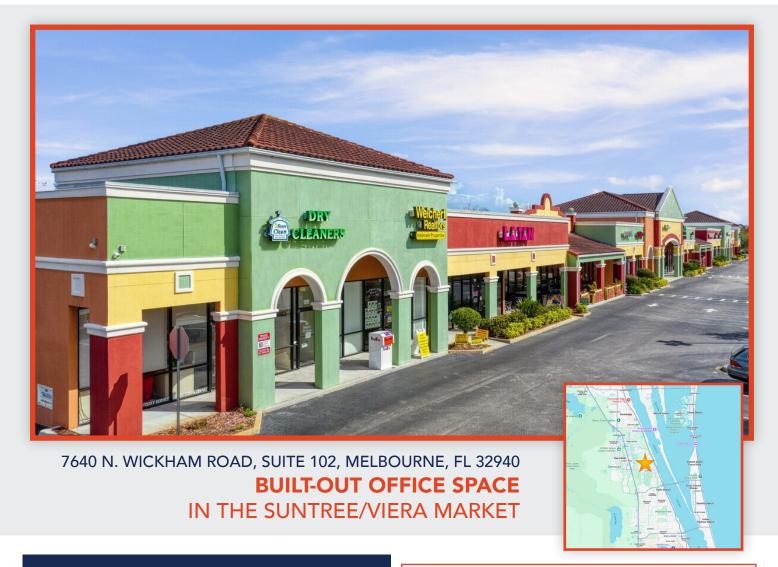

7640 N. WICKHAM ROAD, SUITE 102, MELBOURNE, FL 32940

# **BUILT-OUT OFFICE SPACE**

IN THE SUNTREE/VIERA MARKET

7640 N. WICKHAM ROAD, SUITE 102, MELBOURNE, FL 32940