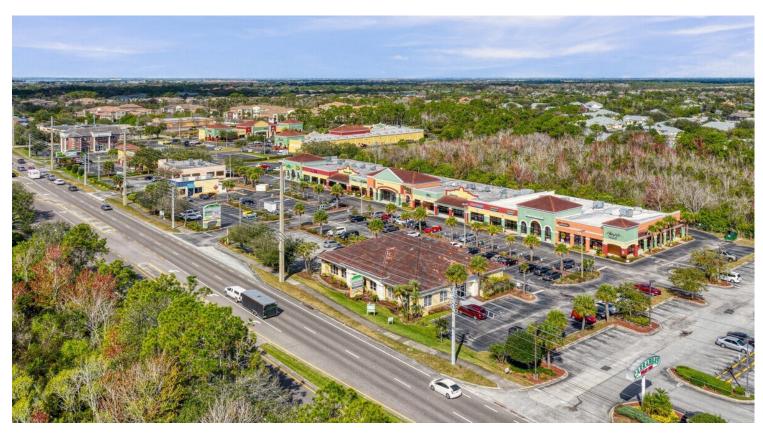

#### **PROPERTY HIGHLIGHTS**

- Excellent Location on North Wickham Road in the heart of Suntree/Viera
- 34,480 Daily Traffic Counts
- Park Place at Suntree is a well known plaza with excellent mix of retailers, restaurants, and office users - Euphoria Day Spa, Nature's Table, Florida Dermatology and more!
- 20 retail and office users plus outparcels with Carrabba's Restaurant and Domino's Pizza
- Upscale property, locally owned, and professionally managed