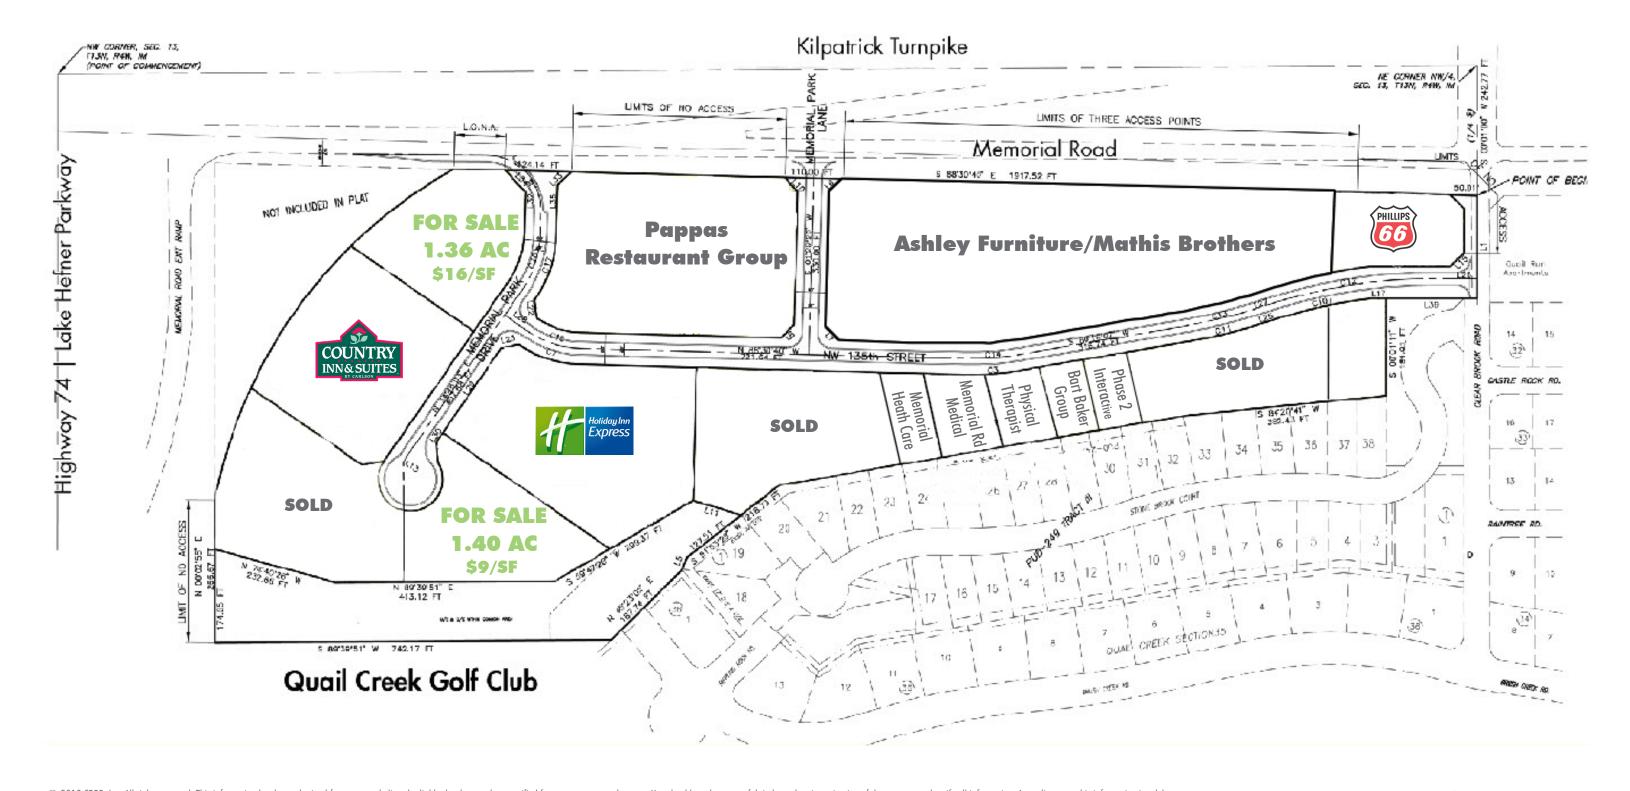

+ Location: Southeast of Memorial Road and Hefner Parkway | Oklahoma City, Oklahoma

2.76 Acres Available + Size:

+ Price: \$8.00 per square foot to \$14.00 per square foot

Memorial Road and Hefner Parkway + Frontage:

Retail Commercial + Zoning:

**CBRE** 

# QUAIL SPRINGS LAND DEVELOPMENT

SE CORNER OF MEMORIAL ROAD AND HEFNER PARKWAY | OKLAHOMA CITY, OK