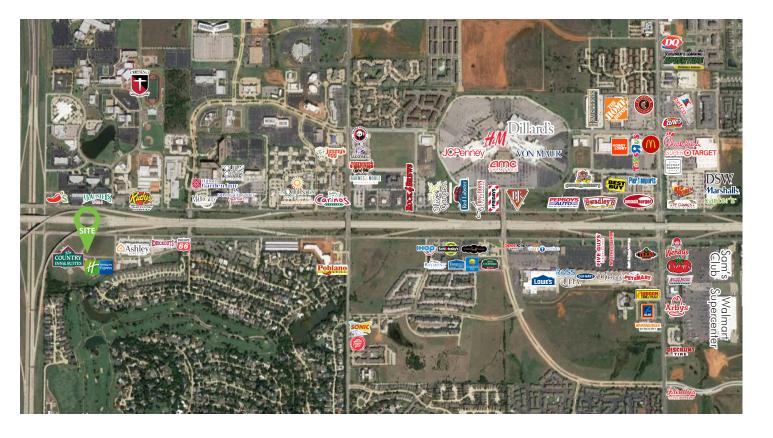

#### **EXCELLENT ACCESS AND HIGHWAY VISIBILITY TO THE KILPATRICK TURNPIKE**

With excellent access and highway visibility to the Kilpatrick Turnpike and Hefner Parkway this location is perfect for restaurant, retail, bank and/or hotel sites in one of Oklahoma City's most significant and fastest growing residential, retail and office areas.

+ Location: Southeast of Memorial Road and Hefner Parkway | Oklahoma City, Oklahoma

2.76 Acres Available + Size:

+ Price: \$8.00 per square foot to \$14.00 per square foot

Memorial Road and Hefner Parkway + Frontage: