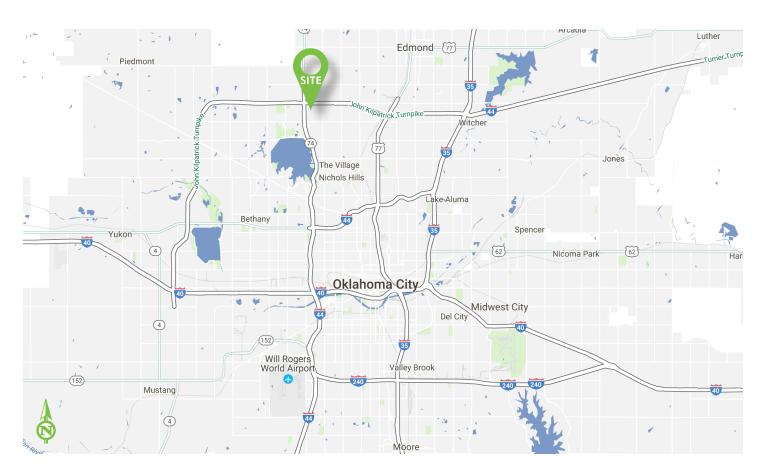

## QUAIL SPRINGS LAND DEVELOPMENT

NER OF MEMORIAL ROAD AND HEFNER PARKWAY | OKLAHOMA CITY, OK

#### **EXCELLENT ACCESS AND HIGHWAY VISIBILITY TO THE KILPATRICK TURNPIKE**

With excellent access and highway visibility to the Kilpatrick Turnpike and Hefner Parkway this location is perfect for restaurant, retail, bank and/or hotel sites in one of Oklahoma City's most significant and fastest growing residential, retail and office areas.

+ Location: Southeast of Memorial Road and Hefner Parkway | Oklahoma City, Oklahoma

2.76 Acres Available + Size:

+ Price: \$8.00 per square foot to \$14.00 per square foot

Memorial Road and Hefner Parkway + Frontage: