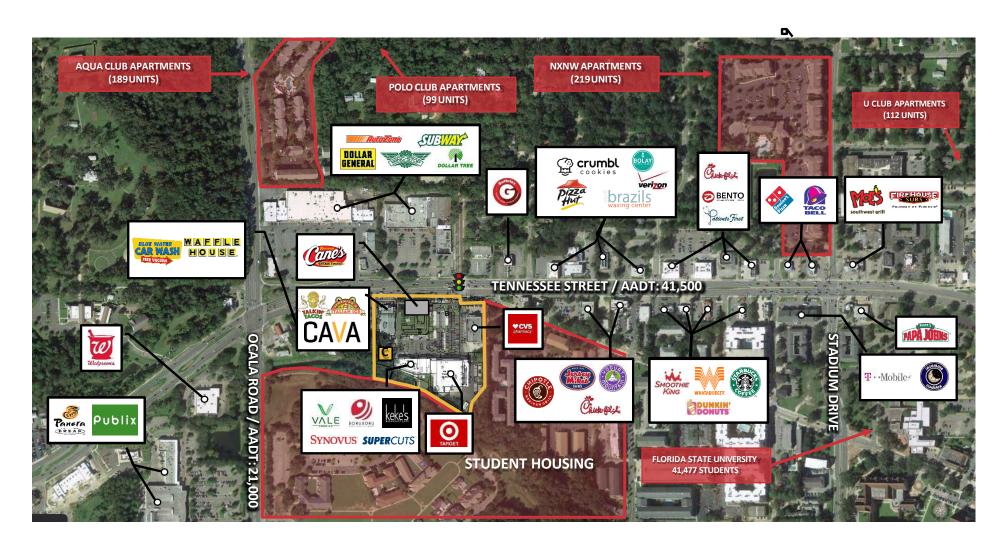

## VARSITY PLAZA 6,000 SF FOR LEASE





Debbie Ashlin
Commercial Real Estate Advisor
ashlin@talcor.com
Office +1 850 224 2300 Cell +1 850 544 5677



**PROPERTY** 



DATE

09.28.21

TALLAHASSEE, FL

**Debbie Ashlin** 



## **RETAIL MAP**





## **DEMOGRAPHICS**

| 2020 Census Profile                   | 1 MILE   | 5 MILE    | 10 MILE   |
|---------------------------------------|----------|-----------|-----------|
| POPULATION (ESTIMATION)               |          |           |           |
| Total Population                      | 25,613   | 97,937    | 164,790   |
| Median Age                            | 24.60    | 26.30     | 28.20     |
| AVERAGE HOUSEHOLD INCOME (ESTIMATION) |          |           |           |
| Average Household Income              | \$26,705 | \$43,857  | \$55,800  |
| Median House Values                   | \$82,555 | \$154,953 | \$168,801 |



**2.9 Miles** 

Minutes away from I-10





**Debbie Ashlin**