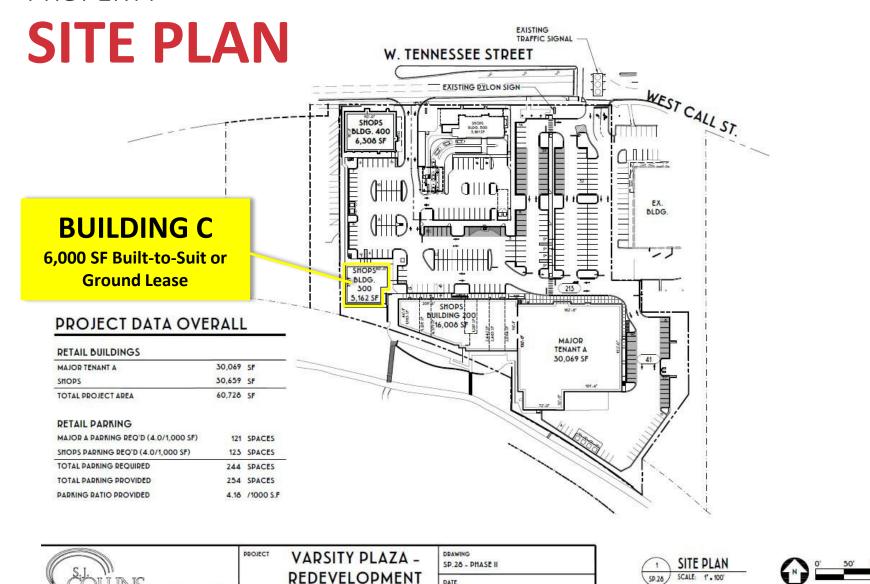

## VARSITY PLAZA 6,000 SF FOR LEASE

Debbie Ashlin
Commercial Real Estate Advisor
ashlin@talcor.com
Office +1 850 224 2300 Cell +1 850 544 5677

**PROPERTY** 

DATE

09.28.21

TALLAHASSEE, FL

**Debbie Ashlin** 