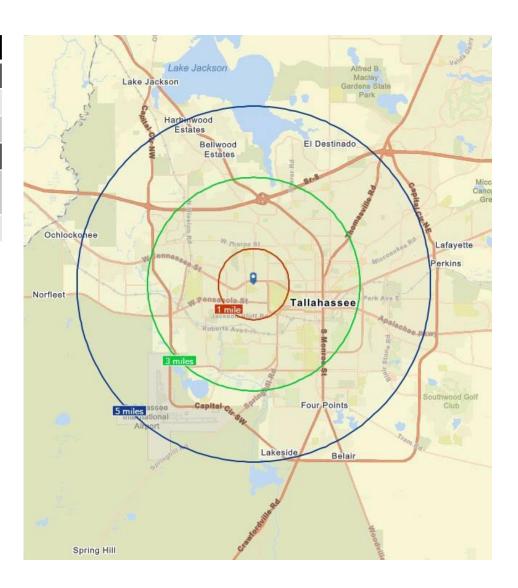

## **DEMOGRAPHICS**

| 2020 Census Profile                   | 1 MILE   | 5 MILE    | 10 MILE   |
|---------------------------------------|----------|-----------|-----------|
| POPULATION (ESTIMATION)               |          |           |           |
| Total Population                      | 25,613   | 97,937    | 164,790   |
| Median Age                            | 24.60    | 26.30     | 28.20     |
| AVERAGE HOUSEHOLD INCOME (ESTIMATION) |          |           |           |
| Average Household Income              | \$26,705 | \$43,857  | \$55,800  |
| Median House Values                   | \$82,555 | \$154,953 | \$168,801 |

**2.9 Miles** 

Minutes away from I-10

**Debbie Ashlin**