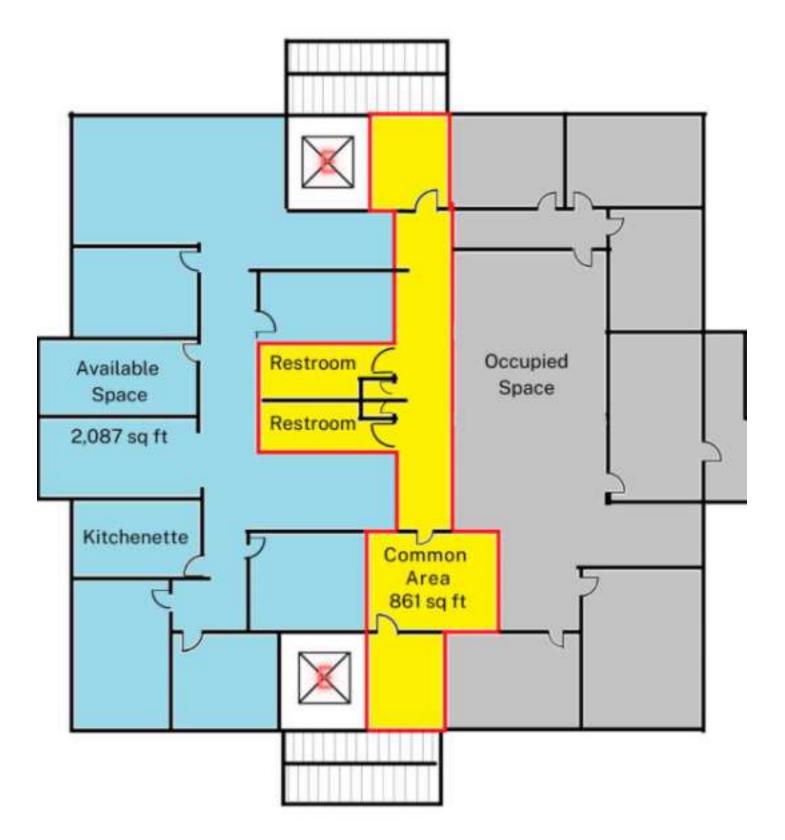

### **PROPERTY OVERVIEW**

| PRICE:          | \$1,250,000                  |
|-----------------|------------------------------|
| BUILDING SF:    | 60,422                       |
| PRICE / SF/ YR: | \$26.50                      |
| OCCUPANCY:      | 50%                          |
| RENTABLE SF:    | 5,111                        |
| AVAILABLE SF:   | 2,517                        |
| LOT SIZE:       | 0.10 Acres                   |
| BUILDING CLASS: | А                            |
| YEAR BUILT:     | 1974                         |
| RENOVATED:      | 2021                         |
| ZONING:         | Central Business<br>District |

## **PROPERTY DESCRIPTION**

The stunning 10-story Turnac Tower, located in the heart of downtown Rapid City, offers an exceptional opportunity to create your ideal office space. This executive property has private and public elevators, a large, marbled lobby and café, professional management, off-street parking and high-security features. This Class A building is conveniently situated across from Wells Fargo and the Federal Building, and is within walking distance of numerous restaurants, businesses, and attractions, including the Rushmore Plaza Civic Center and The Monument arena. With over 2,500 square feet of move in ready space available for lease at \$16/SF/YR + \$10.50 NNN and utilities (\$26.50/SF/YR total), this property can accommodate a variety of businesses. Additionally, the entire 5,111 square foot fourth floor is available for sale at \$1,250,000 and comes with an income-generating tenant who recently signed a lease extension. Call today for more information about this investment