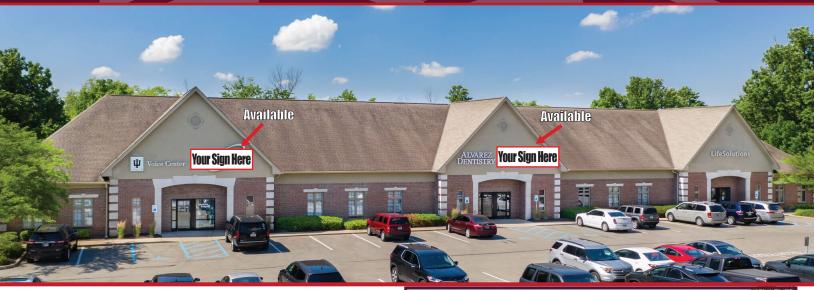

## **Highlights**

- Move-In Ready Suites Available August 2022
- Premier location within 2 miles distance from IU

North and St. Vincent Carmel

• Excellent access and visibility from Old

Meridian Street - EXTERIOR SIGNAGE AVAILABLE

## **Availability**

| Building | Suite | SF       | Availability |
|----------|-------|----------|--------------|
| 1185-D   | D-1   | 2,253 SF | 8/01/2022    |
| 1185-D   | D-3   | 2,461 SF | 8/01/2022    |