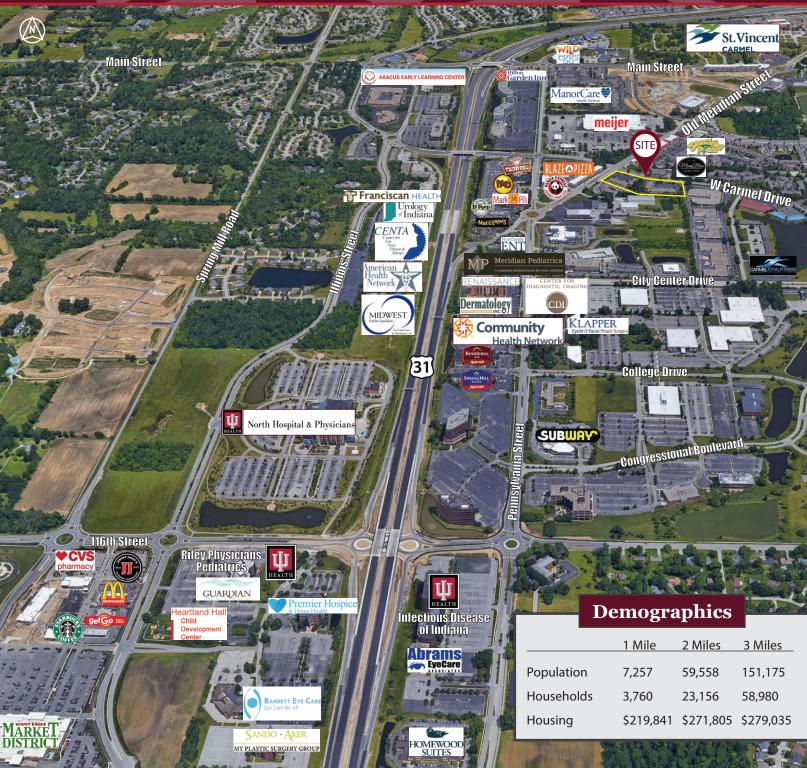

ighlights**

- Move-In Ready Suites Available August 2022
- Premier location within 2 miles distance from IU

North and St. Vincent Carmel

• Excellent access and visibility from Old

Meridian Street - EXTERIOR SIGNAGE AVAILABLE

- Ample Parking
- Numerous amenities nearby See map

## **Availability**

| Building | Suite | SF       | Availability |
|----------|-------|----------|--------------|
| 1185-D   | D-1   | 2,253 SF | 8/01/2022    |
| 1185-D   | D-3   | 2,461 SF | 8/01/2022    |



#### FOR MORE INFORMATION

Stephen J. Adams

Vice President, Leasing & Brokerage (317) 633-8063 sja@hokansoninc.com Hokanson Companies, Inc.

10201 N. Illinois Street, Suite 400 Carmel, Indiana 46290 www.hokansoninc.com





# FOR LEASE

OLD MERIDIAN PROFESSIONAL CENTER 1185 W. CARMEL DRIVE, CARMEL, IN



#### FOR MORE INFORMATION

### Stephen J. Adams

Vice President, Leasing & Brokerage (317) 633-8063 sja@hokansoninc.com

### **Hokanson Companies, Inc.**

10201 N. Illinois Street, Suite 400 Carmel, Indiana 46290 www.hokansoninc.com