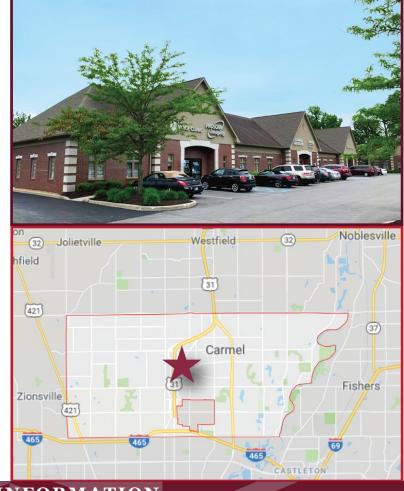

# FOR LEASE

OLD MERIDIAN PROFESSIONAL CENTER
1185 W. CARMEL DRIVE, CARMEL, IN

- Ample Parking
- Numerous amenities nearby See map