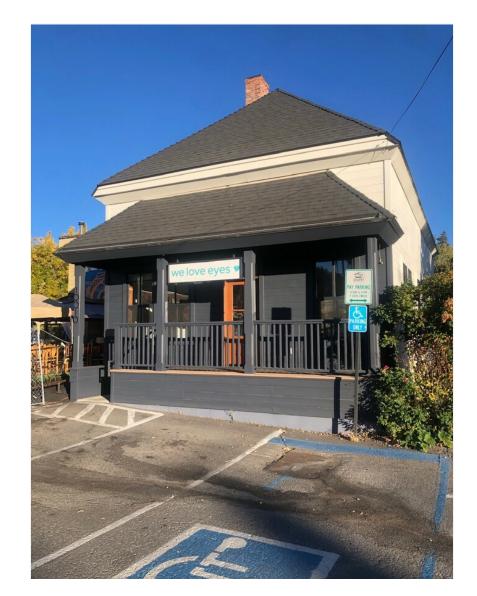

#### Price: \$40.89 /SF/YR

Beautiful and fantastic location for office / retail space in the heart of Downtown Truckee. Single tenant lease available May 1, 2025. Building was originally constructed in the 1890s as a single family residence, reconstructed in 2007 as a commercial building/deli, then remodeled in 2012 into professional offices. Space includes front reception, 5 private offices (room for up to 10+ work stations), conference area, kitchenette, bathroom, fenced backyard. 1 reserved parking space in the back of the building. Central heat & AC. Previously leased by Tahoe Getaways and currently leased by Compass Realty. Walk to all that downtown has to offer with restaurants and shops. Walls have been painted white and plank wood flooring throughout. New exterior paint in 2024. Tenant is responsible for all utilities, snow removal, interior and exterior grounds maintenance.

# 10010 Church St

10010 Church St, Truckee, CA 96161

Downtown Truckee Location

EYE LOVE TRUCKEE Eye Love Truckee LLC 10010 Church St Truckee, CA 96161

#### 10010 Church St, Truckee, CA 96161

# Property Photos

Building Photo