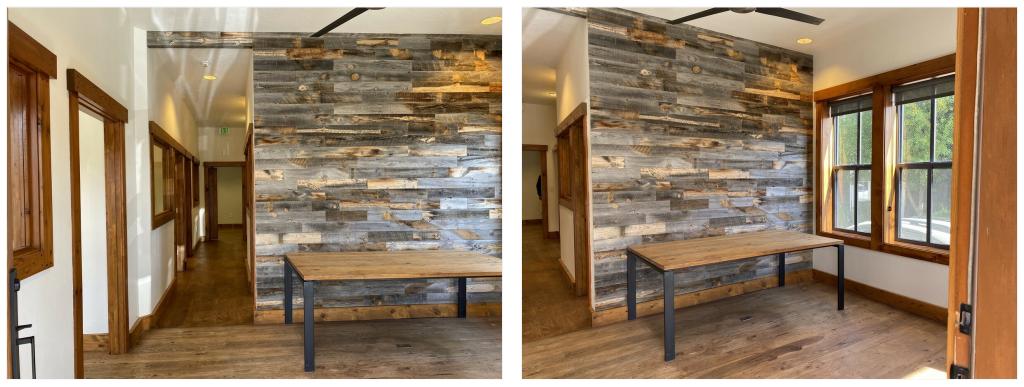

ease Expired

Compass Realty -

Tahoe Getaways -



#### 10010 Church St, Truckee, CA 96161



# Listing space

#### 1st Floor

| Space Available | 1,100 SF       |
|-----------------|----------------|
| Rental Rate     | \$40.89 /SF/YR |
| Date Available  | May 01, 2025   |
| Service Type    | Modified Gross |
| Space Type      | Relet          |
| Space Use       | Office/Retail  |
| Lease Term      | 3 - 5 Years    |
| 1               |                |

1,100 square feet of mountain modern happiness. 1 reserved parking spot in the back.

Interior Photo

# Property Photos



Interior Photo

Interior Photo

# Property Photos



Interior Photo

Interior Photo

# Property Photos



Interior Photo

# Property Photos



Interior Photo

# Property Photos



Building Photo

# Property Photos



Building Photo

#### Location