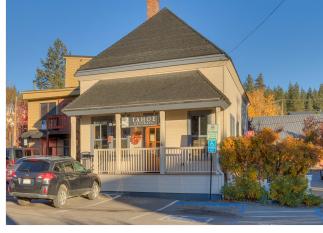

conference area, kitchenette, bathroom, fenced backyard. 1 reserved parking space in the back of the building. Central heat & AC. Previously leased by Tahoe Getaways and currently leased by Compass Realty. Walk to all that downtown has to offer with restaurants and shops. Walls have been painted white and plank wood flooring throughout. New exterior paint in 2024. Tenant is responsible for all utilities, snow removal, interior and exterior grounds maintenance.

# 10010 Church St

10010 Church St, Truckee, CA 96161



Downtown Truckee Location

EYE LOVE TRUCKEE Eye Love Truckee LLC 10010 Church St Truckee, CA 96161

# EYE LOVE TRUCKEE

# 10010 Church St

10010 Church St, Truckee, CA 96161



#### **Major Tenant Information**

SF Occupied

Lease Expired

Compass Realty -

Tahoe Getaways -



#### 10010 Church St, Truckee, CA 96161



# Listing space

#### 1st Floor

| Space Available | 1,100 SF       |
|-----------------|----------------|
| Rental Rate     | \$40.89 /SF/YR |
| Date Available  | May 01, 2025   |
| Service Type    | Modified Gross |
| Space Type      | Relet          |
| Space Use       | Office/Retail  |
| Lease Term      | 3 - 5 Years    |
| 1               |                |

1,100 square feet of mountain modern happiness. 1 reserved parking spot in the back.

Interior Photo

# Property Photos



Interior Photo

Interior Photo

# Property Photos



Interior Photo

Interior Photo

# Property Photos



Interior Photo

# Property Photos



Interior Photo

# Property Photos



Building Photo

# Property Photos



Building Photo

#### Location