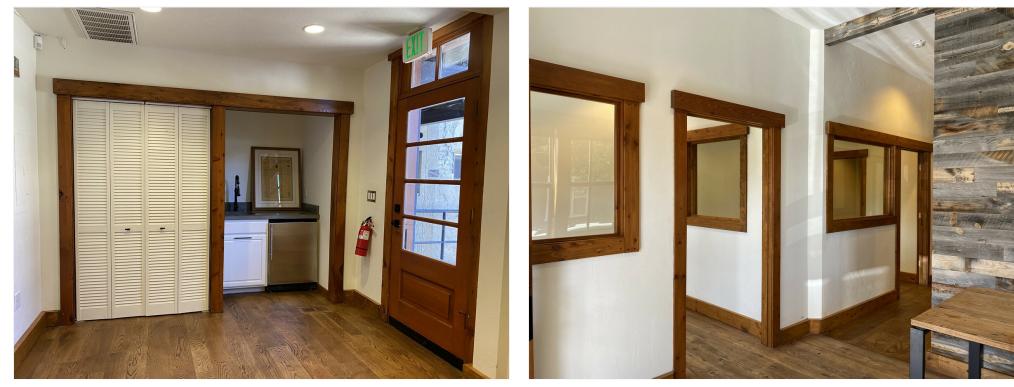

Tenant Information**

SF Occupied

Lease Expired

Compass Realty -

Tahoe Getaways -



#### 10010 Church St, Truckee, CA 96161



# Listing space

#### 1st Floor

| Space Available | 1,100 SF       |
|-----------------|----------------|
| Rental Rate     | \$40.89 /SF/YR |
| Date Available  | May 01, 2025   |
| Service Type    | Modified Gross |
| Space Type      | Relet          |
| Space Use       | Office/Retail  |
| Lease Term      | 3 - 5 Years    |
| 1               |                |

1,100 square feet of mountain modern happiness. 1 reserved parking spot in the back.

Interior Photo

# Property Photos



Interior Photo

Interior Photo

# Property Photos



Interior Photo

Interior Photo

# Property Photos



Interior Photo

# Property Photos



Interior Photo

# Property Photos



Building Photo

# Property Photos



Building Photo

#### Location