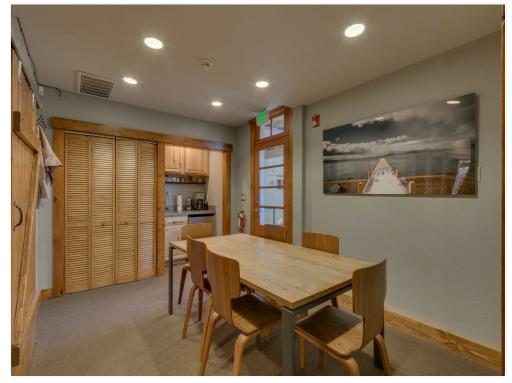

KEE

# 10010 Church St

10010 Church St, Truckee, CA 96161



#### **Major Tenant Information**

SF Occupied

Lease Expired

Compass Realty -

Tahoe Getaways -



#### 10010 Church St, Truckee, CA 96161



# Listing space

#### 1st Floor

| Space Available | 1,100 SF       |
|-----------------|----------------|
| Rental Rate     | \$40.89 /SF/YR |
| Date Available  | May 01, 2025   |
| Service Type    | Modified Gross |
| Space Type      | Relet          |
| Space Use       | Office/Retail  |
| Lease Term      | 3 - 5 Years    |
| 1               |                |

1,100 square feet of mountain modern happiness. 1 reserved parking spot in the back.

Interior Photo

# Property Photos



Interior Photo

Interior Photo

# Property Photos



Interior Photo

Interior Photo

# Property Photos



Interior Photo

# Property Photos



Interior Photo

# Property Photos



Building Photo

# Property Photos



Building Photo

#### Location