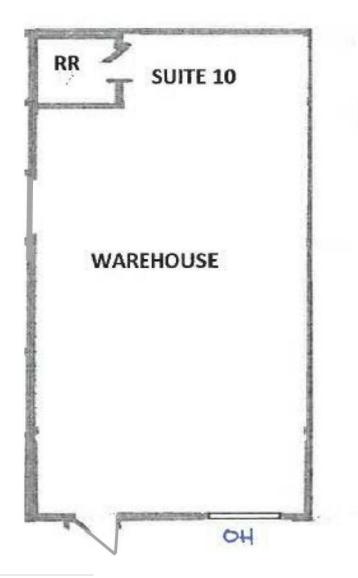

## SUITE 10 - ±1,500 SF

- One (1) Restroom
- Air-Conditioned Warehouse
- 200+/- Amps, 120/208v 3-Phase
- One (1) 10'x10' +/- Overhead Door

# 3102 WEST LEWIS AVENUE

Phoenix, AZ 85009

Suite 10, 11-12 Floor Plan