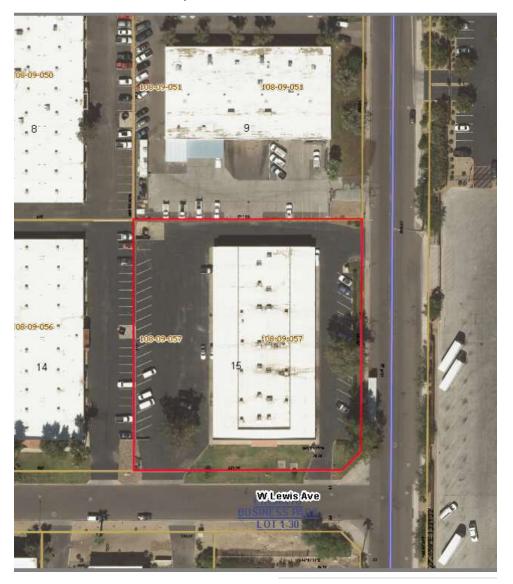

## 3102 WEST LEWIS AVENUE

Phoenix, AZ 85009



## INDUSTRIAL SPACE FOR LEASE





## **PROPERTY HIGHLIGHTS**

- Abundant Parking
- ±11-12' Clear Height
- ±10' x 10' Grade Level Doors
- 100% A/C Warehouse In Some Suites
- Zoning: I-P

### **LOCATION DESCRIPTION**

Close to I-10, US 60 & I-17 Freeways

## SUITE 10 - ±1,500 SF

- One (1) Restroom
- Air-Conditioned Warehouse
- 200+/- Amps, 120/208v 3-Phase
- One (1) 10'x10' +/- Overhead Door

#### **ROD CROTTY**

Associate Broker | 602.386.1225 (D) rcrotty@cutlercommercial.com

#### CUTLER COMMERCIAL

# 3102 WEST LEWIS AVENUE

Phoenix, AZ 85009



Suite 10, 11-12 Floor Plan



## Aerial Map With Parcel #



### **ROD CROTTY**

Associate Broker | 602.386.1225 (D) rcrotty@cutlercommercial.com

#### **CUTLER COMMERCIAL**

2150 East Highland Avenue, Suite 207, Phoenix, AZ 85016 602.955.3500 | cutlercommercial.com