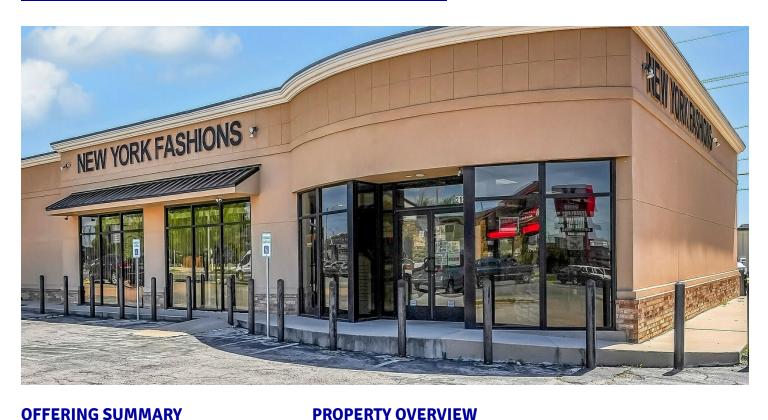

## OFFERING SUMMARY

Sale Price: \$700,000

Year Built: 1968

**Building Size:** 5,066 SF

2012 Renovated:

C-1Zoning:

Price / SF: \$138.18 Retail property for sale or lease near the high traffic intersection of Gore Blvd and Sheridan Rd. High visibility of the property from the street and signage close to the road side. The building was completely renovated in 2012 and an additional 2,558 sf was added to the original floor plan. Additional parking in the rear of the property. Has a large display window. Surrounding businesses include Taco Bell, Arby's, Backporch Drafthouse, Billy Sims BBQ, McDonalds, Valvoline, and IBC Bank.

## **PROPERTY HIGHLIGHTS**

- Near the high traffic intersection of Gore Blvd and Sheridan Rd.
- Great visibility with roadside signage
- Additional Parking in Rear