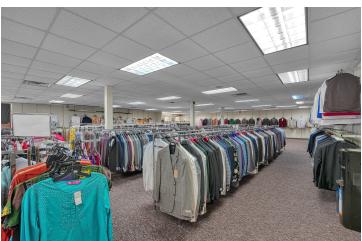

## OFFERING SUMMARY

Sale Price: \$700,000

Year Built: 1968

**Building Size:** 5,066 SF

2012 Renovated:

C-1Zoning:

Price / SF: \$138.18 Retail property for sale or lease near the high traffic intersection of Gore Blvd and Sheridan Rd. High visibility of the property from the street and signage close to the road side. The building was completely renovated in 2012 and an additional 2,558 sf was added to the original floor plan. Additional parking in the rear of the property. Has a large display window. Surrounding businesses include Taco Bell, Arby's, Backporch Drafthouse, Billy Sims BBQ, McDonalds, Valvoline, and IBC Bank.