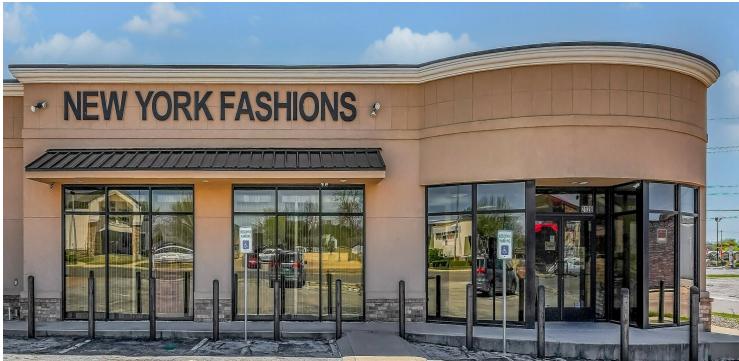

## OFFERING SUMMARY

Sale Price: \$700,000

Year Built: 1968

**Building Size:** 5,066 SF

2012 Renovated:

C-1Zoning:

Price / SF: \$138.18 Retail property for sale or lease near the high traffic intersection of Gore Blvd and Sheridan Rd. High visibility of the property from the street and signage close to the road side. The building was completely renovated in 2012 and an additional 2,558 sf was added to the original floor plan. Additional parking in the rear of the property. Has a large display window. Surrounding businesses include Taco Bell, Arby's, Backporch Drafthouse, Billy Sims BBQ, McDonalds, Valvoline, and IBC Bank.