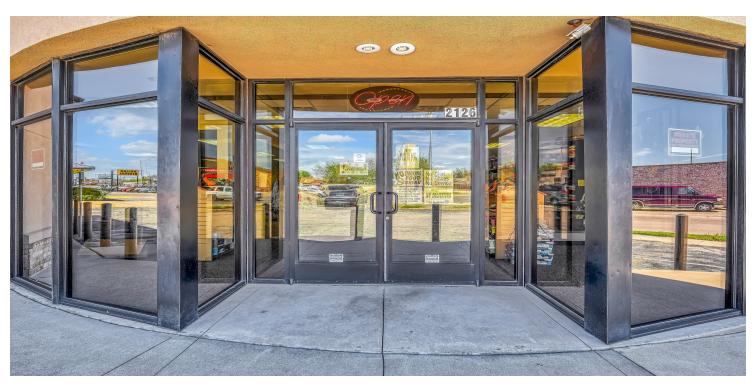

## OFFERING SUMMARY

Sale Price: \$700,000

Year Built: 1968

**Building Size:** 5,066 SF

2012 Renovated:

C-1Zoning:

Price / SF: \$138.18 Retail property for sale or lease near the high traffic intersection of Gore Blvd and Sheridan Rd. High visibility of the property from the street and signage close to the road side. The building was completely renovated in 2012 and an additional 2,558 sf was added to the original floor plan. Additional parking in the rear of the property. Has a large display window. Surrounding businesses include Taco Bell, Arby's, Backporch Drafthouse, Billy Sims BBQ, McDonalds, Valvoline, and IBC Bank.