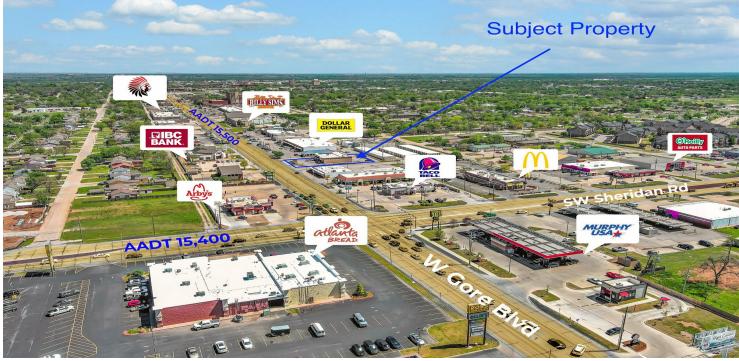

## OFFERING SUMMARY

Sale Price: \$700,000

Year Built: 1968

**Building Size:** 5,066 SF

2012 Renovated:

C-1Zoning:

Price / SF: \$138.18 Retail property for sale or lease near the high traffic intersection of Gore Blvd and Sheridan Rd. High visibility of the property from the street and signage close to the road side. The building was completely renovated in 2012 and an additional 2,558 sf was added to the original floor plan. Additional parking in the rear of the property. Has a large display window. Surrounding businesses include Taco Bell, Arby's, Backporch Drafthouse, Billy Sims BBQ, McDonalds, Valvoline, and IBC Bank.

## **PROPERTY HIGHLIGHTS**

- Near the high traffic intersection of Gore Blvd and Sheridan Rd.
- Great visibility with roadside signage
- Additional Parking in Rear