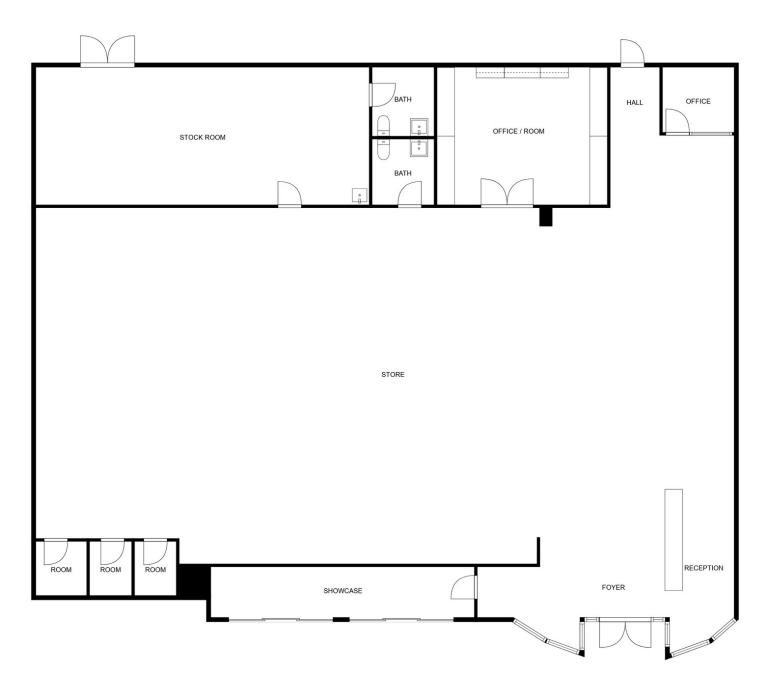

ackporch Drafthouse, Billy Sims BBQ, McDonalds, Valvoline, and IBC Bank.

## **PROPERTY HIGHLIGHTS**

- Near the high traffic intersection of Gore Blvd and Sheridan Rd.
- Great visibility with roadside signage
- Additional Parking in Rear

#### **MELISSA BUSSE**

580.353.6100 mbusse@insightbrokers.com

Measurements and other information are obtained from Owner and/or other reliable sources and are offered as an aid for investment analysis. Although deemed reliable, information is not guaranteed and is provided subject to errors, omissions, prior sale or withdrawal.



## RETAIL/OFFICE BUILDING FOR SALE













### **MELISSA BUSSE**



# OFFICE BUILDING FOR SALE







### **MELISSA BUSSE**



## RETAIL/OFFICE BUILDING FOR SALE





### **MELISSA BUSSE**



# OFFICE BUILDING FOR SALE



SNAPS

Measurements are deemed reliable but i

#### **MELISSA BUSSE**



## RETAIL/OFFICE BUILDING FOR SALE





### **MELISSA BUSSE**



## RETAIL/OFFICE BUILDING FOR SALE



| POPULATION           | 0.25 MILES | 0.5 MILES | 1 MILE |
|----------------------|------------|-----------|--------|
| Total Population     | 809        | 2,895     | 9,022  |
| Average Age          | 31.4       | 33.0      | 37.3   |
| Average Age (Male)   | 33.5       | 34.9      | 37.4   |
| Average Age (Female) | 29.5       | 31.4      | 38.2   |
|                      |            |           |        |

| HOUSEHOLDS & INCOME | 0.25 MILES | 0.5 MILES | 1 MILE   |
|---------------------|------------|-----------|----------|
| Total Households    | 446        | 1,638     | 4,980    |
| # of Persons per HH | 1.8