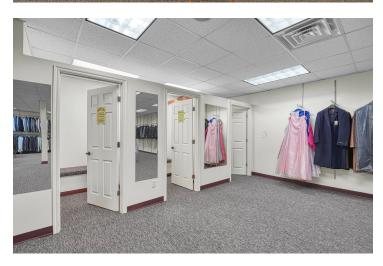

## OFFERING SUMMARY

Sale Price: \$700,000

Year Built: 1968

**Building Size:** 5,066 SF

2012 Renovated:

C-1Zoning:

Price / SF: \$138.18 Retail property for sale or lease near the high traffic intersection of Gore Blvd and Sheridan Rd. High visibility of the property from the street and signage close to the road side. The building was completely renovated in 2012 and an additional 2,558 sf was added to the original floor plan. Additional parking in the rear of the property. Has a large display window. Surrounding businesses include Taco Bell, Arby's, Backporch Drafthouse, Billy Sims BBQ, McDonalds, Valvoline, and IBC Bank.