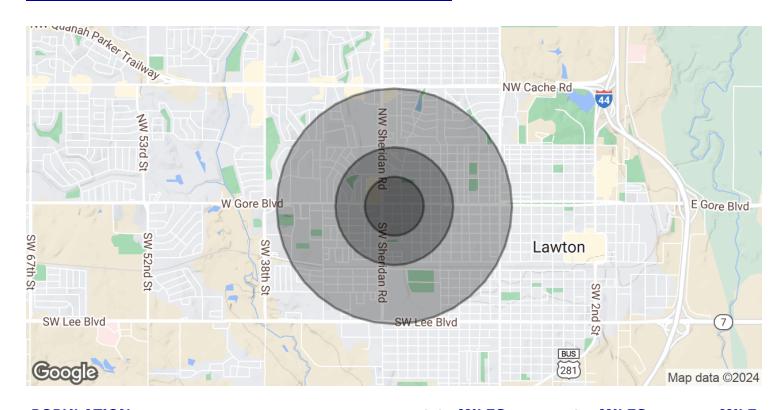

## RETAIL/OFFICE BUILDING FOR SALE

| POPULATION           | 0.25 MILES | 0.5 MILES | 1 MILE |
|----------------------|------------|-----------|--------|
| Total Population     | 809        | 2,895     | 9,022  |
| Average Age          | 31.4       | 33.0      | 37.3   |
| Average Age (Male)   | 33.5       | 34.9      | 37.4   |
| Average Age (Female) | 29.5       | 31.4      | 38.2   |
|                      |            |           |        |

| HOUSEHOLDS & INCOME | 0.25 MILES | 0.5 MILES | 1 MILE   |
|---------------------|------------|-----------|----------|
| Total Households    | 446        | 1,638     | 4,980    |
| # of Persons per HH | 1.8        | 1.8       | 1.8      |
| Average HH Income   | \$35,892   | \$36,339  | \$37,989 |
| Average House Value | \$37,669   | \$45,350  | \$87,961 |