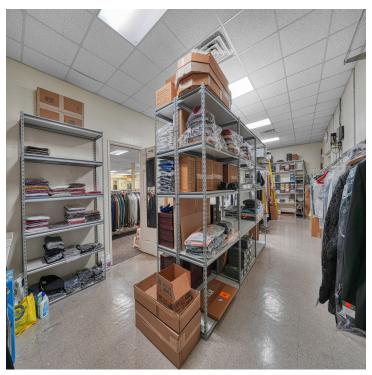

## OFFERING SUMMARY

Sale Price: \$700,000

Year Built: 1968

**Building Size:** 5,066 SF

2012 Renovated:

C-1Zoning:

Price / SF: \$138.18 Retail property for sale or lease near the high traffic intersection of Gore Blvd and Sheridan Rd. High visibility of the property from the street and signage close to the road side. The building was completely renovated in 2012 and an additional 2,558 sf was added to the original floor plan. Additional parking in the rear of the property. Has a large display window. Surrounding businesses include Taco Bell, Arby's, Backporch Drafthouse, Billy Sims BBQ, McDonalds, Valvoline, and IBC Bank.