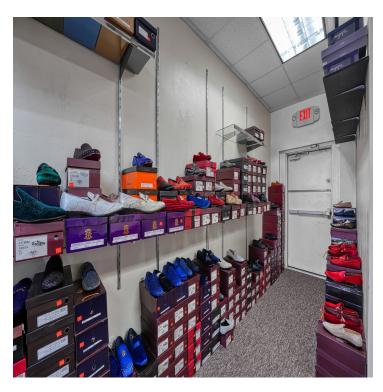

## OFFERING SUMMARY

Sale Price: \$700,000

Year Built: 1968

**Building Size:** 5,066 SF

2012 Renovated:

C-1Zoning:

Price / SF: \$138.18 Retail property for sale or lease near the high traffic intersection of Gore Blvd and Sheridan Rd. High visibility of the property from the street and signage close to the road side. The building was completely renovated in 2012 and an additional 2,558 sf was added to the original floor plan. Additional parking in the rear of the property. Has a large display window. Surrounding businesses include Taco Bell, Arby's, Backporch Drafthouse, Billy Sims BBQ, McDonalds, Valvoline, and IBC Bank.