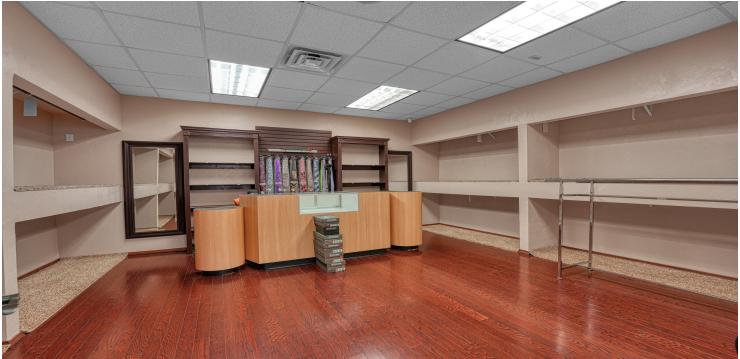

## OFFERING SUMMARY

Sale Price: \$700,000

Year Built: 1968

**Building Size:** 5,066 SF

2012 Renovated:

C-1Zoning:

Price / SF: \$138.18 Retail property for sale or lease near the high traffic intersection of Gore Blvd and Sheridan Rd. High visibility of the property from the street and signage close to the road side. The building was completely renovated in 2012 and an additional 2,558 sf was added to the original floor plan. Additional parking in the rear of the property. Has a large display window. Surrounding businesses include Taco Bell, Arby's, Backporch Drafthouse, Billy Sims BBQ, McDonalds, Valvoline, and IBC Bank.