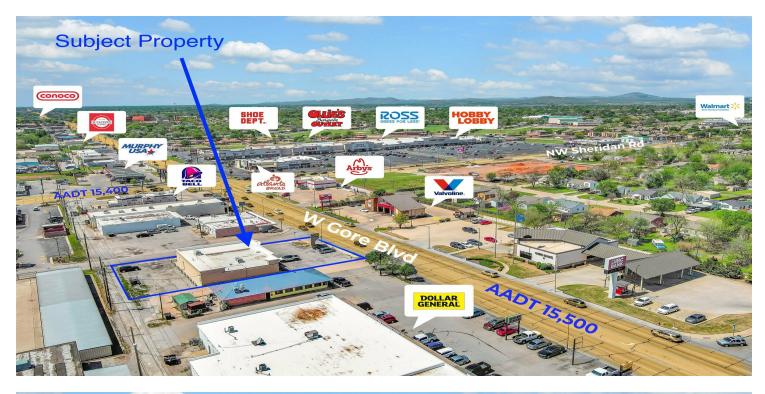

## OFFERING SUMMARY

Sale Price: \$700,000

Year Built: 1968

**Building Size:** 5,066 SF

2012 Renovated:

C-1Zoning:

Price / SF: \$138.18 Retail property for sale or lease near the high traffic intersection of Gore Blvd and Sheridan Rd. High visibility of the property from the street and signage close to the road side. The building was completely renovated in 2012 and an additional 2,558 sf was added to the original floor plan. Additional parking in the rear of the property. Has a large display window. Surrounding businesses include Taco Bell, Arby's, Backporch Drafthouse, Billy Sims BBQ, McDonalds, Valvoline, and IBC Bank.

## **PROPERTY HIGHLIGHTS**

- Near the high traffic intersection of Gore Blvd and Sheridan Rd.
- Great visibility with roadside signage
- Additional Parking in Rear