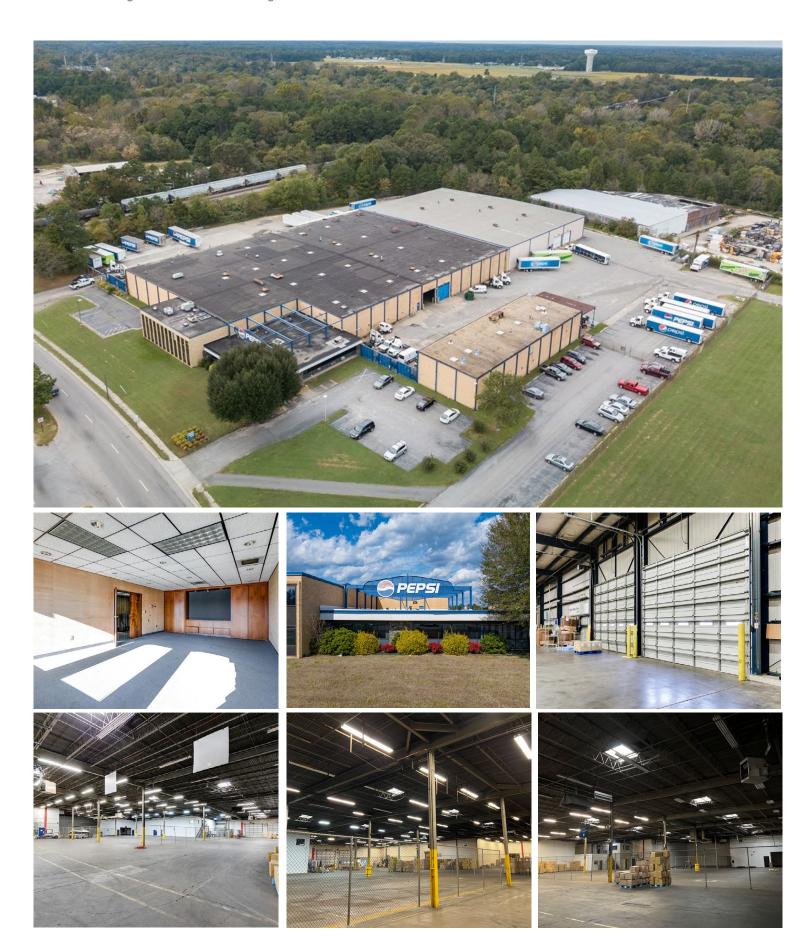

# **Property Details**

| Lease Rate                | Contact Agent                                                                        |
|---------------------------|--------------------------------------------------------------------------------------|
| Available Warehouse Space | 10,000 SF - 100,492 SF                                                               |
| Storage Yard              | 1 - 2.5 acres of outdoor storage<br>available. Paved with secure<br>fenced perimeter |
| Drive In Doors            | 8 drive in motor operated doors<br>16' w x 14' h                                     |
| Loading Docks             | 4 loading docks with mechanical levelers                                             |
| Clear Height              | 20' - 22'                                                                            |
| Office Space              | 10,000 SF existing                                                                   |
|                           |                                                                                      |

| Racking        | Available upon request: Contact agent                    |
|----------------|----------------------------------------------------------|
| Expansion Area | 1.75 acre pad site available on the hard corner          |
| HVAC           | Warehouse: heat only Office: heated and cooled           |
| Sprinkler      | Landlord will install sprinklers to user's specification |
| Gas            | Natural Gas                                              |
| Electrical     | 3 phase                                                  |
| Floor Drains   | Yes                                                      |
|                |                                                          |