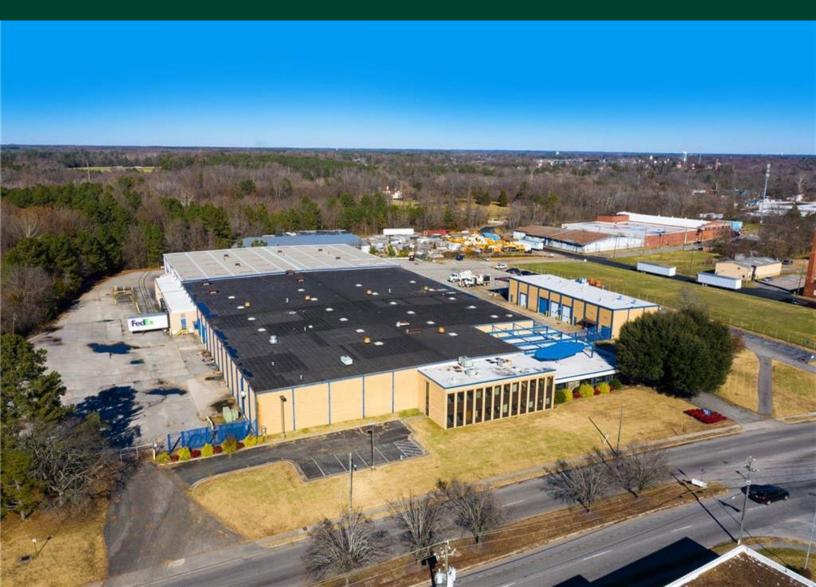

# 1501 West Washington Street

Industrial Warehouse and Laydown Yard Available - Prime location within 5 miles of the Casino development

Petersburg, VA 23803 cbre.com/richmond