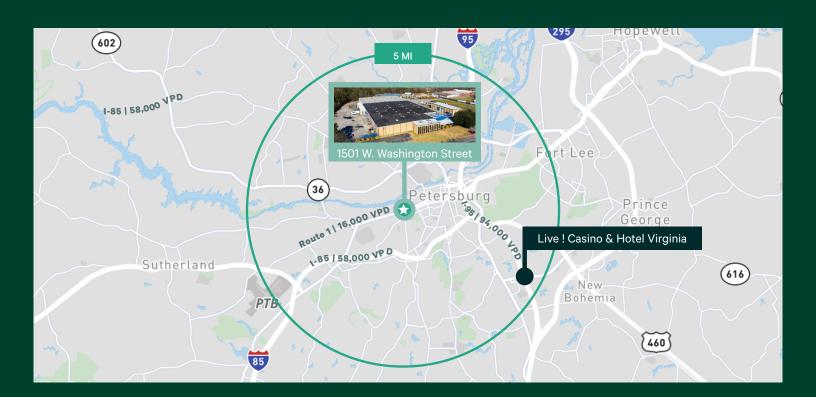

# 1501 West Washington Street

Industrial Warehouse and Laydown Yard Available - Prime location within 5 miles of the Casino development

Petersburg, VA 23803 cbre.com/richmond

#### **Economic Impact**

Learn More

Live! Casino & Hotel Virginia will set a new standard for development in the Commonwealth, generating significant economic impact for the City of Petersburg and the surrounding Region. In its first 10 years, Live! Casino & Hotel Virginia will generate the following.

Casino Construction Timeline | Completion is slated for late 2026 2024 Break Ground – 2026 Completion (projected).

- + Over 6,000 new construction jobs
- + \$800 Million in economic benefit during construction
- + \$2.8 billion in economic stimulus to the Region

- + \$201 million in annual economic impact each year after opening
- + 1,500 new permanent jobs
- + Average compensation of \$70,000 with benefits