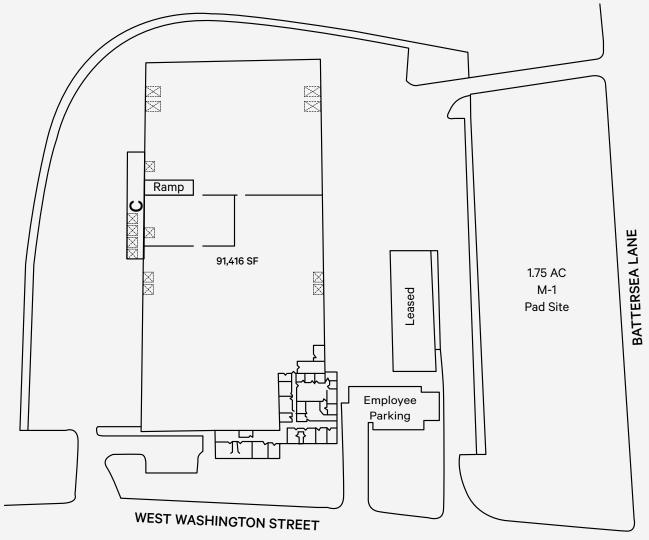

# Site Plan

# **Property Details**

| Lease Rate                | Contact Agent                                                                        |
|---------------------------|--------------------------------------------------------------------------------------|
| Available Warehouse Space | 10,000 SF - 100,492 SF                                                               |
| Storage Yard              | 1 - 2.5 acres of outdoor storage<br>available. Paved with secure<br>fenced perimeter |
| Drive In Doors            | 8 drive in motor operated doors<br>16' w x 14' h                                     |
| Loading Docks             | 4 loading docks with mechanical levelers                                             |
| Clear Height              | 20' - 22'                                                                            |
| Office Space              | 10,000 SF existing                                                                   |
|                           |                                                                                      |

| Racking        | Available upon request: Contact agent                    |
|----------------|----------------------------------------------------------|
| Expansion Area | 1.75 acre pad site available on the hard corner          |
| HVAC           | Warehouse: heat only Office: heated and cooled           |
| Sprinkler      | Landlord will install sprinklers to user's specification |
| Gas            | Natural Gas                                              |
| Electrical     | 3 phase                                                  |
| Floor Drains   | Yes                                                      |
|                |                                                          |