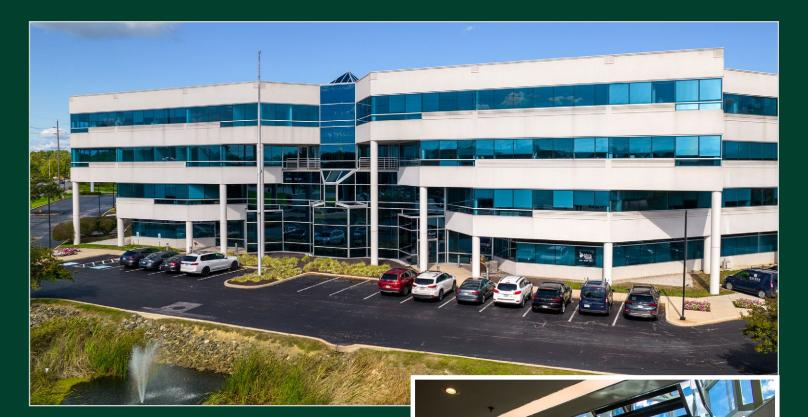

## 1 E Uwchlan Avenue

Exton, Pennsylvania

81,400 SF Office Building Suites Available from 828 – 9,947 SF

## **FEATURES**

- + Availabilties:
  - 1st Floor 828 SF
  - 3rd Floor 2,383 SF & 5,006 SF (7,389 SF Contiguous)
  - 3rd Floor 1,485 SF & 2,544 SF (4,029 SF Contiguous)
  - 4th Floor 1,590 SF
  - 4th Floor 9,947 SF
- + Recently renovated common areas
- + 24/7 Grab & Go Food Service on the first floor
- + 4/1,000 parking ratio
- + On-Site property management
- + Less than a mile from the PA Turnpike. Routes 100, 113, 202, 401, 322 and 30 are all nearby for convenient access throughout the region.