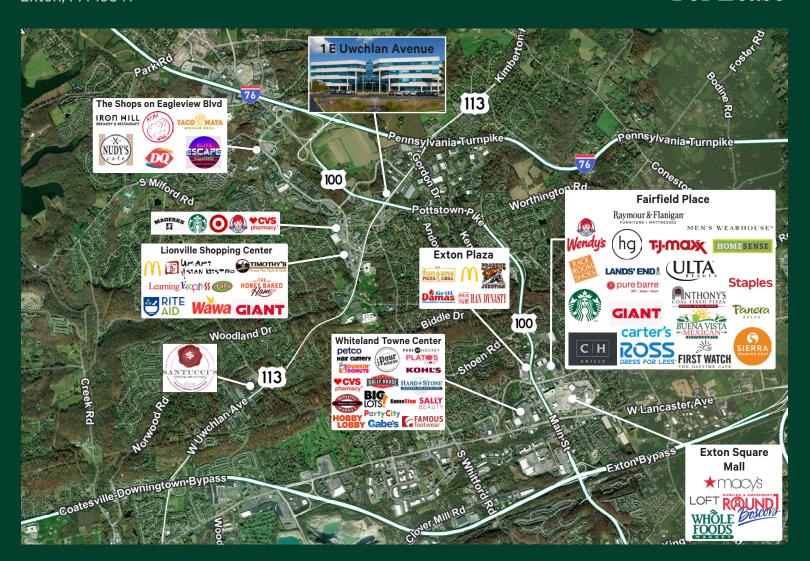

## **FEATURES**

- + Availabilties:
  - 1st Floor 828 SF
  - 3rd Floor 2,383 SF & 5,006 SF (7,389 SF Contiguous)
  - 3rd Floor 1,485 SF & 2,544 SF (4,029 SF Contiguous)
  - 4th Floor 1,590 SF
  - 4th Floor 9,947 SF
- + Recently renovated common areas
- + 24/7 Grab & Go Food Service on the first floor
- + 4/1,000 parking ratio
- + On-Site property management
- + Less than a mile from the PA Turnpike. Routes 100, 113, 202, 401, 322 and 30 are all nearby for convenient access throughout the region.