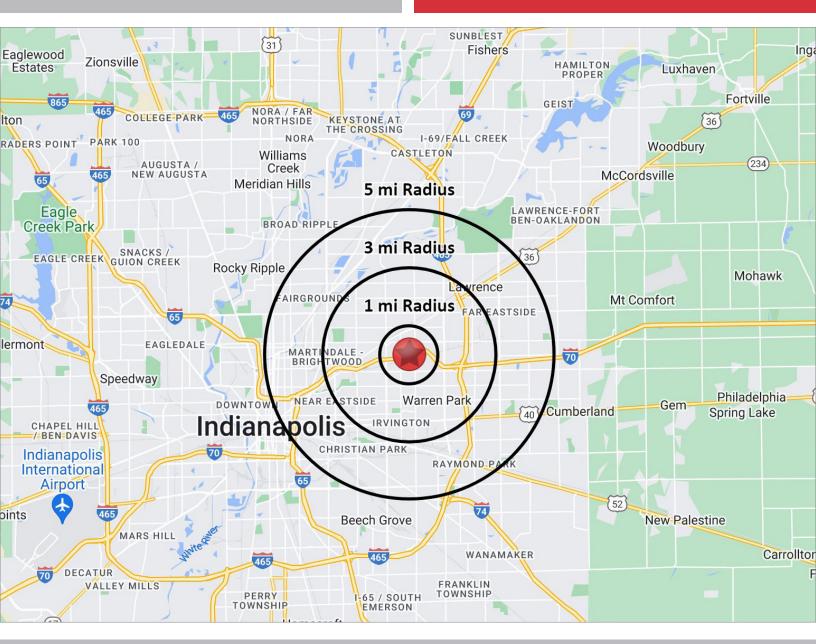

# **2024 DEMOGRAPHICS**

#### **INDUSTRIAL BUILDING FOR SALE**

5840-5860 E. 25th Street | Indianapolis, IN 46218

| POPULATION     | NUMBER OF HOUSEHOLDS | AVERAGE HOUSEHOLD INCOME | S<br>MEDIAN HOME VALUE |
|----------------|----------------------|--------------------------|------------------------|
| 1 MILE 8,306   | 1 MILE 3,308         | 1 MILE \$45,043          | 1 MILE \$142,183       |
| 3 MILE 98,156  | 3 MILE 41,235        | 3 MILE \$66,252          | 3 MILE \$168,738       |
| 5 MILE 264,513 | 5 MILE 113,794       | 5 MILE \$77,154          | 5 MILE \$206,580       |