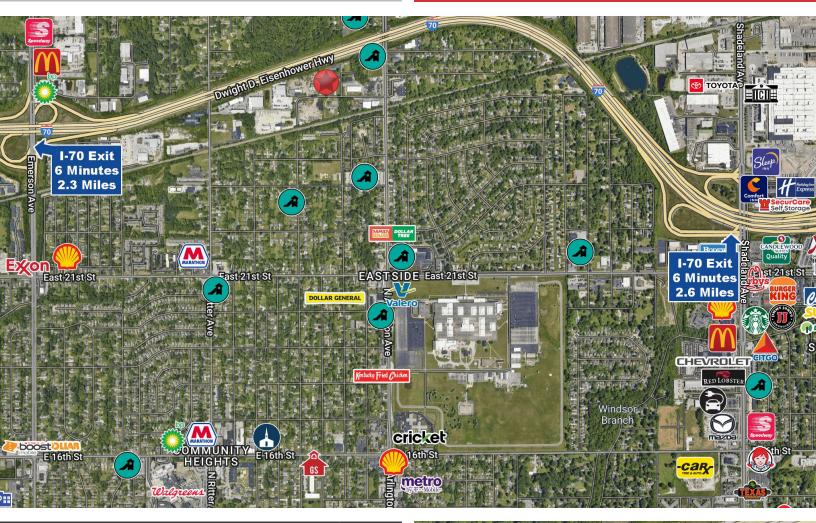

# **LOCATION OVERVIEW**

### **INDUSTRIAL BUILDING FOR SALE**

5840-5860 E. 25th Street | Indianapolis, IN 46218

Industrial building located at the northwest corner of Bolton Avenue and 25th Street which is about 640' west of Arlington Avenue.