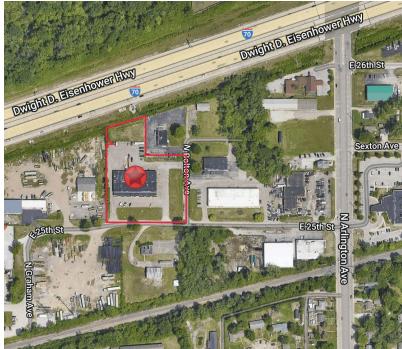

# **LOCATION OVERVIEW**

### **INDUSTRIAL BUILDING FOR SALE**

5840-5860 E. 25th Street | Indianapolis, IN 46218

Industrial building located at the northwest corner of Bolton Avenue and 25th Street which is about 640' west of Arlington Avenue.