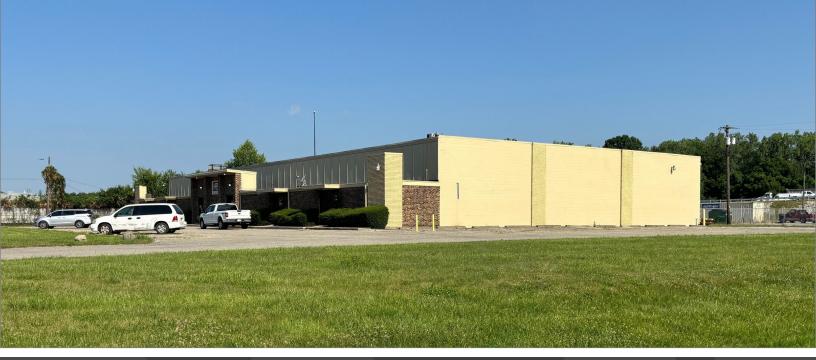

#### **INDUSTRIAL BUILDING FOR SALE**

5840-5860 E. 25th Street | Indianapolis, IN 46218

### Located Approximately 1.5 Miles from I-465 and Great Visibility from I-70

| Building Size: | 18,000 SF         |  |
|----------------|-------------------|--|
| Land:          | 2.12 Acre         |  |
| Zoning:        | IS-2              |  |
| Built:         | 1972              |  |
| Utilities:     | Municipal         |  |
| Parking:       | 40 Parking Spaces |  |
| List Price:    | \$1,800,000       |  |

#### **Details:**

- Great Visibility from I-70
- Large lot ideal for additional parking or structure
- Flexible lease terms
- 100% leased