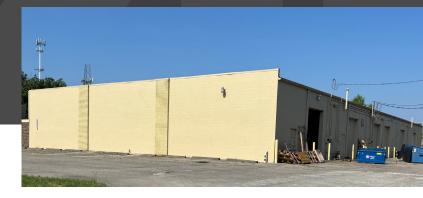

#### **INDUSTRIAL BUILDING FOR SALE**

5840-5860 E. 25th Street | Indianapolis, IN 46218



### Located Approximately 1.5 Miles from I-465 and Great Visibility from I-70

| Building Size: | 18,000 SF         |  |
|----------------|-------------------|--|
| Land:          | 2.12 Acre         |  |
| Zoning:        | IS-2              |  |
| Built:         | 1972              |  |
| Utilities:     | Municipal         |  |
| Parking:       | 40 Parking Spaces |  |
| List Price:    | \$1,800,000       |  |

#### **Details:**

- Great Visibility from I-70
- Large lot ideal for additional parking or structure
- Flexible lease terms
- 100% leased

#### **VIEW PROPERTY ONLINE**





P 317.875.8888 | CRESSY.COM | CONNECT WITH US! in 🖄 🔂 🔂 3502 Woodview Trace, Suite 250, Indianapolis, IN 46268

Cressy Commercial Real Estate is a Minority Business Enterprise (MBE) as well as certified by the National Native American Supplier Council (NNASC).



Information furnished regarding property for sale, rental or financing is from sources deemed reliable. But no warranty or representation is made as to the accuracy thereof and same is submitted subject to errors, omissions, change of price, rental or other conditions, prior sale, leased, financing or withdrawal without notice. No liability of any kind is to be imposed on the broker herein. NAI Cressy is the Global Brokerage Division of Cressy Commercial Real Estate.

Andrew Follman, CCIM Managing Broker, NAI Business Manager