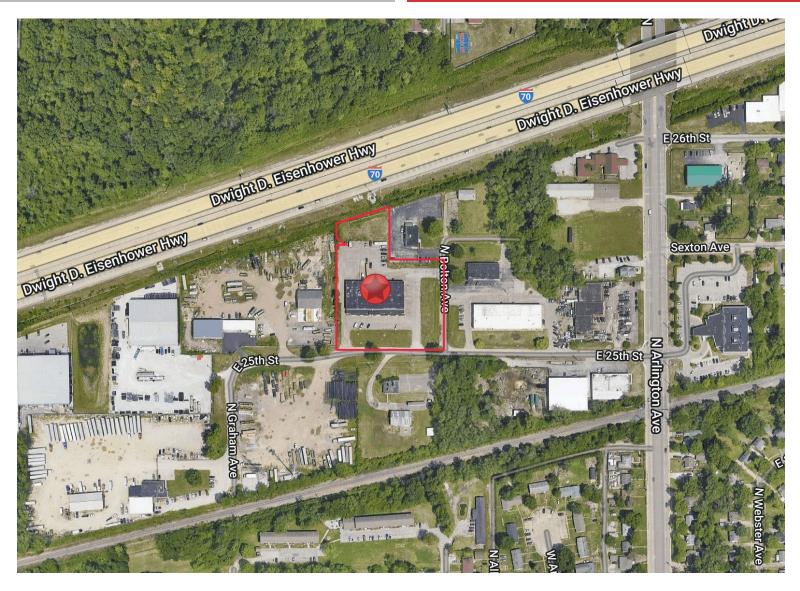

# **LOCATION OVERVIEW**

### **INDUSTRIAL BUILDING FOR SALE**

5840-5860 E. 25th Street | Indianapolis, IN 46218

Industrial building located at the northwest corner of Bolton Avenue and 25th Street which is about 640' west of Arlington Avenue.