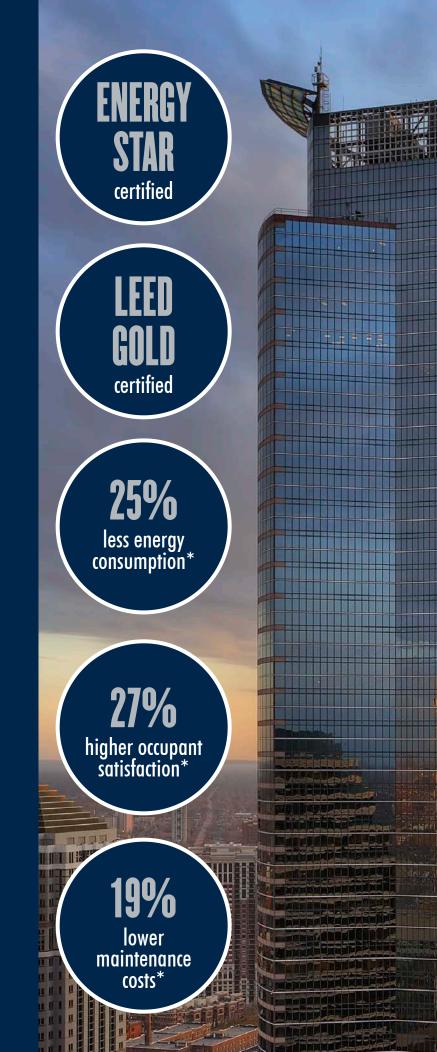

# **JOIN A WORLD-CLASS** TENANT ROSTER.

Capella Tower is a high-performance, award winning green building.

## Capella Tower utilizes LED lighting, reduces water use by 41% and takes advantage of local and renewable materials.

Located in the heart of the Minneapolis CBD, Capella Tower has great transit Service.