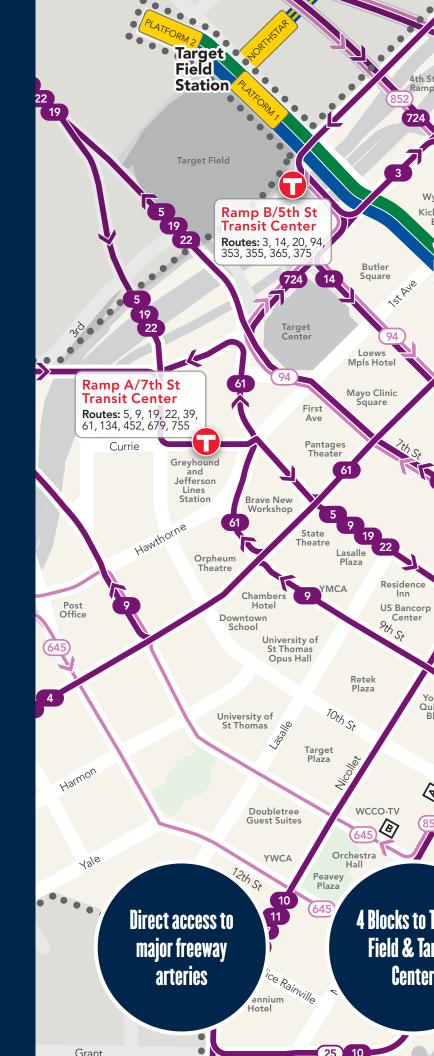

## Capella Tower utilizes LED lighting, reduces water use by 41% and takes advantage of local and renewable materials.

Located in the heart of the Minneapolis CBD, Capella Tower has great transit Service.