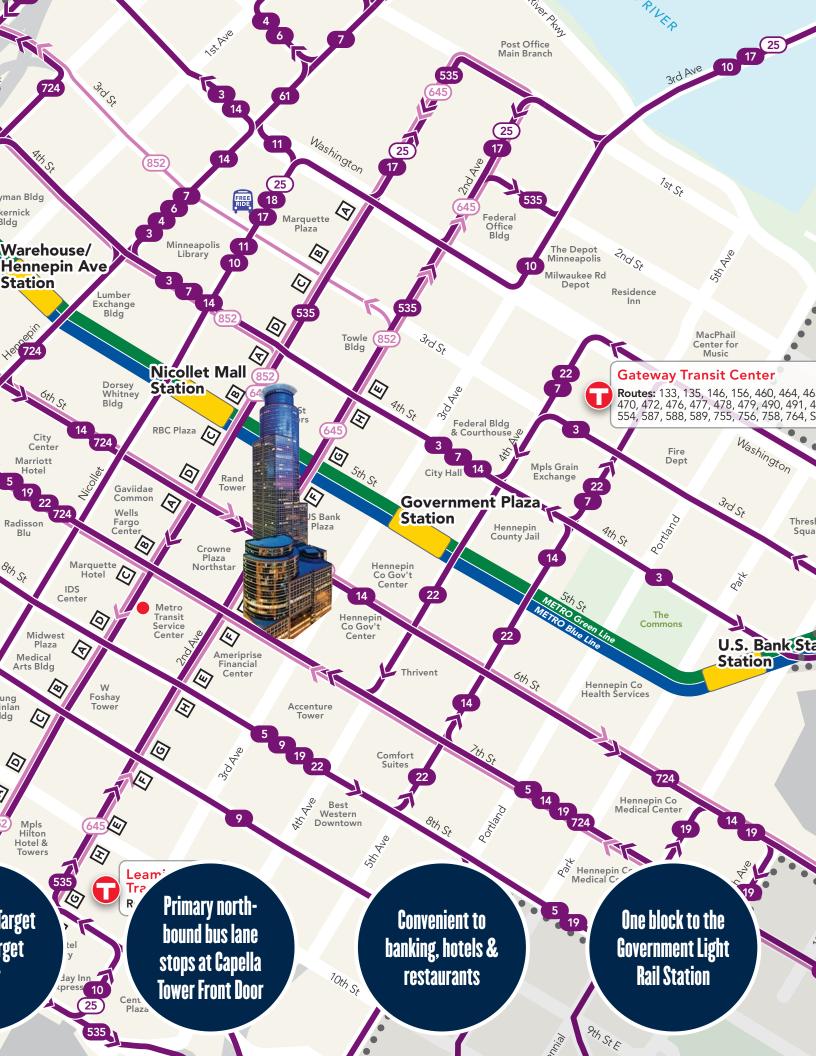

## Capella Tower utilizes LED lighting, reduces water use by 41% and takes advantage of local and renewable materials.

Located in the heart of the Minneapolis CBD, Capella Tower has great transit Service.