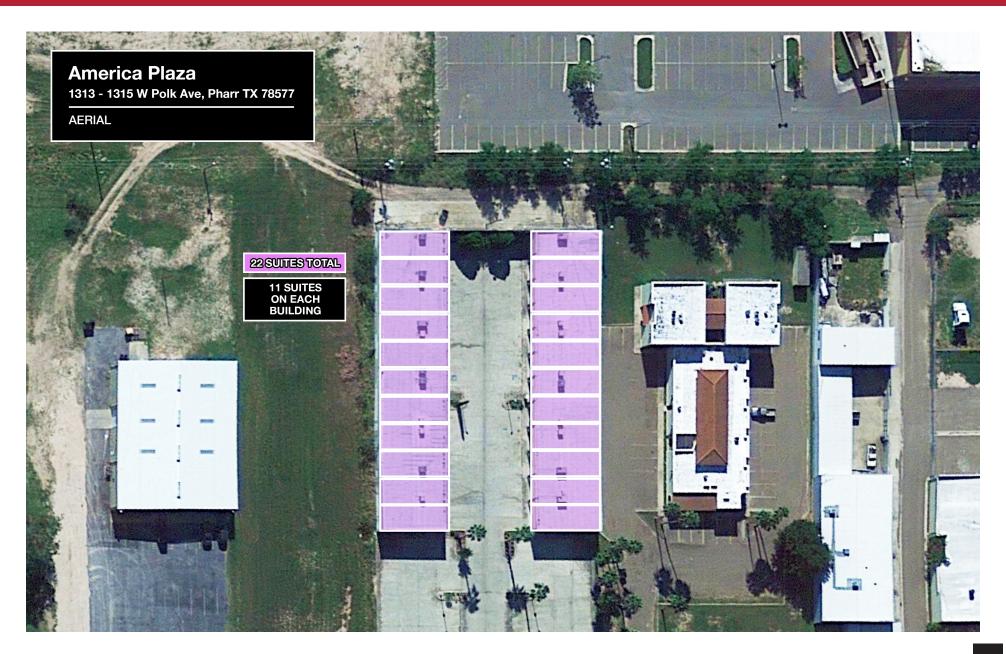

With 14 available suites for lease, each suite is thoughtfully designed for various professional uses. Every space comprises a welcoming reception area, 2-4 offices, a convenient kitchenette, and a private restroom for your exclusive use.

#### **PROPERTY FEATURES**

Lease Rate:

\$14.16 SF/Annual + (\$75.00 Mo) CAM

Unit Sizes: 680 SF (Each)

**Number of Units Available:** 

14