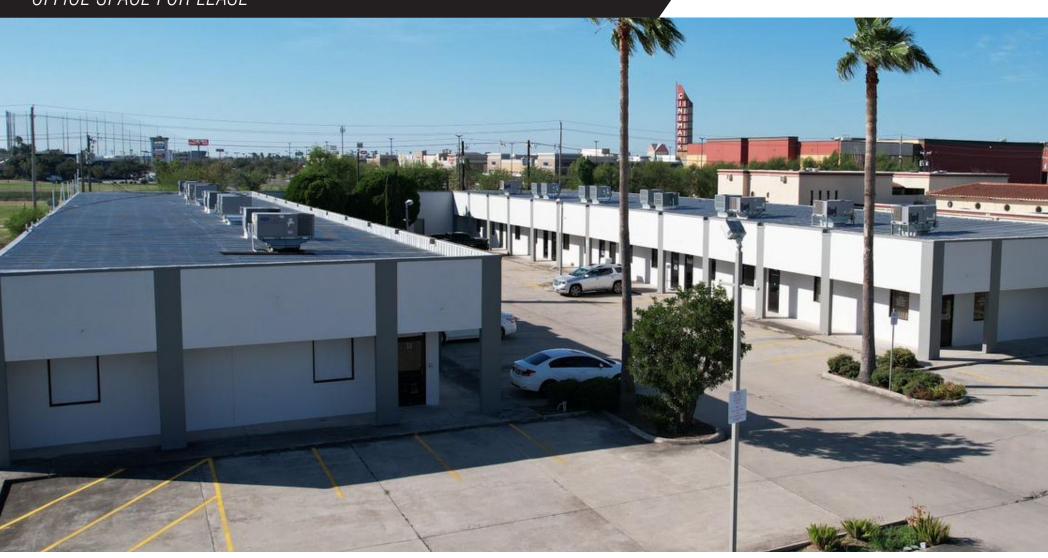

# **1313 - 1315 W POLK AVE I PHARR, TX**

PROPERTY OVERVIEW

### PROPERTY LOCATION

Discover the ideal professional space at the accessible and prime location between Jackson Rd and North Sugar Rd in Pharr. Positioned for convenience, this plaza offers easy access to Highway 83, major retailers like TJ Maxx, Academy, Ross Stores, Pappadeaux, Lacks, FedEx, Wells Fargo Bank, and an array of dining options.

Recent upgrades including a new roof and AC units ensure a comfortable and modern working environment. Don't miss the opportunity to secure your spot in this dynamic and versatile professional plaza!