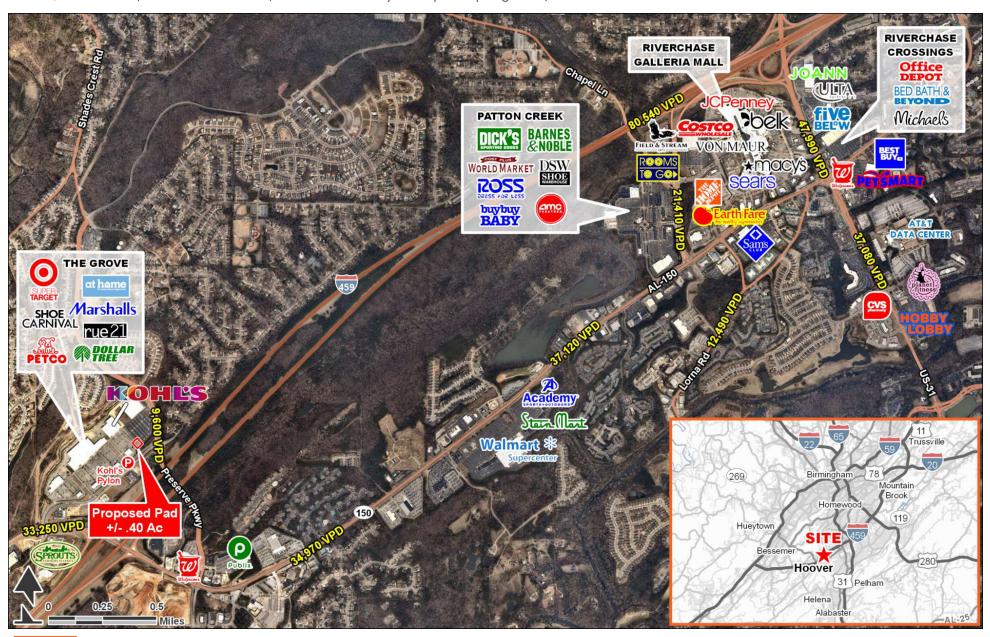

## KOHL'S ANCHORED PAD SITE

Hoover, AL 35226 | 5513 Grove Blvd | Preserve Parkway & Sulphur Springs Rd | #1331

- Kohl's Outparcel Available
- Located in front of Kohl's on Grove Blvd
- Easy access with great visibility from Grove Blvd

| TRAFFIC COUNTS   |            |
|------------------|------------|
| Preserve Parkway | 9,600 VPD  |
| Interstate 459 S | 88,540 VPD |
|                  |            |

AVAILABLE SF:
APPROX 0.40 AC
GROUND LEASE:
CALL FOR INFO
ZONING:
COMMERCIAL
USE RESTRICTION: