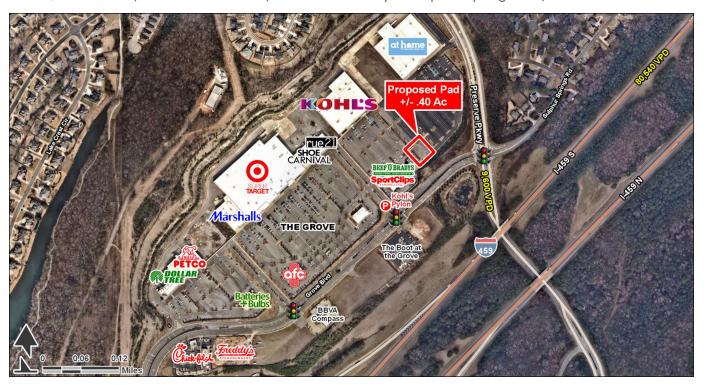

## KOHL'S ANCHORED PAD SITE

Hoover, AL 35226 | 5513 Grove Blvd | Preserve Parkway & Sulphur Springs Rd | #1331

- Kohl's Outparcel Available
- Located in front of Kohl's on Grove Blvd
- Easy access with great visibility from Grove Blvd

| TRAFFIC COUNTS   |            |
|------------------|------------|
| Preserve Parkway | 9,600 VPD  |
| Interstate 459 S | 88,540 VPD |
|                  |            |

AVAILABLE SF:
APPROX 0.40 AC
GROUND LEASE:
CALL FOR INFO
ZONING:
COMMERCIAL
USE RESTRICTION: