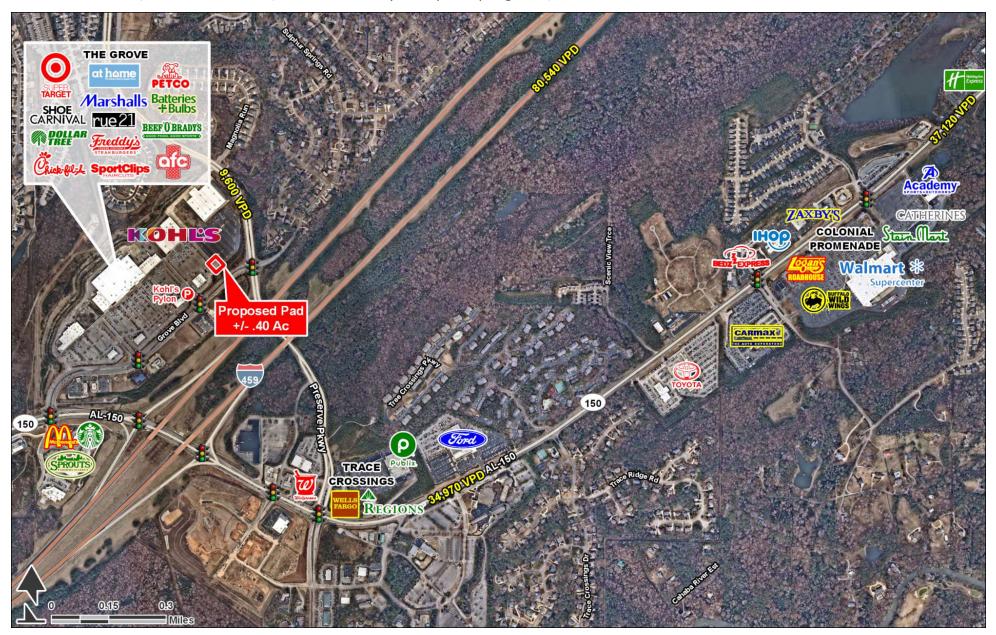

## KOHL'S ANCHORED PAD SITE

Hoover, AL 35226 | 5513 Grove Blvd | Preserve Parkway & Sulphur Springs Rd | #1331

- Kohl's Outparcel Available
- Located in front of Kohl's on Grove Blvd
- Easy access with great visibility from Grove Blvd

| TRAFFIC COUNTS   |            |
|------------------|------------|
| Preserve Parkway | 9,600 VPD  |
| Interstate 459 S | 88,540 VPD |
|                  |            |

AVAILABLE SF:
APPROX 0.40 AC
GROUND LEASE:
CALL FOR INFO
ZONING:
COMMERCIAL
USE RESTRICTION: