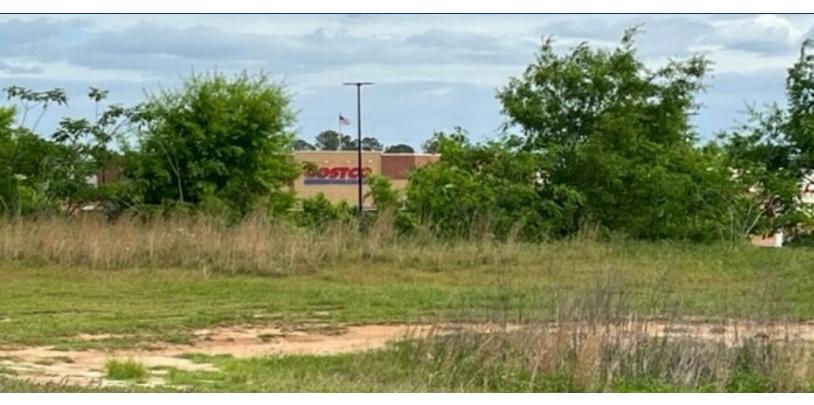

#### **PROPERTY OVERVIEW**

2.72 +/- Acres for sale in the FALLSCHASE PUD. Booming retail corridor, surrounded by retailers such as Costco, Bass Pro Shops, Walmart, CMX Cinemas, and numerous other retail and restaurant tenants. Parcel can be subdivided and previous plans are available reflecting possible site design.

#### LOCATION OVERVIEW

FALLSCHASE Commercial Development, near Buck Lake Rd. and Mahan Dr. Parcel is located in front of Bass Pro Shops and Costco.

**Click Here for Zoning Information** 

**ADDITIONAL PHOTO** 