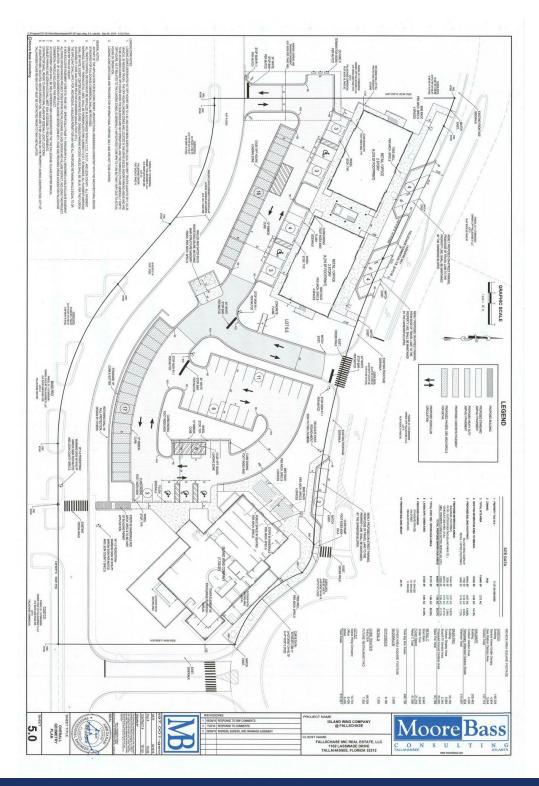

her retail and restaurant tenants. Parcel can be subdivided and previous plans are available reflecting possible site design.

#### LOCATION OVERVIEW

FALLSCHASE Commercial Development, near Buck Lake Rd. and Mahan Dr. Parcel is located in front of Bass Pro Shops and Costco.

**Click Here for Zoning Information** 





**ADDITIONAL PHOTO** 

# 2.7 AC FALLSCHASE OUTPARCEL

0 LAGNIAPPE WAY, TALLAHASSEE, FL 32317





**Brandon Cramer** 850.353.2390 bcramer@tlgproperty.com **TLG REAL ESTATE SERVICES** 3520 Thomasville Road, Suite 200, Tallahassee, FL 32309

ssee, FL 32309 850.385.6363 <sub>R</sub>





### SITE PLAN

# 2.7 AC FALLSCHASE OUTPARCEL

0 LAGNIAPPE WAY, TALLAHASSEE, FL 32317





### **CONCEPTUAL SITE DESIGN**

# 2.7 AC FALLSCHASE OUTPARCEL

0 LAGNIAPPE WAY, TALLAHASSEE, FL 32317





**AERIAL PARCEL MAP** 

# 2.7 AC FALLSCHASE OUTPARCEL

0 LAGNIAPPE WAY, TALLAHASSEE, FL 32317



**Brandon Cramer** 850.353.2390 bcramer@tlgproperty.com **TLG REAL ESTATE SERVICES** 3520 Thomasville Road, Suite 200, Tallahassee, FL 32309





**RETAILER MAP** 

## 2.7 AC FALLSCHASE OUTPARCEL

0 LAGNIAPPE WAY, TALLAHASSEE, FL 32317



**Brandon Cramer** 850.353.2390 bcramer@tlgproperty.com **TLG REAL ESTATE SERVICES** 

3520 Thomasville Road, Suite 200, Tallahassee, FL 32309 850.385.6363





### **DEMOGRAPHICS MAP**

## 2.7 AC FALLSCHASE OUTPARCEL

0 LAGNIAPPE WAY, TALLAHASSEE, FL 32317



| POPULATION          | 1 MILE | 3 MILES | 5 MILES |  |
|---------------------|--------|---------|---------|--|
| TOTAL POPULATION    | 4,315  | 41,318  | 111,773 |  |
| MEDIAN AGE          | 42.4