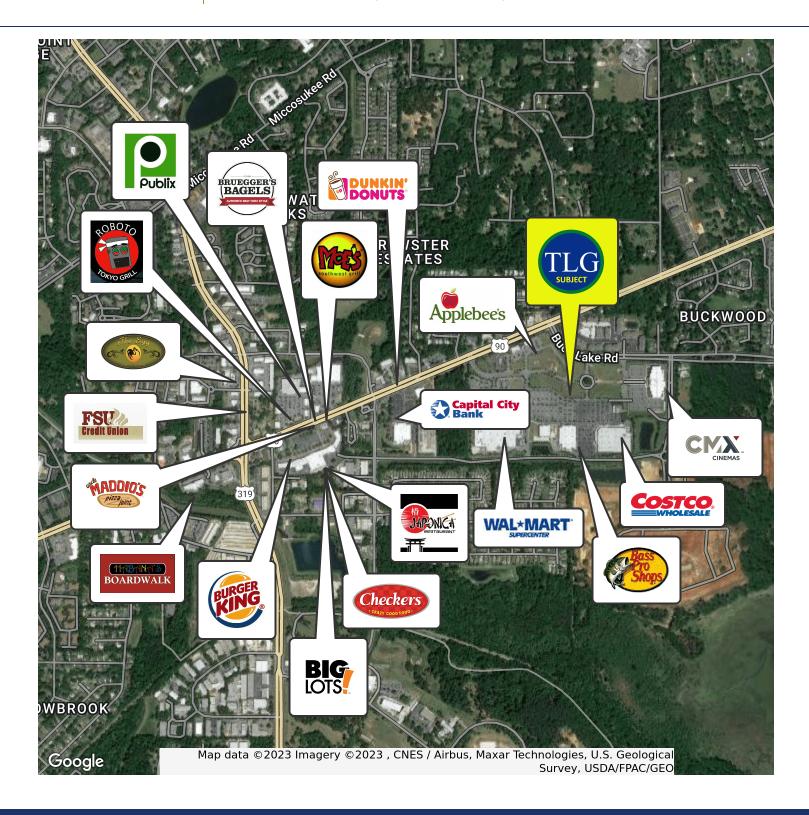

O** 

# 2.7 AC FALLSCHASE OUTPARCEL

0 LAGNIAPPE WAY, TALLAHASSEE, FL 32317





**Brandon Cramer** 850.353.2390 bcramer@tlgproperty.com **TLG REAL ESTATE SERVICES** 3520 Thomasville Road, Suite 200, Tallahassee, FL 32309

ssee, FL 32309 850.385.6363 <sub>R</sub>





### SITE PLAN

# 2.7 AC FALLSCHASE OUTPARCEL

0 LAGNIAPPE WAY, TALLAHASSEE, FL 32317





### **CONCEPTUAL SITE DESIGN**

# 2.7 AC FALLSCHASE OUTPARCEL

0 LAGNIAPPE WAY, TALLAHASSEE, FL 32317





**AERIAL PARCEL MAP** 

# 2.7 AC FALLSCHASE OUTPARCEL

0 LAGNIAPPE WAY, TALLAHASSEE, FL 32317



**Brandon Cramer** 850.353.2390 bcramer@tlgproperty.com **TLG REAL ESTATE SERVICES** 3520 Thomasville Road, Suite 200, Tallahassee, FL 32309





**RETAILER MAP** 

## 2.7 AC FALLSCHASE OUTPARCEL

0 LAGNIAPPE WAY, TALLAHASSEE, FL 32317



**Brandon Cramer** 850.353.2390 bcramer@tlgproperty.com **TLG REAL ESTATE SERVICES** 

3520 Thomasville Road, Suite 200, Tallahassee, FL 32309 850.385.6363





### **DEMOGRAPHICS MAP**

## 2.7 AC FALLSCHASE OUTPARCEL

0 LAGNIAPPE WAY, TALLAHASSEE, FL 32317



| POPULATION          | 1 MILE | 3 MILES | 5 MILES |  |
|---------------------|--------|---------|---------|--|
| TOTAL POPULATION    | 4,315  | 41,318  | 111,773 |  |
| MEDIAN AGE          | 42.4   | 40.0    | 37.4    |  |
| MEDIAN AGE (MALE)   | 39.3   | 37.5    | 35.2    |  |
| MEDIAN AGE (FEMALE) | 45.8   | 41.9    | 39.2    |  |
| HOUSEHOLDS & INCOME | 1 MILE | 3 MILES | 5 MILES |  |
| HOUSEHOLDS & HACOME | T MITE | 3 MILES | 2 MILLS |  |
| TOTAL HOUSEHOLDS    | 2,089  | 20,070  | 52,599  |  |
|                     |        |