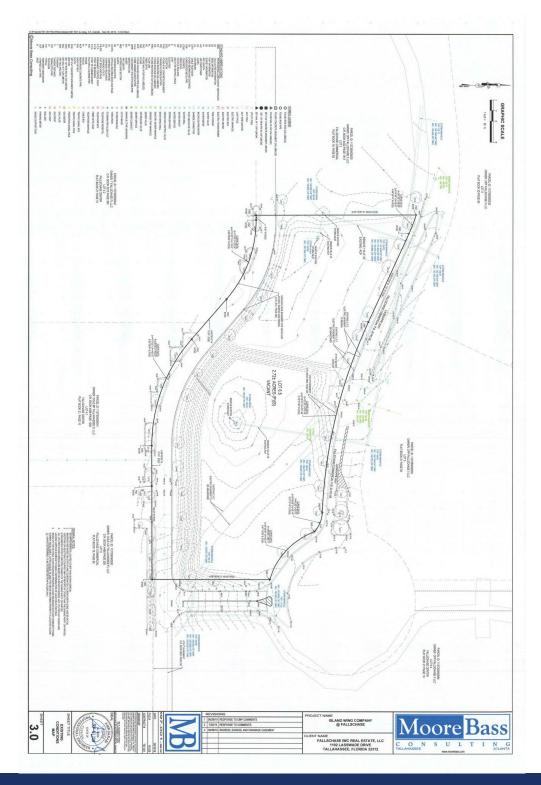

ail corridor, surrounded by retailers such as Costco, Bass Pro Shops, Walmart, CMX Cinemas, and numerous other retail and restaurant tenants. Parcel can be subdivided and previous plans are available reflecting possible site design.

#### LOCATION OVERVIEW

FALLSCHASE Commercial Development, near Buck Lake Rd. and Mahan Dr. Parcel is located in front of Bass Pro Shops and Costco.

**Click Here for Zoning Information** 





**ADDITIONAL PHOTO** 

# 2.7 AC FALLSCHASE OUTPARCEL

0 LAGNIAPPE WAY, TALLAHASSEE, FL 32317





**Brandon Cramer** 850.353.2390 bcramer@tlgproperty.com **TLG REAL ESTATE SERVICES** 3520 Thomasville Road, Suite 200, Tallahassee, FL 32309

ssee, FL 32309 850.385.6363 <sub>R</sub>





### SITE PLAN

# 2.7 AC FALLSCHASE OUTPARCEL

0 LAGNIAPPE WAY, TALLAHASSEE, FL 32317





### **CONCEPTUAL SITE DESIGN**

# 2.7 AC FALLSCHASE OUTPARCEL

0 LAGNIAPPE WAY, TALLAHASSEE, FL 32317





**AERIAL PARCEL MAP** 

# 2.7 AC FALLSCHASE OUTPARCEL

0 LAGNIAPPE WAY, TALLAHASSEE, FL 32317



**Brandon Cramer** 850.353.2390 bcramer@tlgproperty.com **TLG REAL ESTATE SERVICES** 3520 Thomasville Road, Suite 200, Tallahassee, FL 32309





**RETAILER MAP** 

## 2.7 AC FALLSCHASE OUTPARCEL

0 LAGNIAPPE WAY, TALLAHASSEE, FL 32317



**Brandon Cramer** 850.353.2390 bcramer@tlgproperty.com **TLG REAL ESTATE SERVICES** 

3520 Thomasville Road, Suite 200, Tallahassee, FL 32309 850.385.6363





### **DEMOGRAPHICS MAP**

## 2.7 AC FALLSCHASE OUTPARCEL

0 LAGNIAPPE WAY, TALLAHASSEE, FL 32317



| POPULATION          | 1 MILE | 3 MILES | 5 MILES |  |
|---------------------|--------|----